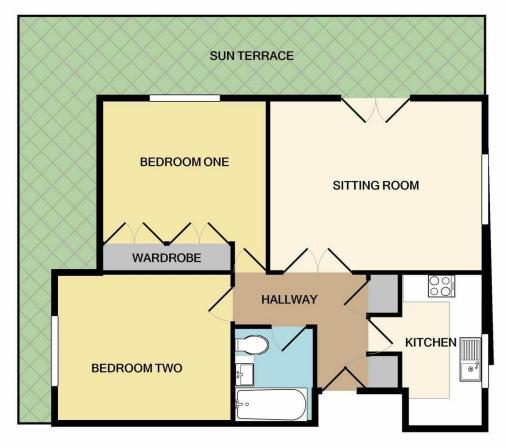

Entrance Hall

Sitting Room

Kitchen

Sun Terrace

Kitchen

Two Double Bedrooms

Bathroom

Allocated Parking

This well presented apartment which offers bright and airy accommodation throughout and is set within this small development close to Chipstead Station and local shops. Accommodation comprises of a spacious dual aspect sitting room with double doors leading to a private south facing sun terrace. There two double bedrooms with the master benefiting from built-in storage. The bathroom is both contemporary and spacious. The property is offered to the market with no onward chain and two parking spaces.

Two Double Bedrooms | Generous Wrap Around Private Sun Terrence | Allocated Parking | Contemporary Bathroom | Modern Kitchen | Within Easy Reach Of Chipstead Station | No Chain | Quiet Cul-De-Sac Location |