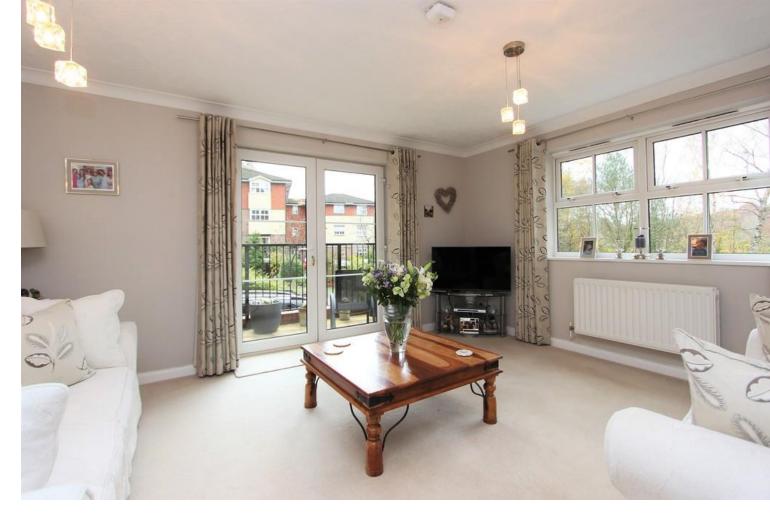

Entrance Hall

Sitting Room

Kitchen

Sun Terrace

Kitchen

Two Double Bedrooms

Bathroom

Allocated Parking

This well presented apartment which offers bright and airy accommodation throughout and is set within this small development close to Chipstead Station and local shops. Accommodation comprises of a spacious dual aspect sitting room with double doors leading to a private south facing sun terrace. There two double bedrooms with the master benefiting from built-in storage. The bathroom is both contemporary and spacious. The property is offered to the market with no onward chain and two parking spaces.