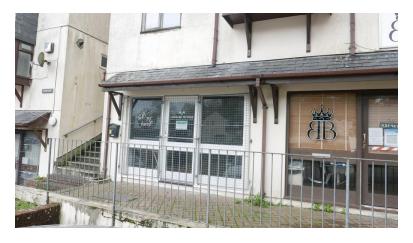

Marthus Court, Liskeard, PL14 4EY £65,000

# MAIN RETAIL AREA

26' x 13' (7.92m x 3.96m) The property can be approached via a front door with glazed panel windows and further full length matching glazed windows offers access to the retail front area. Cupboard offers access to the electric meter and fuse box, wall-mounted night storage heater, further night storage heater to the rear wall, pedestal wash hand basin with mixer tap and wall-mounted Triton water heater, ceiling-mounted concealed lighting, ceiling-mounted downlights