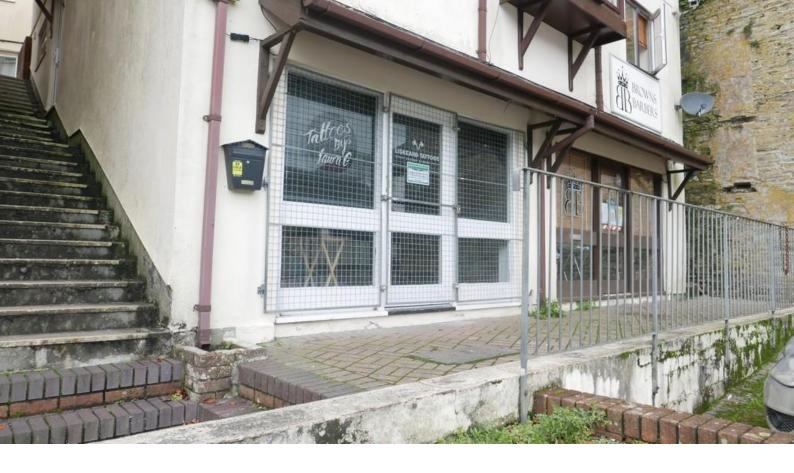

# MAIN RETAIL AREA

26' x 13' (7.92m x 3.96m) The property can be approached via a front door with glazed panel windows and further full length matching glazed windows offers access to the retail front area. Cupboard offers access to the electric meter and fuse box, wall-mounted night storage heater, further night storage heater to the rear wall, pedestal wash hand basin with mixer tap and wall-mounted Triton water heater, ceiling-mounted concealed lighting, ceiling-mounted downlights

The property is currently used as a tattoo shop and the agent has noticed that one of the retail units has been converted into a one-bedroom flat which may of interest to any potential purchaser, however, the agent cannot confirm if this would fall in line with Cornwall Council and would need to be investigated further by the potential buyer