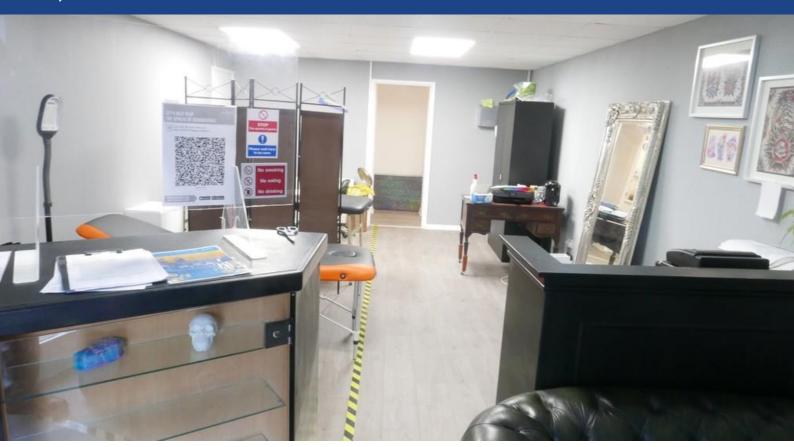

# MAIN RETAIL AREA

26' x 13' (7.92m x 3.96m) The property can be approached via a front door with glazed panel windows and further full length matching glazed windows offers access to the retail front area. Cupboard offers access to the electric meter and fuse box, wall-mounted night storage heater, further night storage heater to the rear wall, pedestal wash hand basin with mixer tap and wall-mounted Triton water heater, ceiling-mounted concealed lighting, ceiling-mounted downlights