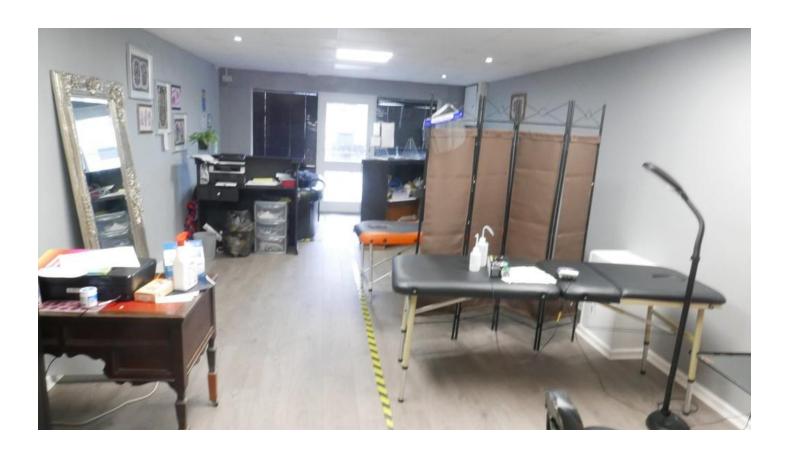

# MAIN RETAIL AREA

26' x 13' (7.92m x 3.96m) The property can be approached via a front door with glazed panel windows and further full length matching glazed windows offers access to the retail front area. Cupboard offers access to the electric meter and fuse box, wall-mounted night storage heater, further night storage heater to the rear wall, pedestal wash hand basin with mixer tap and wall-mounted Triton water heater, ceiling-mounted concealed lighting, ceiling-mounted downlights