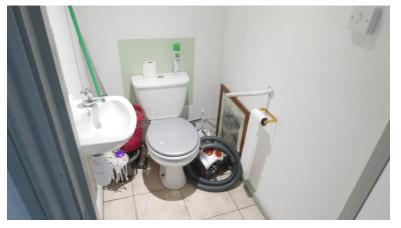

## CLOAKROOM

From the kitchen area, door offers access to the cloakroom. Tiled floor, low-level WC, wash hand basin with splashback, ceiling-mounted fan and inset downlight

OFFICE 2

11' x 9' (3.35m x 2.74m) From the kitchen area, door with glazed panel window offers access to office 2. Wall-mounted Creda night storage heater, telephone point, six ceiling-mounted inset downlights