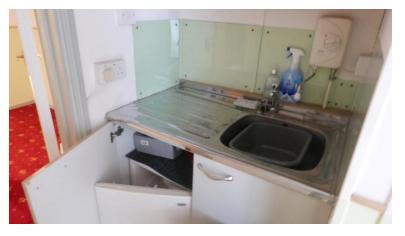

## KITCHEN AREA

OFFICE 1

From the reception office, there is access to a small kitchen area. Stainless steel sink unit with drainer, tap, wall-mounted electric water heater, shelf, cupboard space under with small refrigerator, two