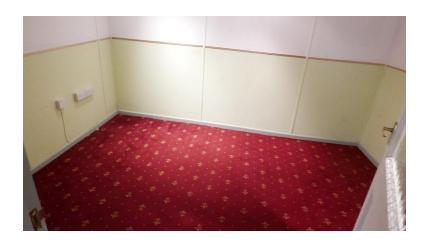

10' x 8' (3.05m x 2.44m) From the reception office, door offers access to office 1. Front aspect window with secondary glazed internal window, wallmounted Creda night storage heaters, telephone

mounted inset downlights, tiled floor