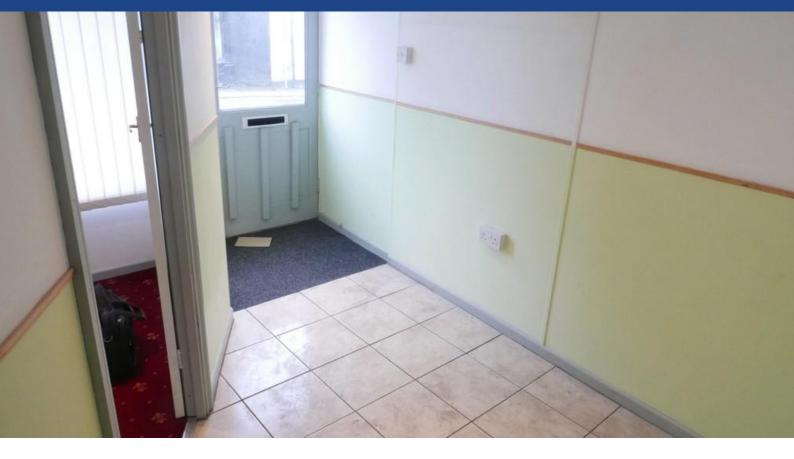

10' 10" x 6' (3.3m x 1.83m) The property can be approached via a timber panel door with glazed panel window offering access to the reception office. Wall-mounted cupboard space offering access to the

consumer unit and electric meter, two ceiling-

point, three ceiling inset downlights

RECEPTION OFFICE

ceiling-mounted inset downlights, tiled floor