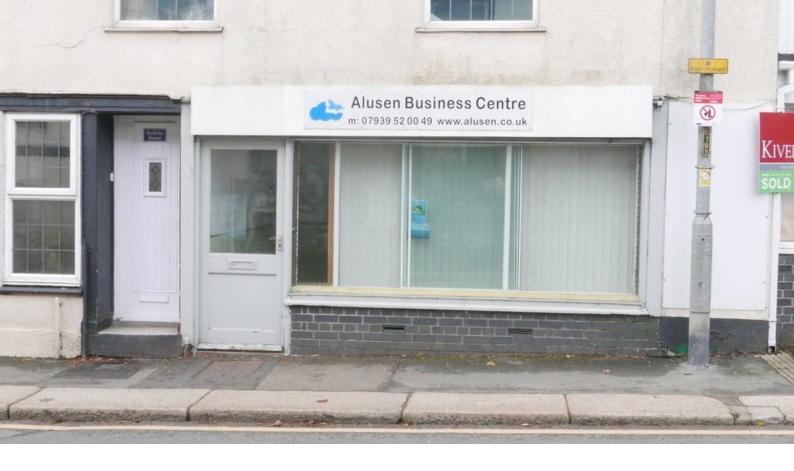

Barn Street, Liskeard, PL14 4BJ £60,000

10' 10" x 6' (3.3m x 1.83m) The property can be approached via a timber panel door with glazed panel window offering access to the reception office. Wall-mounted cupboard space offering access to the

consumer unit and electric meter, two ceiling-