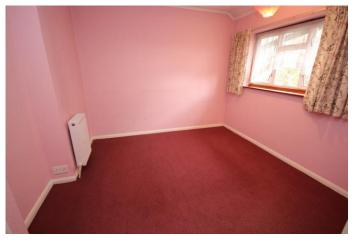

### **BEDROOM ONE**

12' 3" x 9' 9" (3.73m x 2.97m) Carpet, skirting, coving, radiator, built in wardrobe, double glazed window to front.

# **BEDROOM TWO**

10' 3" x 10' 1" (3.12m x 3.07m) Carpet, skirting, coving, radiator, storage cupboard, double glazed window to rear.

### BEDROOM THREE

8' 8" x 8' 4" (2.64m x 2.54m) Carpet, skirting, coving, radiator, double glazed window to front.