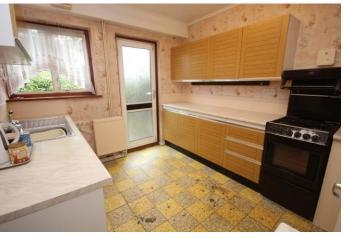

### **KITCHEN**

9' 2" x 9' 2" (2.79m x 2.79m) Vinyl flooring, skirting, coving, radiator, range of wall and floor units with work surfaces over, single sink with mixer taps, plumbed for washing machine, double glazed window to rear, double glazed door leading to garden.