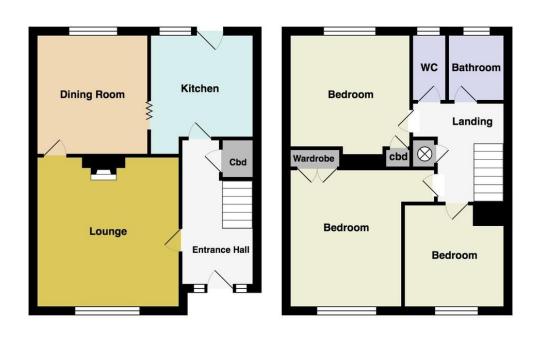

### **ENTRANCE HALL**

Carpet, skirting, coving, under stairs storage, stairs to first floor.

### LOUNGE

13' 0" x 12' 4" (3.96m x 3.76m) Carpet, skirting, coving, radiator, feature fire (untested), double glazed window to front.

### **DINING ROOM**

10' 7" x 8' 9" (3.23m x 2.67m) Carpet, skirting, coving, radiator, double glazed window to rear.

### **KITCHEN**

9' 2" x 9' 2" (2.79m x 2.79m) Vinyl flooring, skirting, coving, radiator, range of wall and floor units with work surfaces over, single sink with mixer taps, plumbed for washing machine, double glazed window to rear, double glazed door leading to garden.

#### FIRST FLOOR LANDING

Carpet, skirting, coving, storage cupboard, access to loft via hatch.

### **BEDROOM ONE**

12' 3" x 9' 9" (3.73m x 2.97m) Carpet, skirting, coving, radiator, built in wardrobe, double glazed window to front.

# **BEDROOM TWO**

10' 3" x 10' 1" (3.12m x 3.07m) Carpet, skirting, coving, radiator, storage cupboard, double glazed window to rear.

### BEDROOM THREE

8' 8" x 8' 4" (2.64m x 2.54m) Carpet, skirting, coving, radiator, double glazed window to front.

## **BATHROOM**

Vinyl flooring, skirting, panelled bath with mixer taps and shower attachment, low level W/C, wash hand basin on pedestal, fully tiled walls, double glazed window to rear.