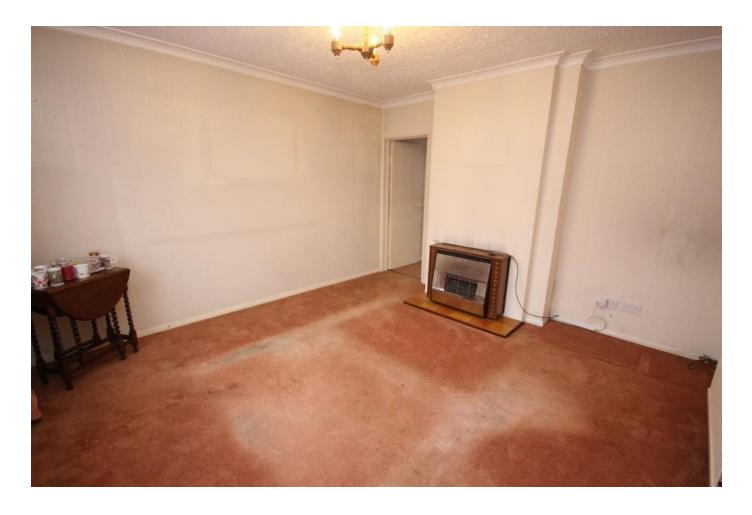

### LOUNGE

13' 0" x 12' 4" (3.96m x 3.76m) Carpet, skirting, coving, radiator, feature fire (untested), double glazed window to front.