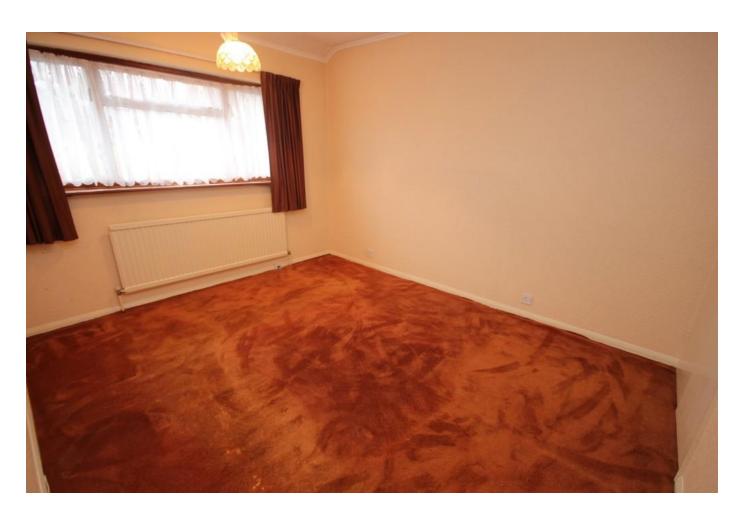

### **BEDROOM ONE**

12' 3" x 9' 9" (3.73m x 2.97m) Carpet, skirting, coving, radiator, built in wardrobe, double glazed window to front.

# **BEDROOM TWO**

10' 3" x 10' 1" (3.12m x 3.07m) Carpet, skirting, coving, radiator, storage cupboard, double glazed window to rear.

### BEDROOM THREE

8' 8" x 8' 4" (2.64m x 2.54m) Carpet, skirting, coving, radiator, double glazed window to front.