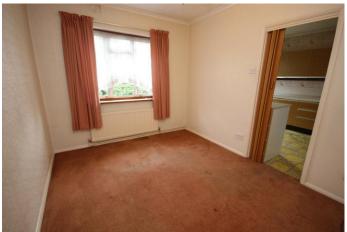

### **DINING ROOM**

10' 7" x 8' 9" (3.23m x 2.67m) Carpet, skirting, coving, radiator, double glazed window to rear.