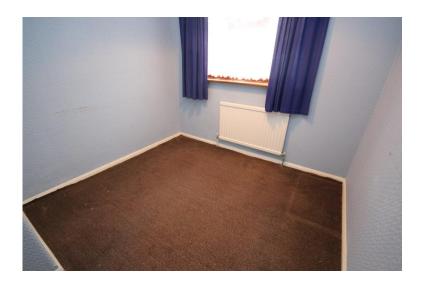

### **BEDROOM ONE**

12' 3" x 9' 9" (3.73m x 2.97m) Carpet, skirting, coving, radiator, built in wardrobe, double glazed window to front.

# **BEDROOM TWO**

10' 3" x 10' 1" (3.12m x 3.07m) Carpet, skirting, coving, radiator, storage cupboard, double glazed window to rear.

### BEDROOM THREE

8' 8" x 8' 4" (2.64m x 2.54m) Carpet, skirting, coving, radiator, double glazed window to front.