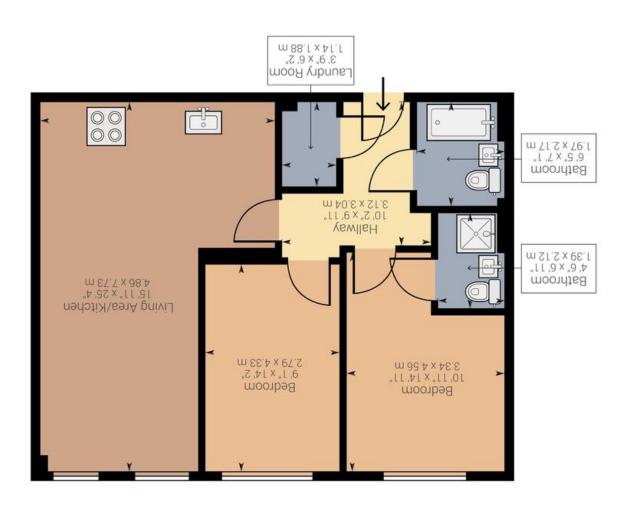

Powered by Giraffe360

prospective tenant or purchaser. not to scale. This floor plan is for illustrative purpose only and should be used as such by any While every attempt has been made to ensure accuracy, all measurements are approximate, Approximate net internal area: 775.25 ft² / 72.02  $\mbox{m}^{2}$ 