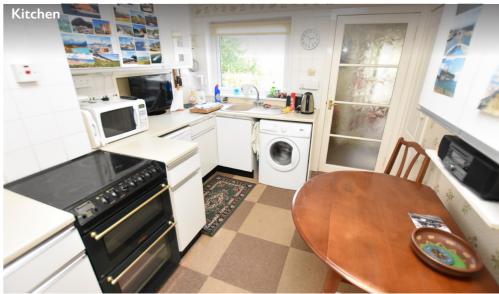

## **Property Description**

Broom Drive is located in the popular and established Lochardil area of Inverness and this three/four bedroom semi-detached bungalow occupies an irregular shaped plot at the end of a cul-de-sac. The bungalow is fully double glazed has gas central heating provided by a back boiler via the gas fireplace within the lounge and boasts flexible accommodation spread over one floor. The accommodation consists of an entrance vestibule/conservatory, an entrance hall off which the double aspect lounge, the kitchen, a shower room (comprising a WC, a wash hand basin and a wet walled shower cubicle), a bedroom and a dining room can be found with the dining room being able to be utilised in a number of ways including as a further bedroom if required. From the kitchen is an inner hall that gives access to two further bedrooms, one of which is being currently used as a sitting room/office. The kitchen comprises wall and base mounted units, worktops, a sink drainer with mixer tap and included is the electric cooker and the washing machine. The property has gardens to the front side and rear elevations that incorporate areas of lawn, paving and planting and a tarmac driveway provides space for off street parking and in turn leads to the detached single garage that has an up and over door, power and lighting. Located within the garden and included in the sale is a greenhouse and the rear garden is bordered by a neighbouring burn which provides a pleasing focal point. Local facilities include a general store and a hotel, a Primary school with secondary pupils attending the nearby Inverness Royal Academy. There is a regular bus service to and from Inverness City Centre where a comprehensive range of amenities can be found including Eastgate Shopping Centre, a Post Office, bus and train stations, cafés, bars, restaurants, High Street shops, Inverness Leisure & Aquadome and Eden Court Theatre & Cinema. Inverness Airport is located at Dalcross approx. 7.5 miles east of the city.