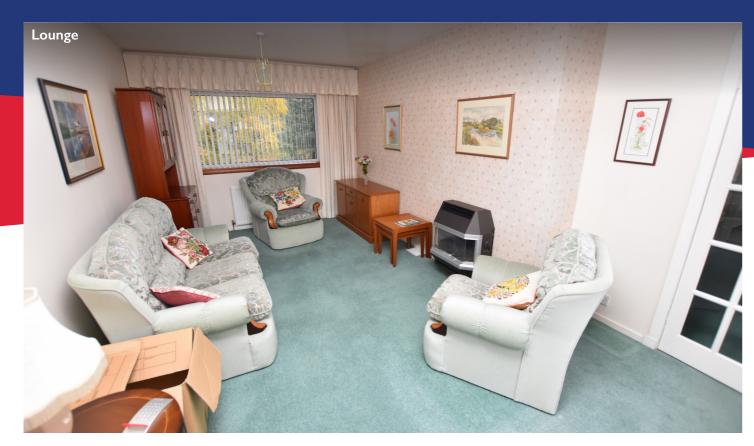

## **Property Description**

Broom Drive is located in the popular and established Lochardil area of Inverness and this three/four bedroom semi-detached bungalow occupies an irregular shaped plot at the end of a cul-de-sac. The bungalow is fully double glazed has gas central heating provided by a back boiler via the gas fireplace within the lounge and boasts flexible accommodation spread over one floor. The accommodation consists of an entrance vestibule/conservatory, an entrance hall off which the double aspect lounge, the kitchen, a shower room (comprising a WC, a wash hand basin and a wet walled shower cubicle), a bedroom and a dining room can be found with the dining room being able to be utilised in a number of ways including as a further bedroom if required. From the kitchen is an inner hall that gives access to two further bedrooms, one of which is being currently used as a sitting room/office. The kitchen comprises wall and base mounted units, worktops, a sink drainer with mixer tap and included is the electric cooker and the washing machine. The property has gardens to the front side and rear elevations that incorporate areas of lawn, paving and planting and a tarmac driveway provides space for off street parking and in turn leads to the detached single garage that has an up and over door, power and lighting. Located within the garden and included in the sale is a greenhouse and the rear garden is bordered by a neighbouring burn which provides a pleasing focal point. Local facilities include a general store and a hotel, a Primary school with secondary pupils attending the nearby Inverness Royal Academy. There is a regular bus service to and from Inverness City Centre where a comprehensive range of amenities can be found including Eastgate Shopping Centre, a Post Office, bus and train stations, cafés, bars, restaurants, High Street shops, Inverness Leisure & Aquadome and Eden Court Theatre & Cinema. Inverness Airport is located at Dalcross approx. 7.5 miles east of the city.