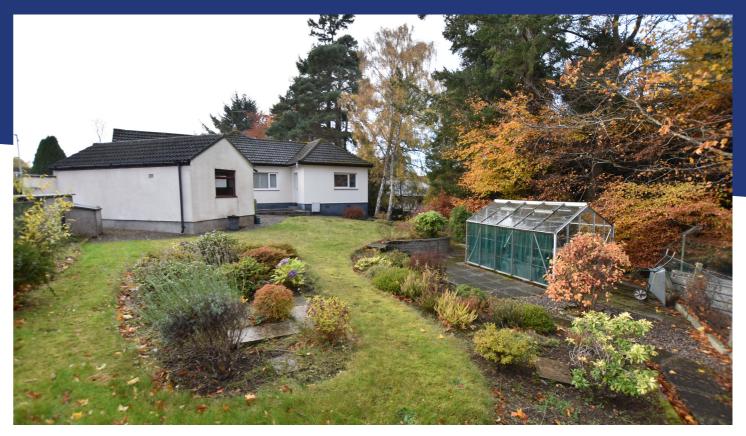

## **Property Description**

Broom Drive is located in the popular and established Lochardil area of Inverness and this three/four bedroom semi-detached bungalow occupies an irregular shaped plot at the end of a cul-de-sac. The bungalow is fully double glazed has gas central heating provided by a back boiler via the gas fireplace within the lounge and boasts flexible accommodation spread over one floor. The accommodation consists of an entrance vestibule/conservatory, an entrance hall off which the double aspect lounge, the kitchen, a shower room (comprising a WC, a wash hand basin and a wet walled shower cubicle), a bedroom and a dining room can be found with the dining room being able to be utilised in a number of ways including as a further bedroom if required. From the kitchen is an inner hall that gives access to two further bedrooms, one of which is being currently used as a sitting room/office. The kitchen comprises wall and base mounted units, worktops, a sink drainer with mixer tap and included is the electric cooker and the washing machine. The property has gardens to the front side and rear elevations that incorporate areas of lawn, paving and planting and a tarmac driveway provides space for off street parking and in turn leads to the detached single garage that has an up and over door, power and lighting. Located within the garden and included in the sale is a greenhouse and the rear garden is bordered by a neighbouring burn which provides a pleasing focal point. Local facilities include a general store and a hotel, a Primary school with secondary pupils attending the nearby Inverness Royal Academy. There is a regular bus service to and from Inverness City Centre where a comprehensive range of amenities can be found including Eastgate Shopping Centre, a Post Office, bus and train stations, cafés, bars, restaurants, High Street shops, Inverness Leisure & Aquadome and Eden Court Theatre & Cinema. Inverness Airport is located at Dalcross approx. 7.5 miles east of the city.