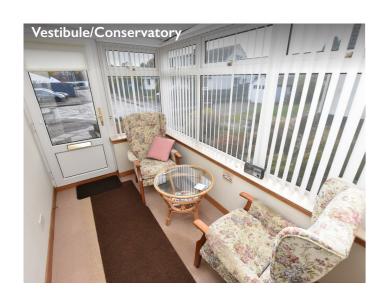

#### **Rooms & Dimensions**

Vestibule/Conservatory Approx 1.72mx 2.82m Entrance Hall

Lounge
Approx 5.59m x 3.01m
Kitchen
Approx 3.51m x 2.78m
Bedroom One
Approx 3.63m x 3.30m

Dining Room/Bedroom Two Approx 2.93m x 3.53m