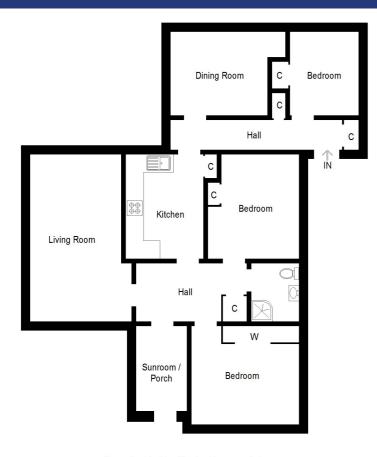

#### **Rooms & Dimensions**

Vestibule/Conservatory Approx 1.72mx 2.82m Entrance Hall

Lounge
Approx 5.59m x 3.01m
Kitchen
Approx 3.51m x 2.78m
Bedroom One
Approx 3.63m x 3.30m

Dining Room/Bedroom Two Approx 2.93m x 3.53m

Shower Room Approx 1.94m x 1.80m Rear Hall

Bedroom Three/Office Approx 2.77m x 3.85m

Bedroom Four Approx 2.77m x 2.33m Garage

Approx 6.63m x 3.04m