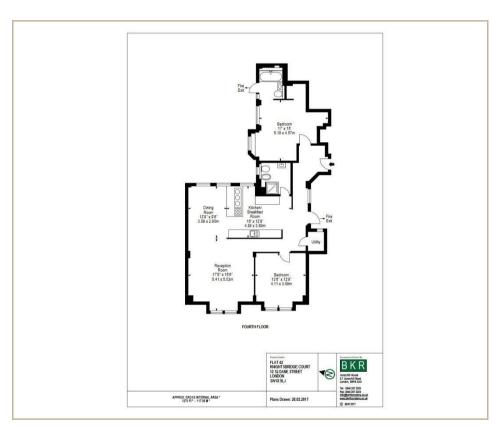

## Description

A wonderful fourth floor flat (with lift) in this much sought after portered building moments from the shops and amenities of Knightsbridge and Sloane Street.

The property consists of master bedroom with en suite bathroom, second double bedroom, one shower

room, a double reception room and a modern kitchen dining area. The apartment is presented to a very high standard and benefits from wooden flooring throughout.

2 Bedrooms : Shower Room : En Suite Bathroom : Guest WC : Reception Room : Kitchen : Lift : Porter : EPC Rating E