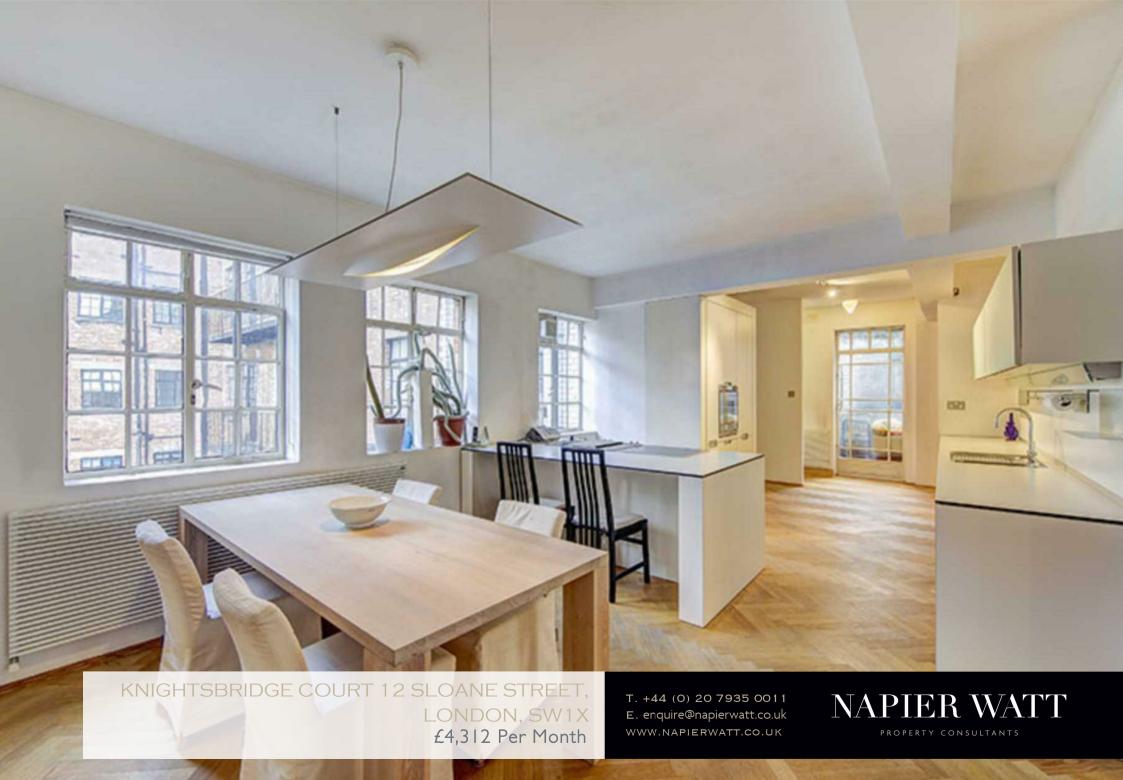

## Description

A wonderful fourth floor flat (with lift) in this much sought after portered building moments from the shops and amenities of Knightsbridge and Sloane Street.

The property consists of master bedroom with en suite bathroom, second double bedroom, one shower

room, a double reception room and a modern kitchen dining area. The apartment is presented to a very high standard and benefits from wooden flooring throughout.

2 Bedrooms : Shower Room : En Suite Bathroom : Guest WC : Reception Room : Kitchen : Lift : Porter : EPC Rating E