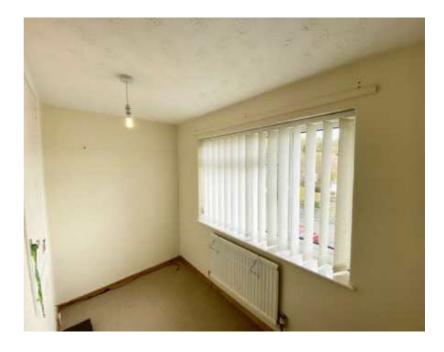

Bedroom 2: 11'0" x 10'2" (3.36 x 3.10) Radiator; uPVC double glazed window overlooking front of the property.

Bedroom 3: 9'11" x 5'1" (3.03 x 1.54) Radiator; uPVC double glazed window overlooking rear.