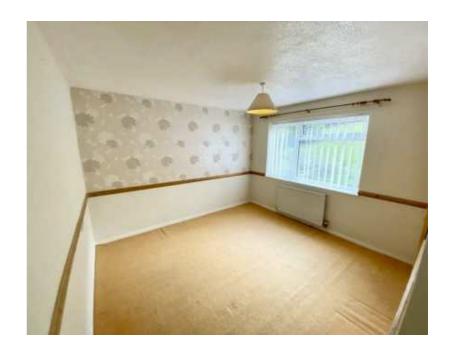

## First Floor

Landing: Built-in storage cupboard; airing cupboard with water cylinder; access to roofspace.

Bedroom 1: 11'8" x 10'9" (3.55 x 3.27) Radiator; uPVC double glazed window overlooking front of the property.

Bedroom 2: 11'0" x 10'2" (3.36 x 3.10) Radiator; uPVC double glazed window overlooking front of the property.

Bedroom 3: 9'11" x 5'1" (3.03 x 1.54) Radiator; uPVC double glazed window overlooking rear.