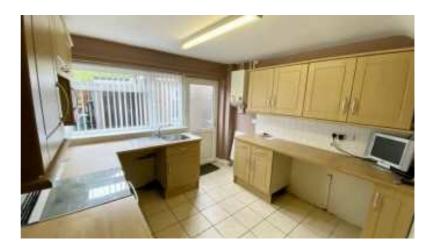

Kitchen: 10'2" x 10'0" (3.11 x 3.05) Base and wall units with complementary worktops and splashbacks. Space and plumbing for automatic washing machine; gas cooker point; radiator; door leading to outside garden area; uPVC double glazed window overlooking rear.