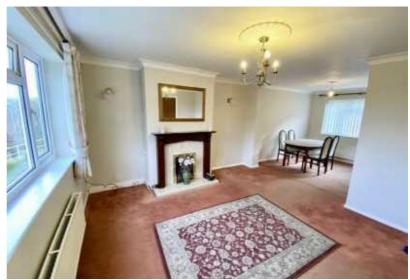

## ACCOMMODATION

The Accommodation Affords: (Approximate measurements only)

Covered Front Entrance Porch: Leading to:

Entrance Hall: Stairs to first floor level; radiator; telephone point.

L-Shaped Living Room and Dining Room

Living Room: 12'6" x 12'6" (3.82 x 3.80) Gas fire with marble hearth and wooden surround; TV point; wall and ceiling lights; uPVC double glazed window overlooking front.

Dining Room: 9'9" x 8'7" (2.97 x 2.62) Radiator; uPVC double glazed window overlooking rear.