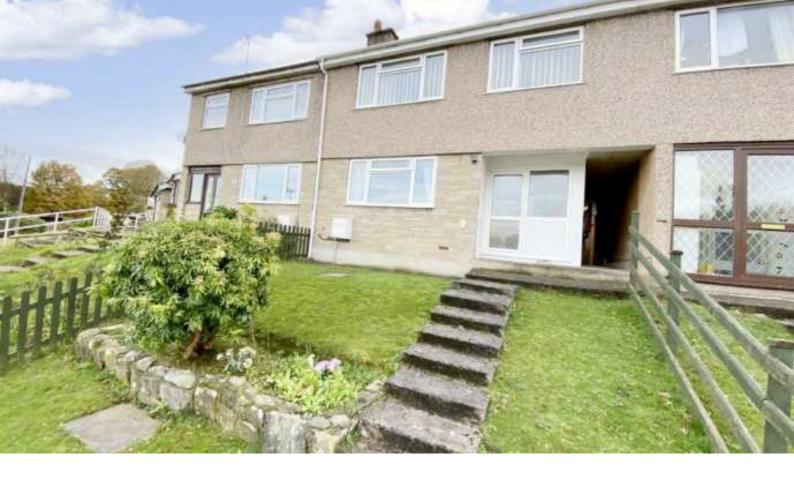

## 19 Bro Geirionydd

Trefriw £133,000

> A well presented 3 bedroom family home occupying a pleasant corner position on a cul-de-sac of similar type dwellings within the village.

The property commands an elevated setting with open views overlooking the village and surrounding countryside and also backs onto open field at rear. Affording Entrance Hallway, Lounge/Diner, Kitchen, 3 Bedrooms and Bathroom. Rear and front gardens, communal front parking. Gas fired central heating and uPVC double glazing.

## ACCOMMODATION

The Accommodation Affords: (Approximate measurements only)

Covered Front Entrance Porch: Leading to:

Entrance Hall: Stairs to first floor level; radiator; telephone point.

L-Shaped Living Room and Dining Room

Bathroom: Panelled bath with overhead electric shower; pedestal wash hand basin; partly tiled walls; radiator.

W.C: Low level W.C

Outside: Tiered front garden with path leading to front door, rear enclosed garden area backing onto open fields. Storage outbuildings and W.C and wash basin.