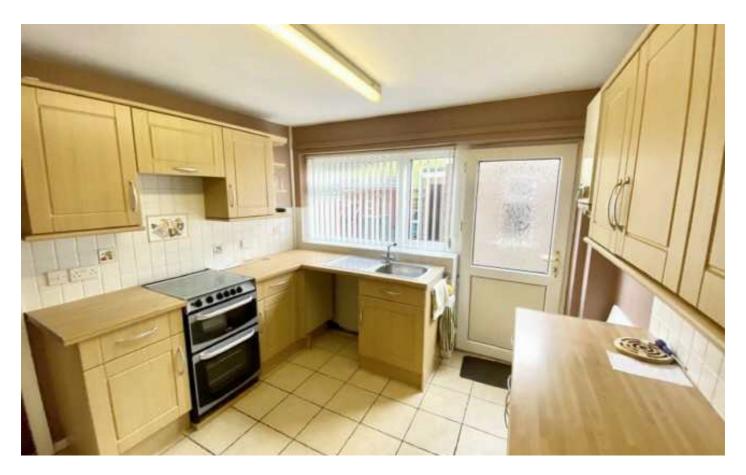

Kitchen: 10'2" x 10'0" (3.11 x 3.05) Base and wall units with complementary worktops and splashbacks. Space and plumbing for automatic washing machine; gas cooker point; radiator; door leading to outside garden area; uPVC double glazed window overlooking rear.