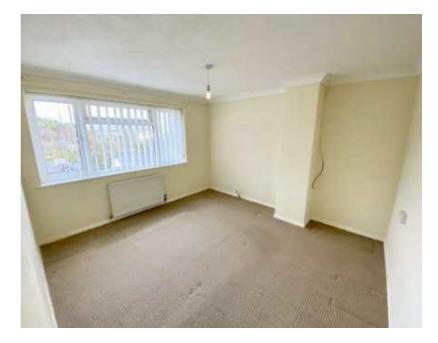

## First Floor

Landing: Built-in storage cupboard; airing cupboard with water cylinder; access to roofspace.

Bedroom 1: 11'8" x 10'9" (3.55 x 3.27) Radiator; uPVC double glazed window overlooking front of the property.

Bedroom 2: 11'0" x 10'2" (3.36 x 3.10) Radiator; uPVC double glazed window overlooking front of the property.

Bedroom 3: 9'11" x 5'1" (3.03 x 1.54) Radiator; uPVC double glazed window overlooking rear.