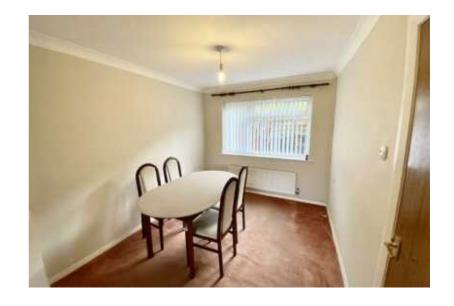

Living Room: 12'6" x 12'6" (3.82 x 3.80) Gas fire with marble hearth and wooden surround; TV point; wall and ceiling lights; uPVC double glazed window overlooking front.

Dining Room: 9'9" x 8'7" (2.97 x 2.62) Radiator; uPVC double glazed window overlooking rear.