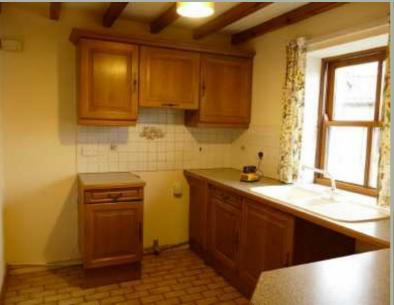

# TO LET

Calley Barn
The Green
Barmby Moor
YO42 4EY

AVAILABLE NOW - A 2 bedroomed detached barn conversion overlooking the village green. Entrance Lobby, Inner Hall, Kitchen, Sitting Room, Bathroom, 2 Bedrooms, WC. Gas fired central heating. Off street parking for one car. Enclosed low maintenance garden. Not suitable for pets or smokers EPC C

# **ROOM MEASUREMENTS**

**Entrance Lobby Fitted Kitchen** 

2.95m x 2.32m

Bathroom

**Sitting Room** 

4.22m x 3.91m

Landing

**Bedroom** 4.21m x 2.93m **Bedroom** 2.93m x 4.20m