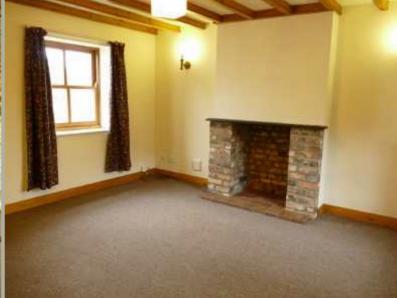

# TO LET

Calley Barn
The Green
Barmby Moor
YO42 4EY

AVAILABLE NOW - A 2 bedroomed detached barn conversion overlooking the village green. Entrance Lobby, Inner Hall, Kitchen, Sitting Room, Bathroom, 2 Bedrooms, WC. Gas fired central heating. Off street parking for one car. Enclosed low maintenance garden. Not suitable for pets or smokers EPC C

# **ROOM MEASUREMENTS**

**Entrance Lobby Fitted Kitchen** 

2.95m x 2.32m

Bathroom

**Sitting Room** 

4.22m x 3.91m

Landing

**Bedroom** 4.21m x 2.93m **Bedroom** 2.93m x 4.20m