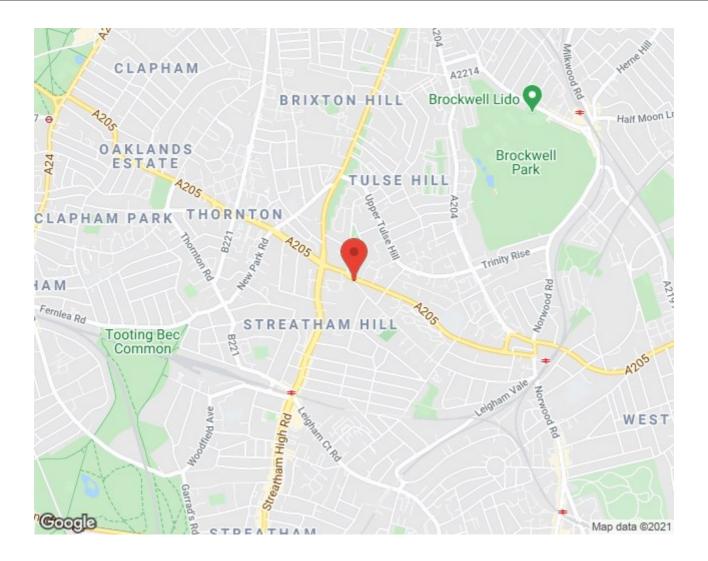

of the day. The apartment is complimented by a stunning threepiece bathroom, adding to the luxury feel of this high-end new build.

### £485,000

### **Features**

- Two double bedrooms
- Two bathrooms
- Luxury modern-build, gated development
- Two south facing balconies
- Completed in 2017, benefits from the remainder of the ten year warranty
- High-spec throughout
- Local amenities in minutes
- Fantastic transport links
- Brockwell Park in easy reach
- Chain-free

#### Council tax band D EPC rating B (82)





















### Palace Road, Brixton, SW2



While we do try our very best, floor plans are produced as a guide only and we take no responsibility for the precise accuracy with which any property is represented

# Palace Road



First Floor





### Palace Road, Brixton, SW2