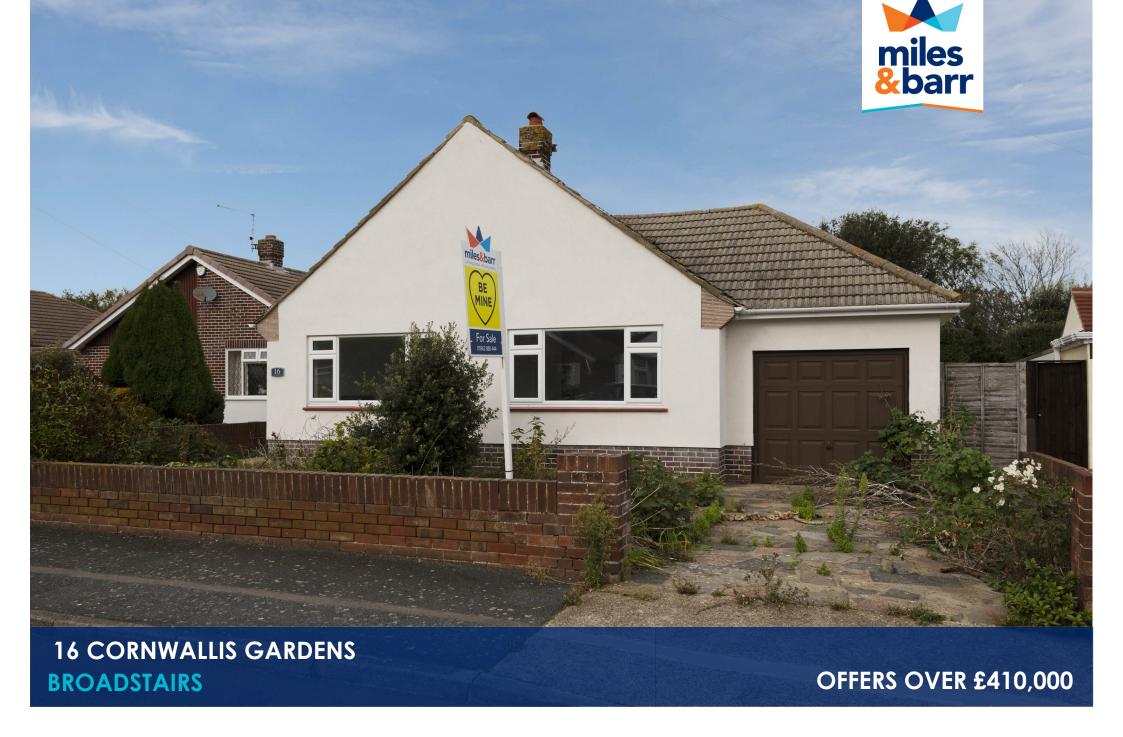

- Detached Bungalow
- End Of Chain
- Three Bedrooms
- Contemporary Fitted Kitchen
- Off Street Parking
- Garage

## **ABOUT**

DETACHED BUNGALOW BEING SOLD END OF CHAIN!!

Miles and Barr are delighted to bring to market this three bedroom detached bungalow, being sold chain free!

Located in Cornwallis Gardens, this property is ideal for clients who are looking to be close to amenities and transport links whilst remaining in a quiet cul-de-sac location.

Internally the property comprises and entrance hall leading to a lounge, contemporary fitted and kitchen three well proportioned bedrooms which are all serviced by a modern bathroom and separate WC.

Further benefits include off street parking and a garage to the front of the bungalow and a generous garden to the rear.