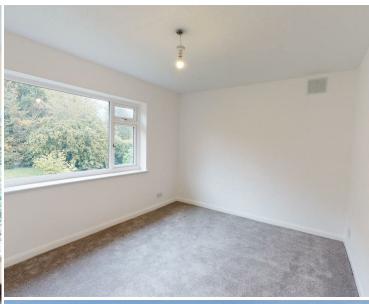

Internally the property comprises and entrance hall leading to a lounge, contemporary fitted and kitchen three well proportioned bedrooms which are all serviced by a modern bathroom and separate WC.

Further benefits include off street parking and a garage to the front of the bungalow and a generous garden to the rear.

## **DESCRIPTION**

Entrance Hall

Lounge 13'01 x 16'00 (3.99m x 4.88m)

Kitchen 10'11 x 11'02 (3.33m x 3.40m)

Bedroom One 13'02 x 9'11 (4.01m x 3.02m)

Bedroom Two 10'01 x 11'04 (3.07m x 3.45m) Bedroom Three 10'01 x 8'01 (3.07m x 2.46m)