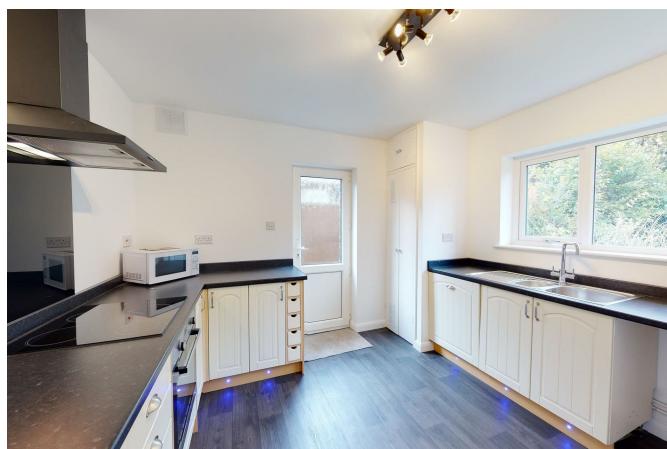

Internally the property comprises and entrance hall leading to a lounge, contemporary fitted and kitchen three well proportioned bedrooms which are all serviced by a modern bathroom and separate WC.

Further benefits include off street parking and a garage to the front of the bungalow and a generous garden to the rear.

## **DESCRIPTION**

Entrance Hall

Lounge 13'01 x 16'00 (3.99m x 4.88m)

Kitchen 10'11 x 11'02 (3.33m x 3.40m)

Bedroom One 13'02 x 9'11 (4.01m x 3.02m)

Bedroom Two 10'01 x 11'04 (3.07m x 3.45m) Bedroom Three 10'01 x 8'01 (3.07m x 2.46m)