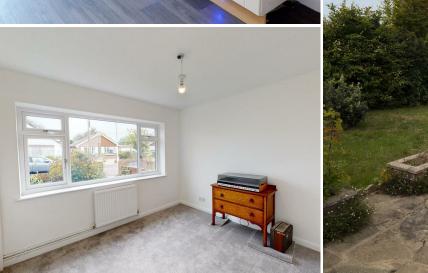

Internally the property comprises and entrance hall leading to a lounge, contemporary fitted and kitchen three well proportioned bedrooms which are all serviced by a modern bathroom and separate WC.

Further benefits include off street parking and a garage to the front of the bungalow and a generous garden to the rear.

## **DESCRIPTION**

Entrance Hall

Lounge 13'01 x 16'00 (3.99m x 4.88m)

Kitchen 10'11 x 11'02 (3.33m x 3.40m)

Bedroom One 13'02 x 9'11 (4.01m x 3.02m)

Bedroom Two 10'01 x 11'04 (3.07m x 3.45m) Bedroom Three 10'01 x 8'01 (3.07m x 2.46m)