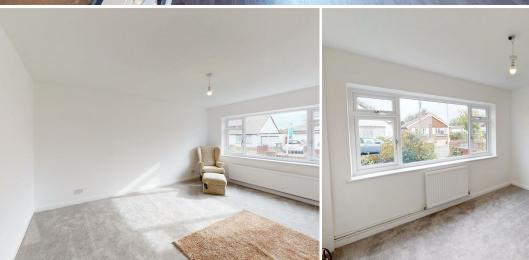

## **DESCRIPTION**

Entrance Hall

Lounge 13'01 x 16'00 (3.99m x 4.88m)

Kitchen 10'11 x 11'02 (3.33m x 3.40m)

Bedroom One 13'02 x 9'11 (4.01m x 3.02m)

Bedroom Two 10'01 x 11'04 (3.07m x 3.45m) Bedroom Three 10'01 x 8'01 (3.07m x 2.46m)