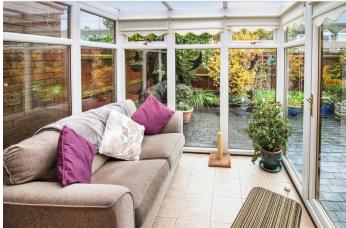

#### HALLWAY

LOUNGE 13' 10" x 10' 10" (4.22m x 3.3m)

CONSERVATORY 7' 10" x 8' 3" (2.39m x 2.51m)

KITCHEN 10' 8" x 9' 8" (3.25m x 2.95m)

BEDROOM 10' 1" x 9' 7" (3.07m x 2.92m)

BEDROOM 7' 8" x 7' 1" (2.34m x 2.16m)

In brief the accommodation comprises: hallway, lounge, conservatory, kitchen, TWO bedrooms and a shower room WC. There is an easily maintained enclosed rear garden, residents parking and a communal lounge.