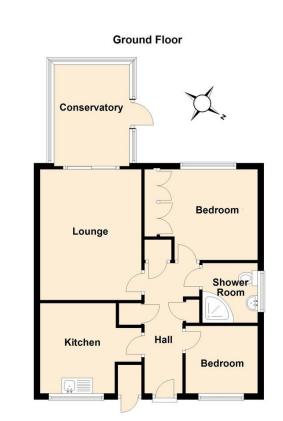

#### HALLWAY

LOUNGE 13' 10" x 10' 10" (4.22m x 3.3m)

CONSERVATORY 7' 10" x 8' 3" (2.39m x 2.51m)

KITCHEN 10' 8" x 9' 8" (3.25m x 2.95m)

BEDROOM 10' 1" x 9' 7" (3.07m x 2.92m)

BEDROOM 7' 8" x 7' 1" (2.34m x 2.16m)

SHOWER ROOM

REAR GARDEN

**RESIDENTS PARKING** 

Properties of C Properties of C rightmove

9 Brownshill Court Coundon, Coventry, CV6 2PE

Contact us at 455b - 457 Holyhead Road Coundon Coventry CV5 8HU tel. 024 7659 1234 fax. 024 7659 9555 email. info@yeomanandowen.co.uk web. yeomanandowen.co.uk