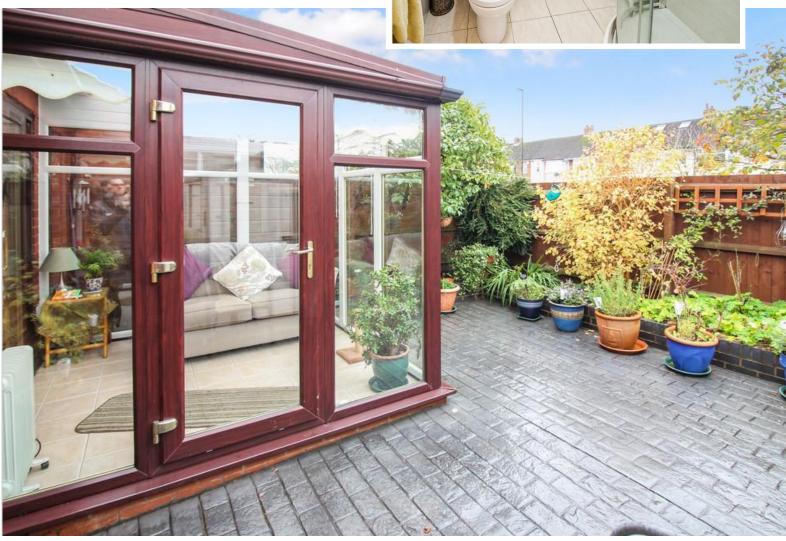

#### HALLWAY

LOUNGE 13' 10" x 10' 10" (4.22m x 3.3m)

CONSERVATORY 7' 10" x 8' 3" (2.39m x 2.51m)

KITCHEN 10' 8" x 9' 8" (3.25m x 2.95m)

BEDROOM 10' 1" x 9' 7" (3.07m x 2.92m)

BEDROOM 7' 8" x 7' 1" (2.34m x 2.16m)

In brief the accommodation comprises: hallway, lounge, conservatory, kitchen, TWO bedrooms and a shower room WC. There is an easily maintained enclosed rear garden, residents parking and a communal lounge.