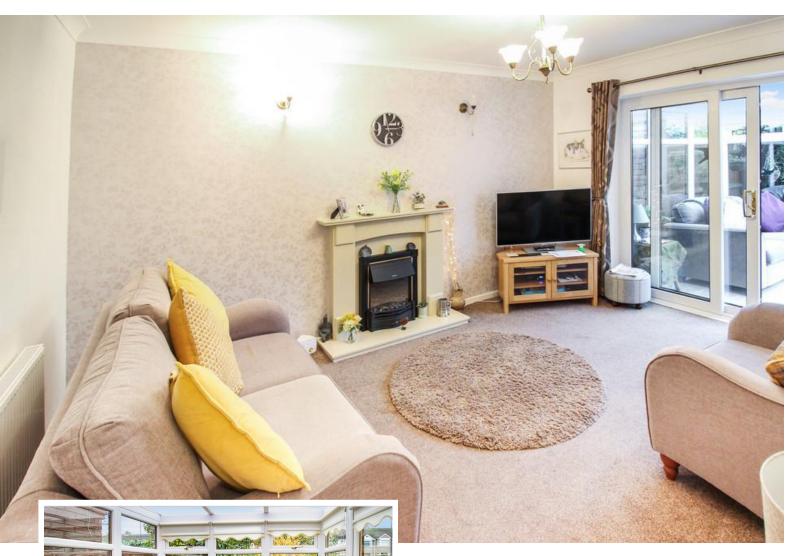

#### HALLWAY

LOUNGE 13' 10" x 10' 10" (4.22m x 3.3m)

CONSERVATORY 7' 10" x 8' 3" (2.39m x 2.51m)

KITCHEN 10' 8" x 9' 8" (3.25m x 2.95m)

BEDROOM 10' 1" x 9' 7" (3.07m x 2.92m)

BEDROOM 7' 8" x 7' 1" (2.34m x 2.16m)

#### **Property Description**

A well presented semi detached bungalow in a sought after retirement complex for the over 55's. Close to local shops and public transport links. The property benefits from double glazing and gas fired central heating.