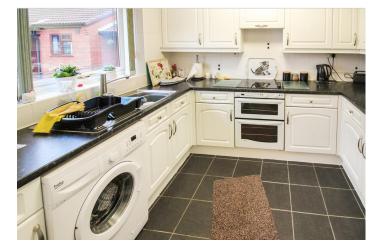

#### HALLWAY

LOUNGE 13' 10" x 10' 10" (4.22m x 3.3m)

CONSERVATORY 7' 10" x 8' 3" (2.39m x 2.51m)

KITCHEN 10' 8" x 9' 8" (3.25m x 2.95m)

BEDROOM 10' 1" x 9' 7" (3.07m x 2.92m)

BEDROOM 7' 8" x 7' 1" (2.34m x 2.16m)

In brief the accommodation comprises: hallway, lounge, conservatory, kitchen, TWO bedrooms and a shower room WC. There is an easily maintained enclosed rear garden, residents parking and a communal lounge.