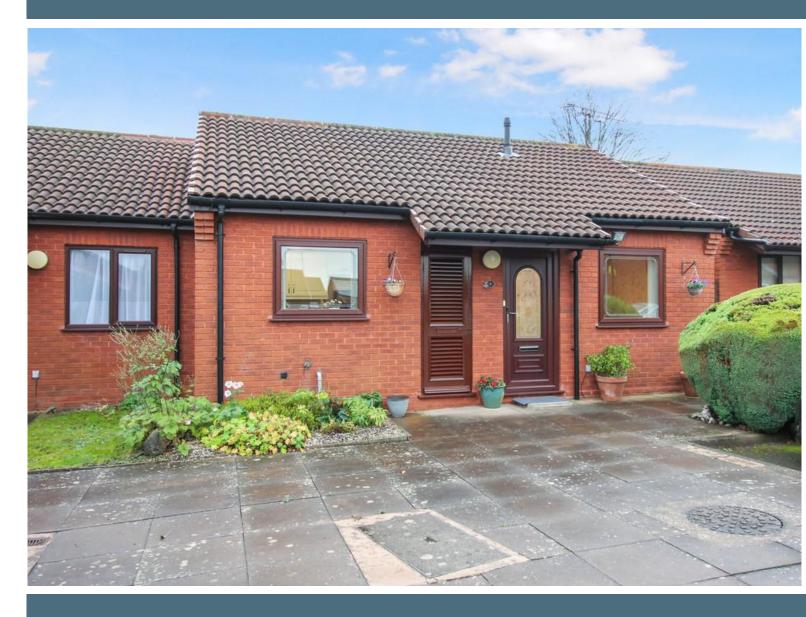

# 9 Brownshill Court Coundon, Coventry, CV6 2PE

- Semi Detached Bungalow
- Sought After Location
- Retirement Complex
- Lounge
- Conservatory
- Kitchen
- TWO BEDROOMS
- Shower Room
- Tax Band C
- EPC Rating E

#### **Property Description**

A well presented semi detached bungalow in a sought after retirement complex for the over 55's. Close to local shops and public transport links. The property benefits from double glazing and gas fired central heating.