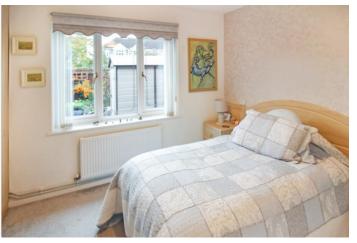

#### HALLWAY

LOUNGE 13' 10" x 10' 10" (4.22m x 3.3m)

CONSERVATORY 7' 10" x 8' 3" (2.39m x 2.51m)

KITCHEN 10' 8" x 9' 8" (3.25m x 2.95m)

BEDROOM 10' 1" x 9' 7" (3.07m x 2.92m)

BEDROOM 7' 8" x 7' 1" (2.34m x 2.16m)

In brief the accommodation comprises: hallway, lounge, conservatory, kitchen, TWO bedrooms and a shower room WC. There is an easily maintained enclosed rear garden, residents parking and a communal lounge.