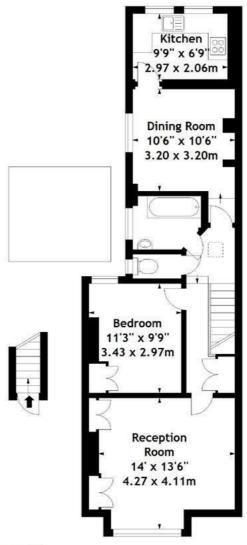

## Temple Road, W4 Approx. Gross Internal Area 663 Sq Ft - 61.59 Sq M

**Ground Floor Entrance** 

First Floor

Measured in accordance with RICS guidelines. Every attempt is made to ensure accuracy, however all measurements are approximate. This floor plan is for illustrative purposes only and is not to scale.