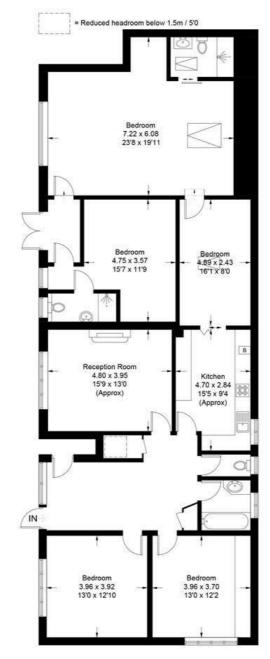

## Cavendish Road, London, W4 3UH

An impressive five bedroomed flat occupying the ground floor of this beautiful period detached house situated within a short walking distance of the River Thames with its very popular pubs, restaurants and eating houses and delightful riverside walks along the original towpath. The accommodation provides: a larger than average master bedroom with ensuite, three further large bedrooms and an additional space presently utilized as a formal dining room which flows neatly off the kitchen. Family bathroom, formal reception room and additional reception which leads out to a private garden. Lovely fitted kitchen and gas fired central heating. Local transport links include both Kew Bridge & Chiswick mainline stations (20 minutes to Waterloo) numerous local bus routes with convenient vehicular access vias A4/M4 to Central London, Heathrow & The West. Professional sharers considered. The property is available immediately and is offered furnished.

- Five Bedroom Flat
- Four Bathrooms
- Impressive Master Bedroom
- Beautiful Grove Park Location
- Private Garden
- Off Street Parking
- Good for transport links
- Professional Sharers Considered
- Offered Furnished
- Available Now

## **Mulberry House**

Approximate Gross Internal Area = 172.8 sq m / 1860 sq ft

Illustration for identification purposes only, measurements are approximate, not to scale. (ID700519)

5-7 Turnham Green Terrace, Chiswick, London, W4 1RG Tel 020 8747 8800