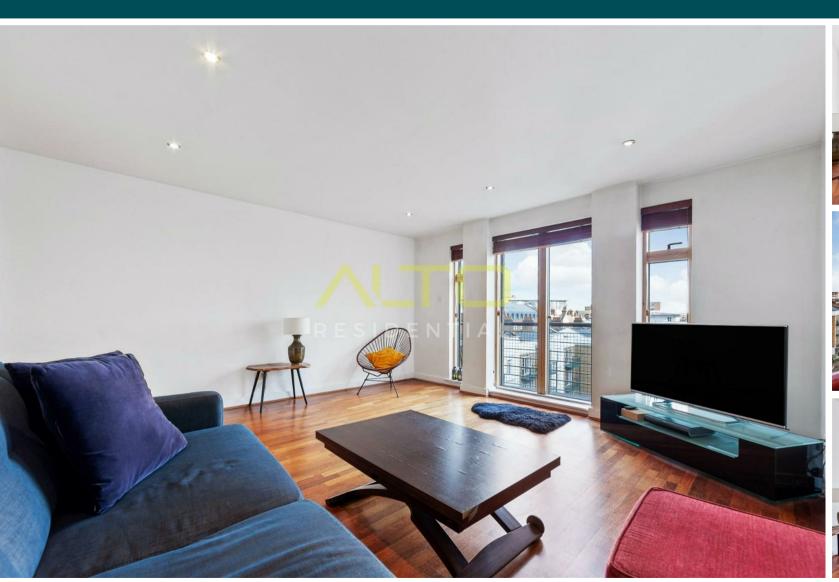

The apartment is set on the 5th floor and has far-reaching views from its private balcony. The 816 sq. ft. (approx) interior is stylish with wood flooring, two double bedrooms (one en-suite), a sleek kitchen with all necessary appliances and a spacious lounge. The apartment comes furnished or unfurnished.