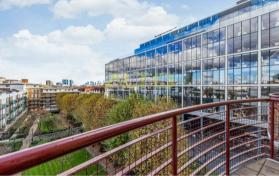

The apartment is set on the 5th floor and has far-reaching views from its private balcony. The 816 sq. ft. (approx) interior is stylish with wood flooring, two double bedrooms (one en-suite), a sleek kitchen with all necessary appliances and a spacious lounge. The apartment comes furnished or unfurnished.