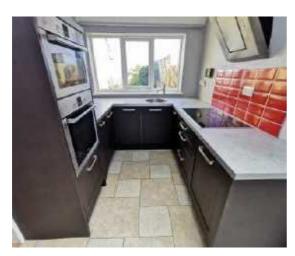

# **KITCHEN**

14'3 x 7'1 (4.34m x 2.16m)
Double glazed windows to front and side, double glazed skylight, range of wall and base units, stainless steel sink, Bosch double electric oven, 4 ring electric hob with extractor hood over, space for fridge/freezer, tiled flooring, radiator,