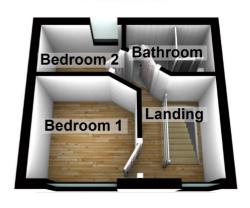

# **First Floor**

For illustration purposes only. Not to scale.

Plan produced using PlanUp.

# FIRST FLOOR LANDING

Access to loft, carpet flooring, door to:

## **BEDROOM ONE**

9'8 x 8'6 (2.95m x 2.59m) Double glazed window to front, carpet flooring, radiator.

## **BEDROOM 2**

8'6/7'6 x 5'3/3'8 (2.59m x 1.60m) Single glazed window to rear, carpet flooring, radiator.

#### **BATHROOM**

5'6/3'4 x 5'9/3'6 (1.68m x 1.75m)
Walk-in shower cubicle,
WC, wash hand basin,
spotlights, extractor fan,
heated towel rail, tiled
flooring.