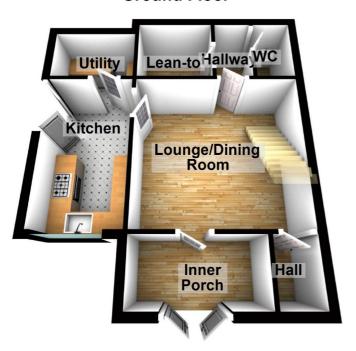

## **Ground Floor**

# **PORCH**

Enter via double glazed front door, double glazed windows to front and side, entrance to:

# **LOUNGE**

14'4/11'11 x 14'1 (4.37m x 4.29m)
Wood burner with wooden mantle over, stairs to first floor, door to storage cupboard, wooden flooring, radiators, door to:

# **KITCHEN**

14'3 x 7'1 (4.34m x 2.16m)
Double glazed windows to front and side, double glazed skylight, range of wall and base units, stainless steel sink, Bosch double electric oven, 4 ring electric hob with extractor hood over, space for fridge/freezer, tiled flooring, radiator,

# UTILITY

7' x 3'11 (2.13m x 1.19m) Space for dishwasher, Ideal combination boiler, door to:

#### **HALLWAY**

Vinyl flooring, door to:

# **CLOAKROOM**

WC, wash hand basin.

## **SUN ROOM**

7'2 x 7'8 (2.18m x 2.34m) Polycarbonate roof, vinyl flooring, radiator.