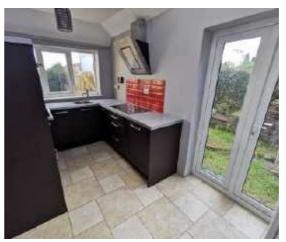

# **KITCHEN**

14'3 x 7'1 (4.34m x 2.16m)
Double glazed windows to front and side, double glazed skylight, range of wall and base units, stainless steel sink, Bosch double electric oven, 4 ring electric hob with extractor hood over, space for fridge/freezer, tiled flooring, radiator,