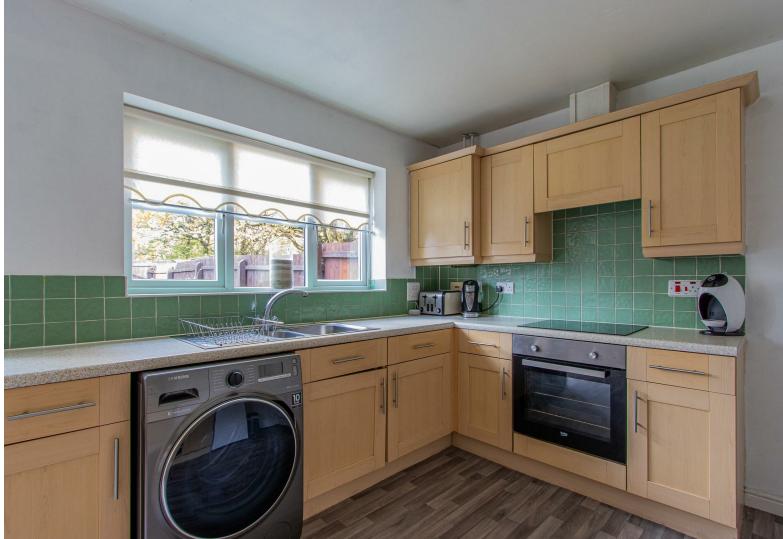

### Entrance Hall

Lounge 3.90m x 3.83m (12'9" x 12'6" )

Ground Floor W.C 0.86m x 1.55m (2'9" x 5'1" )

Kitchen / Diner 3.25 m x 5.24m (10'7" m x 17'2")

Landing

Bedroom One 3.89m x 3.57m (12'9" x 11'8" )

En-suite 1.65m x 1.68m (5'4" x 5'6" )