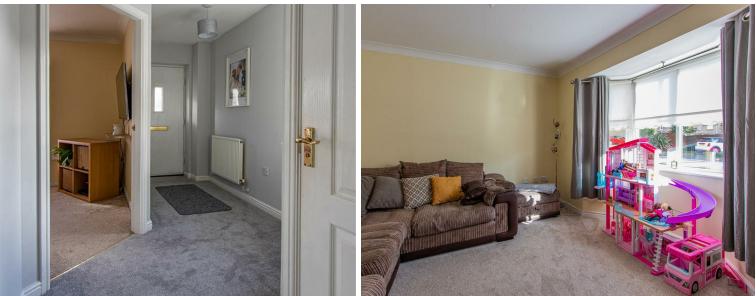

### Entrance Hall

Lounge 3.90m x 3.83m (12'9" x 12'6" )

Ground Floor W.C 0.86m x 1.55m (2'9" x 5'1" )

Kitchen / Diner 3.25 m x 5.24m (10'7" m x 17'2")

Landing

Bedroom One 3.89m x 3.57m (12'9" x 11'8" )

En-suite 1.65m x 1.68m (5'4" x 5'6" )