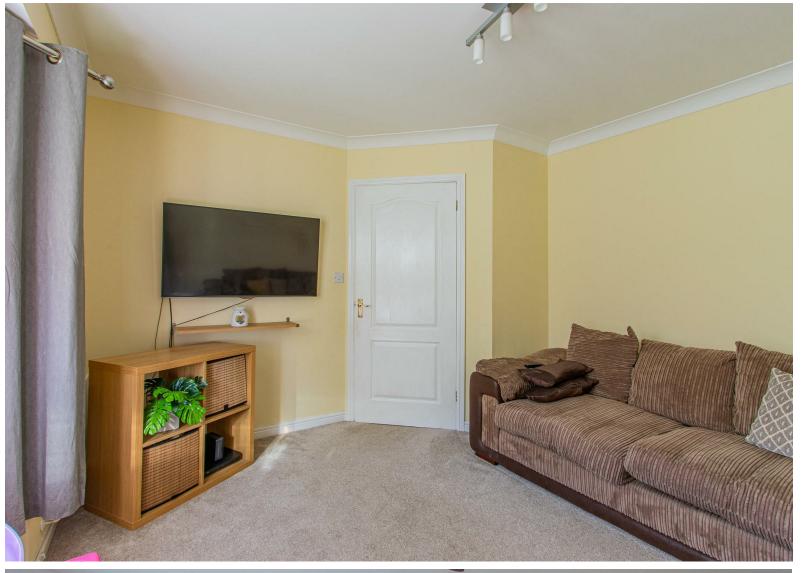

### Entrance Hall

Lounge 3.90m x 3.83m (12'9" x 12'6" )

Ground Floor W.C 0.86m x 1.55m (2'9" x 5'1" )

Kitchen / Diner 3.25 m x 5.24m (10'7" m x 17'2")

Landing

Bedroom One 3.89m x 3.57m (12'9" x 11'8" )

En-suite 1.65m x 1.68m (5'4" x 5'6" )