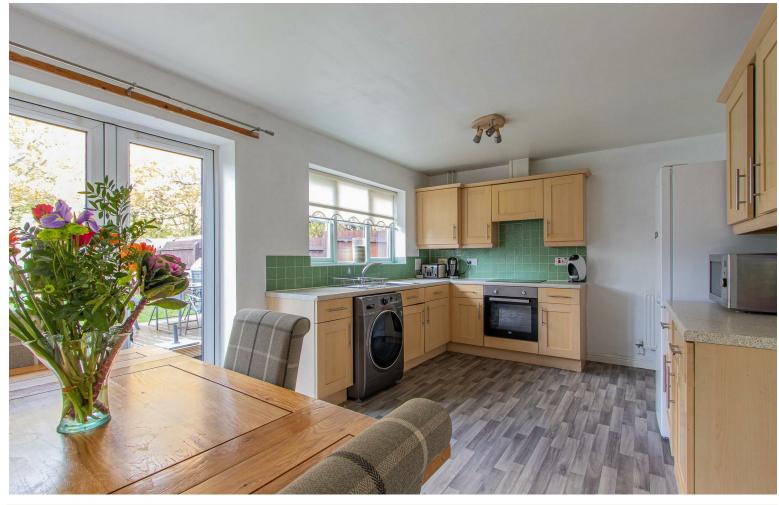

### Entrance Hall

Lounge 3.90m x 3.83m (12'9" x 12'6" )

Ground Floor W.C 0.86m x 1.55m (2'9" x 5'1" )

Kitchen / Diner 3.25 m x 5.24m (10'7" m x 17'2")

Landing

Bedroom One 3.89m x 3.57m (12'9" x 11'8" )

En-suite 1.65m x 1.68m (5'4" x 5'6" )