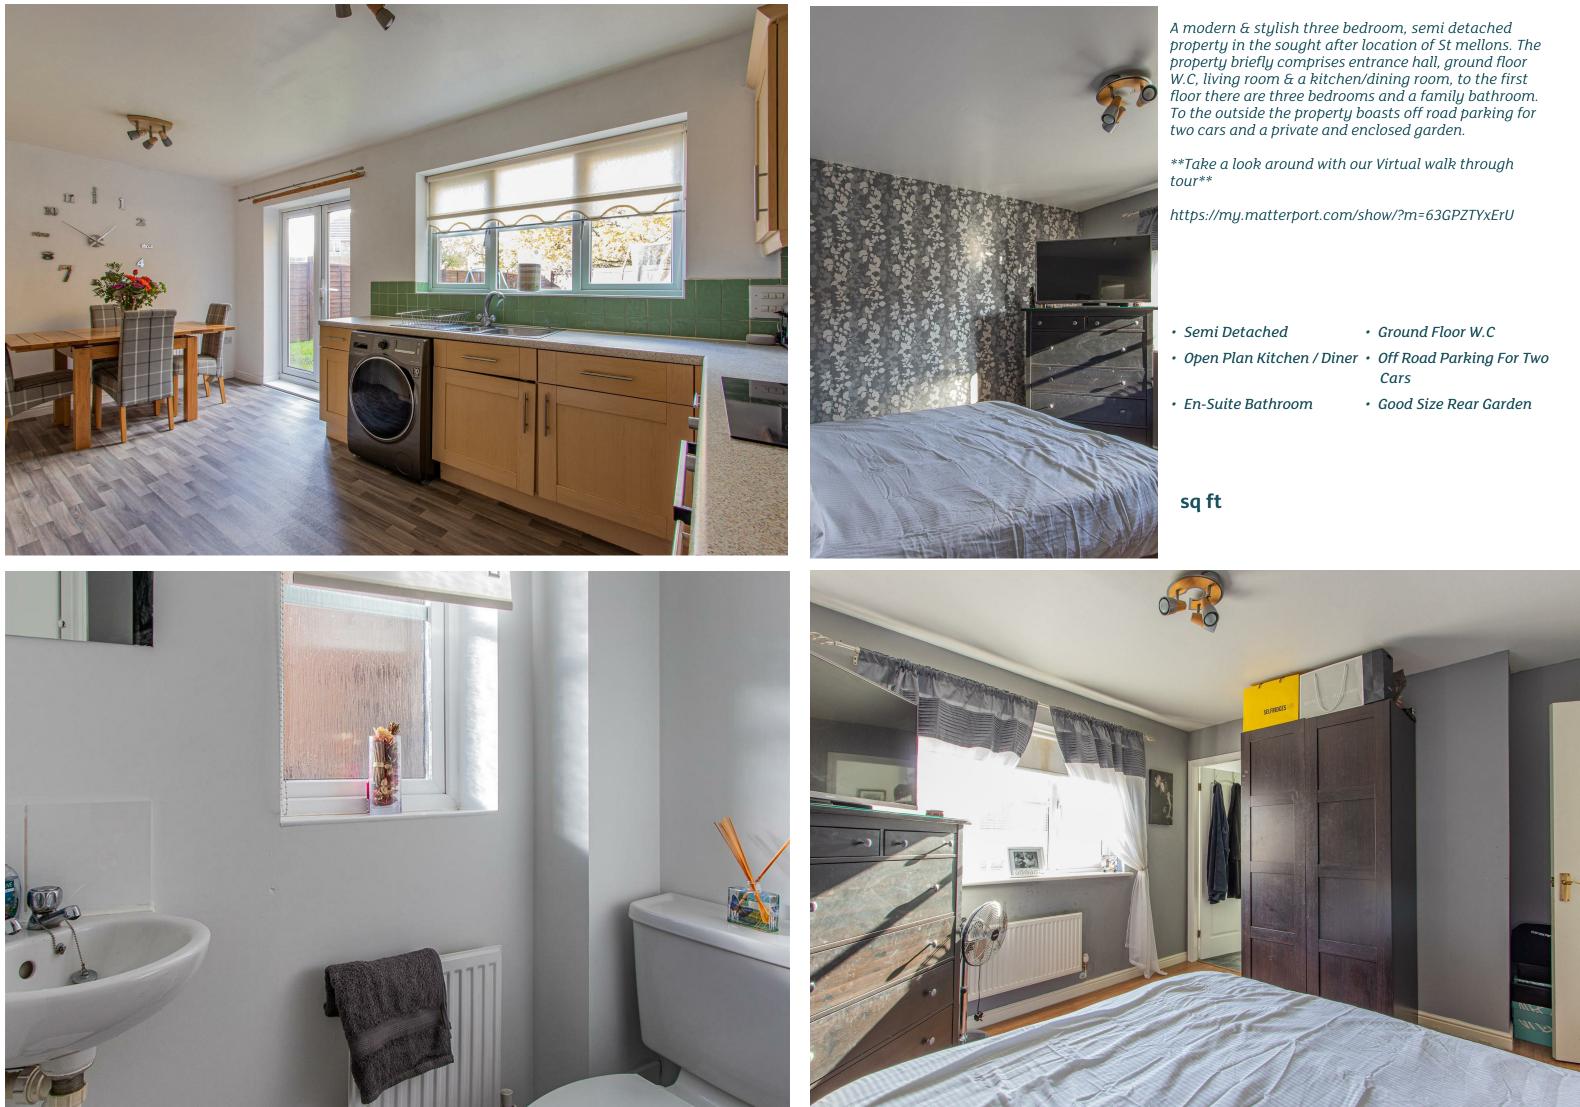

# 3 Bedrooms - Cardiff - CF3 0PJ - £210,000 Freehold

### Entrance Hall

Lounge 3.90m x 3.83m (12'9" x 12'6" )

Ground Floor W.C 0.86m x 1.55m (2'9" x 5'1" )

Kitchen / Diner 3.25 m x 5.24m (10'7" m x 17'2")

Landing

Bedroom One 3.89m x 3.57m (12'9" x 11'8" )

En-suite 1.65m x 1.68m (5'4" x 5'6" )

Bedroom Two 2.46m x 3.06m (8'0" x 10'0" )

Bedroom Three 2.31m x 2.69m (7'6" x 8'9" )

Bathroom 1.26m x 3.02m (4'1" x 9'10" )

Garden

## Off Road Parking

Tenure Freehold - This is to be confirmed with your legal representative.

Council Tax Band Band D