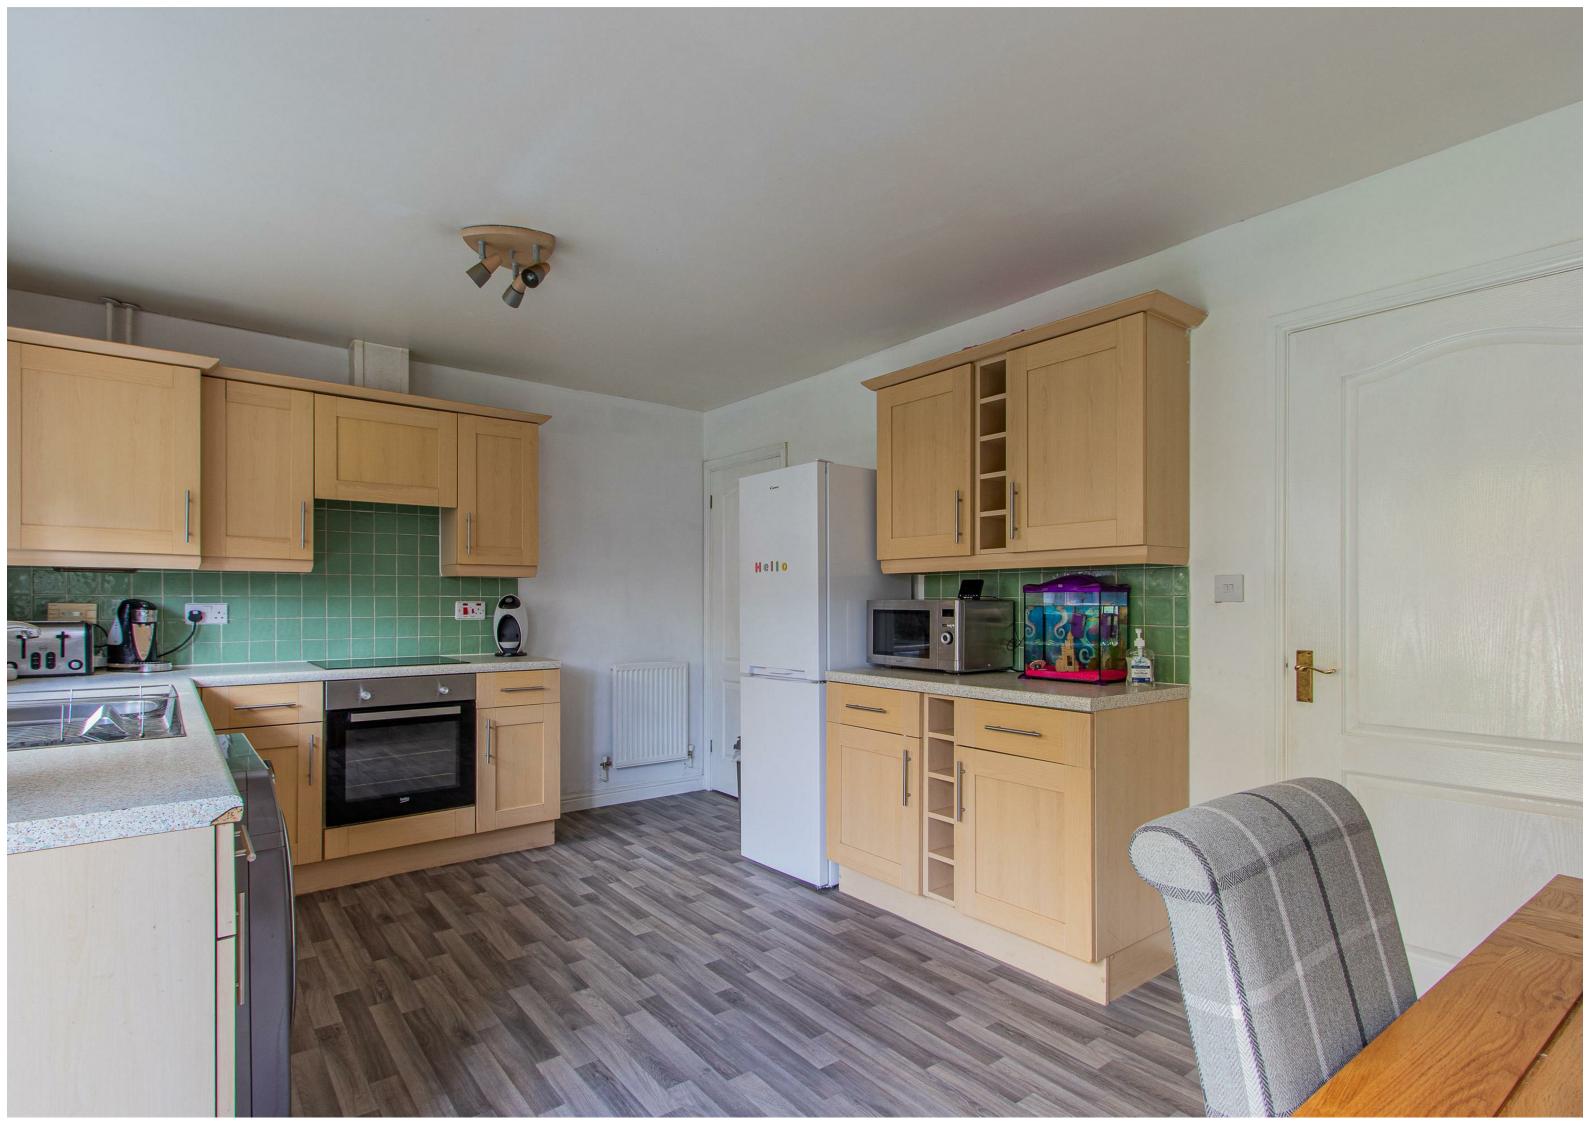

### Entrance Hall

Lounge 3.90m x 3.83m (12'9" x 12'6" )

Ground Floor W.C 0.86m x 1.55m (2'9" x 5'1" )

Kitchen / Diner 3.25 m x 5.24m (10'7" m x 17'2")

Landing

Bedroom One 3.89m x 3.57m (12'9" x 11'8" )

En-suite 1.65m x 1.68m (5'4" x 5'6" )