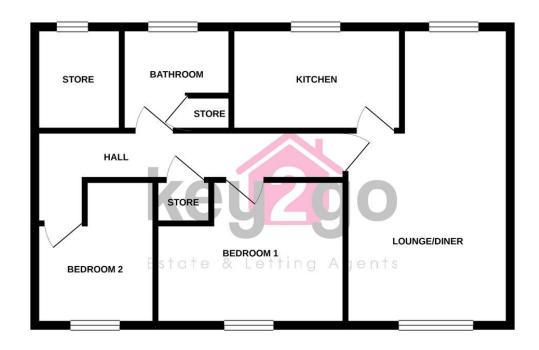

# GROUND FLOOR 631 sq.ft. (58.6 sq.m.) approx.

#### TOTAL FLOOR AREA: 631 sq.ft. (58.6 sq.m.) approx

Whist every attempt has been made to ensure the accuracy of the floorplan contained there, measurements of doors, windows, rooms and any other times are approximate and no responsibility is taken for any error, omission or mis-statement. This plan is for illustrative purposes only and should be used as such by any prospective purchaser. The services, systems and appliances shown have not been fested and no guarante as to their operability or efficiency; can be given.