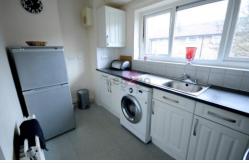

#### KITCHEN

 $11'4" \times 6'0" (3.47m \times 1.84m)$ 

Fitted with ample modern wall and base units with contrasting worktop and tiled splash backs. Sink with mixer tap. Space for a freestanding cooker, fridge/freezer and washing machine. Ceiling light, radiator and window. Combi boiler.