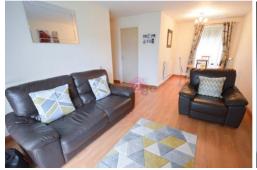

## LOUNGE/DINER

19' 10" x 10' 11" (6.05m x 3.33m)

Neutrally decorated and with laminate flooring. Two ceiling lights, two radiators and two windows. Door to the kitchen.