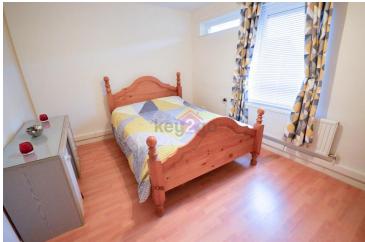

#### BEDROOM I

 $12' 8" \times 9' 8" (3.87m \times 2.96m)$ 

A good sized double bedroom with neutral decor and laminate flooring. Ceiling light, radiator and window.