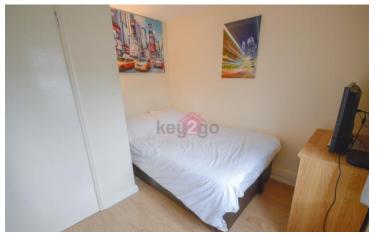

#### BEDROOM I

 $12' 8" \times 9' 8" (3.87m \times 2.96m)$ 

A good sized double bedroom with neutral decor and laminate flooring. Ceiling light, radiator and window.

#### BEDROOM 2

8' 7" x 9' 7" (2.63m x 2.94m)

A further double bedroom with ceiling light, radiator and window. Neutral decor and laminate flooring.