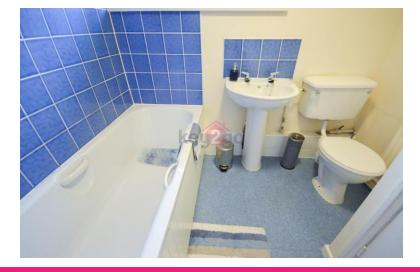

#### BATHROOM

 $7' \ 3'' \times 6' \ 2'' \ (2.23m \times 1.88m)$ 

Comprised of a bath with electric shower, pedestal sink and low flush WC. Ceiling light, radiator and obscure glass window. Storage cupboard.