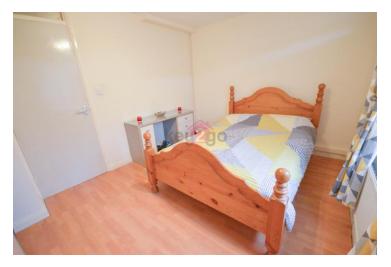

#### BEDROOM 2

8' 7" x 9' 7" (2.63m x 2.94m)

A further double bedroom with ceiling light, radiator and window. Neutral decor and laminate flooring.