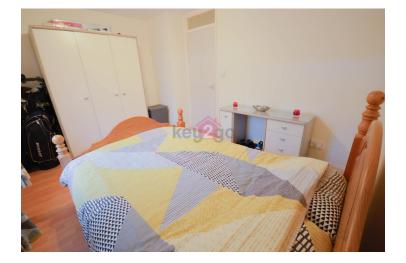

#### BEDROOM I

 $12' 8" \times 9' 8" (3.87m \times 2.96m)$ 

A good sized double bedroom with neutral decor and laminate flooring. Ceiling light, radiator and window.

#### BEDROOM 2

8' 7" x 9' 7" (2.63m x 2.94m)

A further double bedroom with ceiling light, radiator and window. Neutral decor and laminate flooring.