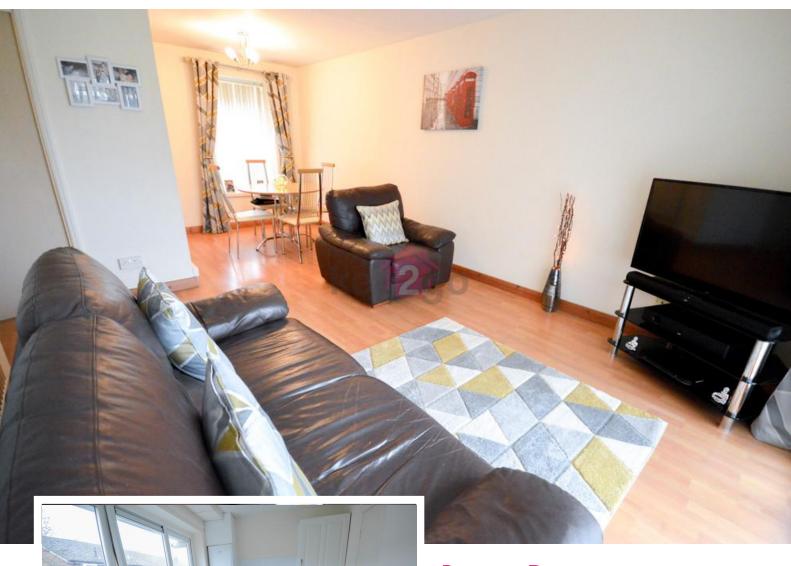

## LOUNGE/DINER

19' 10" x 10' 11" (6.05m x 3.33m)

Neutrally decorated and with laminate flooring. Two ceiling lights, two radiators and two windows. Door to the kitchen.