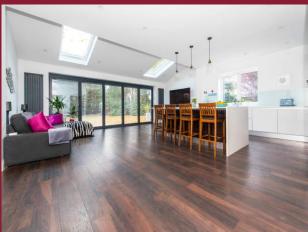

### **DESCRIPTION**

We are delighted to market this lovely 4 bedroom semi-detached extended family home. Situated in a desirable road on the South side of Wallington close to the town centre and mainline station. Features include a modern 24'2 x 22'5 Kitchen/Diner with Bi-fold doors to the garden, a 15'4 reception room, ground floor WC/utility room and useful cellar. Outside, there is off street parking, front and rear gardens. The current owners have also converted their detached garage to a 15'10 home office. Viewing is recommended.

## ROOMS

**ENTRANCE HALL** 

**CELLAR** 

**RECEPTION ROOM** 15' 4" x 13' 10" (4.67m x 4.22m)

**WC/UTILTY ROOM** 11' 7" x 5' 0" (3.53m x 1.52m)

**KITCHEN/DINER** 24' 2" x 22' 5" (7.37m x 6.83m)

**LANDING** 

**BEDROOM 1** 14' 4" x 13' 11" (4.37m x 4.24m)