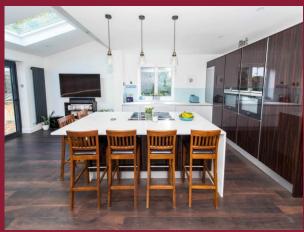

### **DESCRIPTION**

We are delighted to market this lovely 4 bedroom semi-detached extended family home. Situated in a desirable road on the South side of Wallington close to the town centre and mainline station. Features include a modern 24'2 x 22'5 Kitchen/Diner with Bi-fold doors to the garden, a 15'4 reception room, ground floor WC/utility room and useful cellar. Outside, there is off street parking, front and rear gardens. The current owners have also converted their detached garage to a 15'10 home office. Viewing is recommended.

## ROOMS

**ENTRANCE HALL** 

**CELLAR** 

**RECEPTION ROOM** 15' 4" x 13' 10" (4.67m x 4.22m)

**WC/UTILTY ROOM** 11' 7" x 5' 0" (3.53m x 1.52m)

**KITCHEN/DINER** 24' 2" x 22' 5" (7.37m x 6.83m)

**LANDING** 

**BEDROOM 1** 14' 4" x 13' 11" (4.37m x 4.24m)