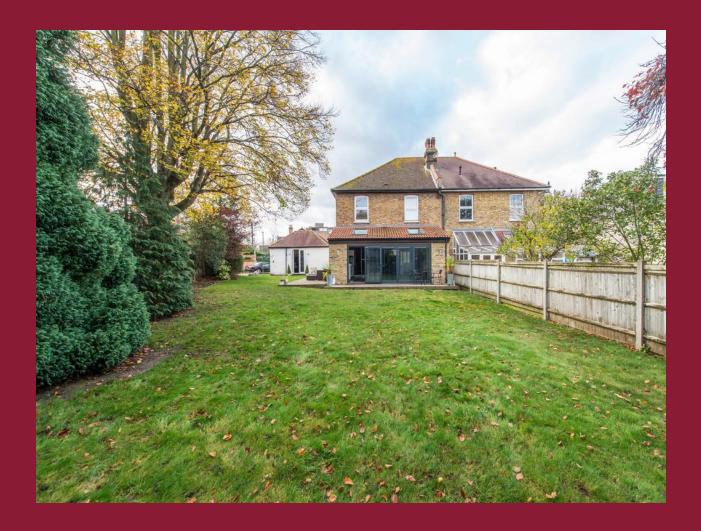

### **DESCRIPTION**

We are delighted to market this lovely 4 bedroom semi-detached extended family home. Situated in a desirable road on the South side of Wallington close to the town centre and mainline station. Features include a modern 24'2 x 22'5 Kitchen/Diner with Bi-fold doors to the garden, a 15'4 reception room, ground floor WC/utility room and useful cellar. Outside, there is off street parking, front and rear gardens. The current owners have also converted their detached garage to a 15'10 home office. Viewing is recommended.

**OFF STREET PARKING** 

FRONT AND REAR GARDENS