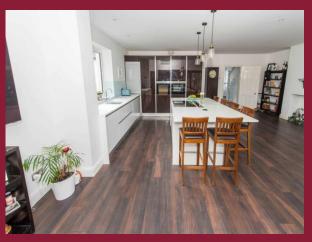

### **DESCRIPTION**

We are delighted to market this lovely 4 bedroom semi-detached extended family home. Situated in a desirable road on the South side of Wallington close to the town centre and mainline station. Features include a modern 24'2 x 22'5 Kitchen/Diner with Bi-fold doors to the garden, a 15'4 reception room, ground floor WC/utility room and useful cellar. Outside, there is off street parking, front and rear gardens. The current owners have also converted their detached garage to a 15'10 home office. Viewing is recommended.

## ROOMS

**ENTRANCE HALL** 

**CELLAR** 

**RECEPTION ROOM** 15' 4" x 13' 10" (4.67m x 4.22m)

**WC/UTILTY ROOM** 11' 7" x 5' 0" (3.53m x 1.52m)

**KITCHEN/DINER** 24' 2" x 22' 5" (7.37m x 6.83m)

**LANDING** 

**BEDROOM 1** 14' 4" x 13' 11" (4.37m x 4.24m)