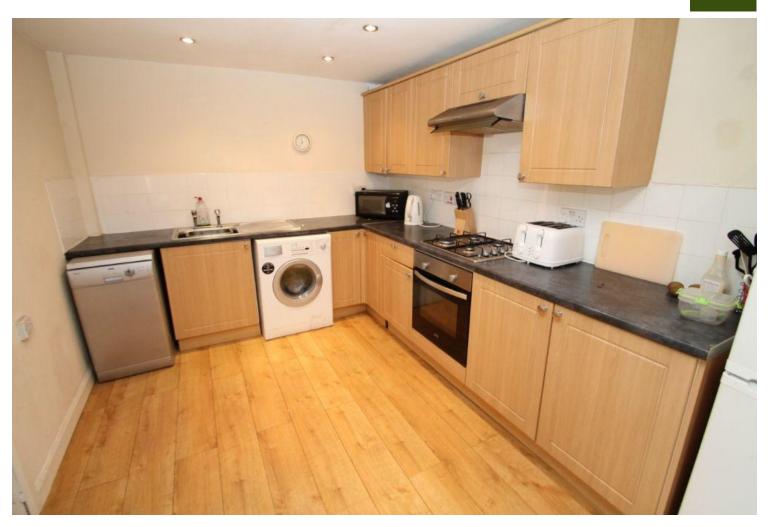

KITCHEN: Modern Kitchen, appliances include electric oven, gas hob, two fridge freezers and washing machine.

LIVING ROOM: Spacious Living room, three 3 seater sofas and large bay window providing plenty of light.