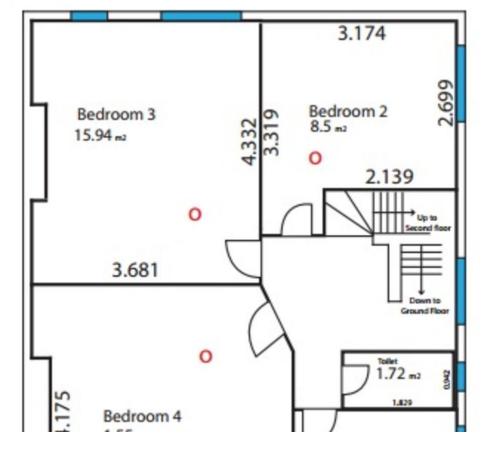

BEDROOMS: 6 double bedrooms, all furnished with double beds, wardrobes, chests, desks and chairs.

## 1st Floor

- FULLY MANAGED PROPERTY
- LARGE 6 BEDROOM PROPERTY
- 2 BATHROOMS
- GREAT LOCATION
- CLOSE TO TRANSPORT LINKS AND AMENITIES
- EPC GRADE E
- FANTASTIC STUDENT PROPERTY

St Andrews Court Leeds West Yorkshire LS3 1JY 0113 322 9242 Agents Note: Whilst every care has been taken to prepare these sales particulars, they are for guidance purposes only. All measurements are approximate are for general guidance purposes only and whilst every care has been taken to ensure their accuracy, they should not be relied upon and potential buyers are advised to recheck the measurements