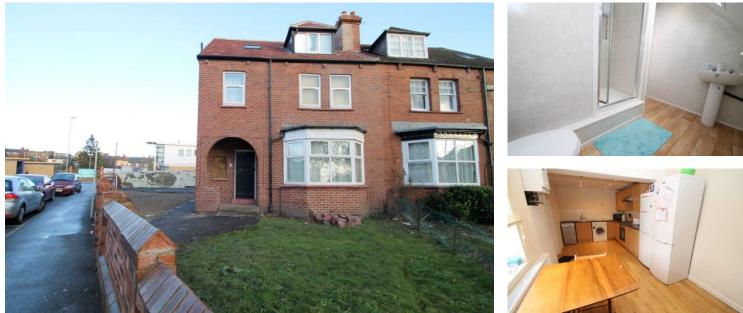

## St Michaels Lane, Headingley

Headingley, Leeds, West Yorkshire, LS6 3BR

£1,963 pcm

## Property Summary

MAKING MOVING SIMPLE; Let-Leeds are offering this very large 6 bedroom student house, with a lovely view onto the Cricket Pitch, 6 double bedrooms and fantastic location! The house comprises of kitchen diner, spacious living room, 6 double bedrooms, two bat hrooms and 2 additional rest rooms with a front garden and off street parking.

## 1st Floor

- FULLY MANAGED PROPERTY
- LARGE 6 BEDROOM PROPERTY
- 2 BATHROOMS
- GREAT LOCATION
- CLOSE TO TRANSPORT LINKS AND AMENITIES
- EPC GRADE E
- FANTASTIC STUDENT PROPERTY

St Andrews Court Leeds West Yorkshire LS3 1JY 0113 322 9242 Agents Note: Whilst every care has been taken to prepare these sales particulars, they are for guidance purposes only. All measurements are approximate are for general guidance purposes only and whilst every care has been taken to ensure their accuracy, they should not be relied upon and potential buyers are advised to recheck the measurements