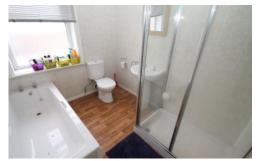

BATHROOM ONE: Great bathroom with double width corner shower cubible, hand wash basin Bath and WC.

BATHROOM TWO: Comprises of shower cubicle, hand wash basin and WC.

VIEWING PLATFORM: Great space on the 2nd floor with prime views out to the Cricket Field, a second living room and a cool place to chill out.