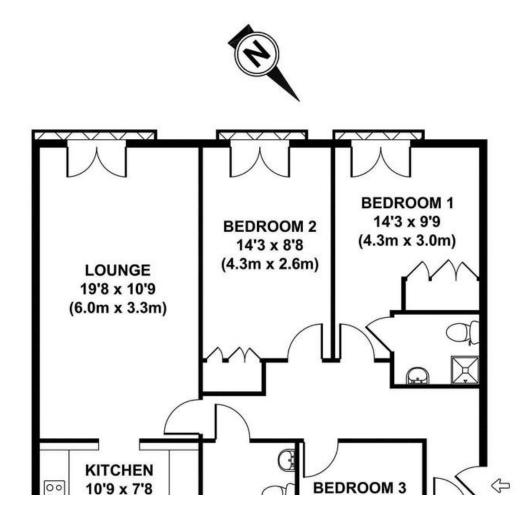

## Property Description

Envia bly located just a short distance from the City and on the doorstep of Spitalfields Market and trendy Brick Lane, this stylish and contemporary three bedroom, two bathroom apartment is ideal for young professionals. Set within the ultra chic 'Tribeca' development in the heart of Spitalfields, located just off Brick Lane and within easy reach of the vast array of bars and restaurants of Spitalfields, Shoreditch and Hoxton, the location is unbeatable.

This breathtaking property comprises a contemporary openplan kitchen together with all mod cons, spacious double bedrooms with fitted wardrobes and modern bathroom. The property carries a neutral decor throughout and also offers high quality wood veneer flooring, recessed contemporary low voltage down lights and contemporary vertical feature radiators just to name a few of the features. The development boasts individually designed living spaces with private balconies for all apartments and a communal garden for all residents to enjoy. This apartment also enjoys access to a private terrace off the living room, ideal for entertaining. Available furnished.