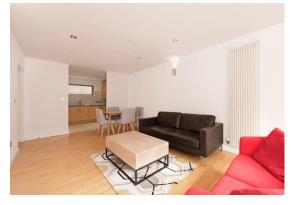

This breathtaking property comprises a contemporary openplan kitchen together with all mod cons, spacious double bedrooms with fitted wardrobes and modern bathroom. The property carries a neutral decor throughout and also offers high quality wood veneer flooring, recessed contemporary low voltage down lights and contemporary vertical feature radiators just to name a few of the features. The development boasts individually designed living spaces with private balconies for all apartments and a communal garden for all residents to enjoy. This apartment also enjoys access to a private terrace off the living room, ideal for entertaining. Available furnished.