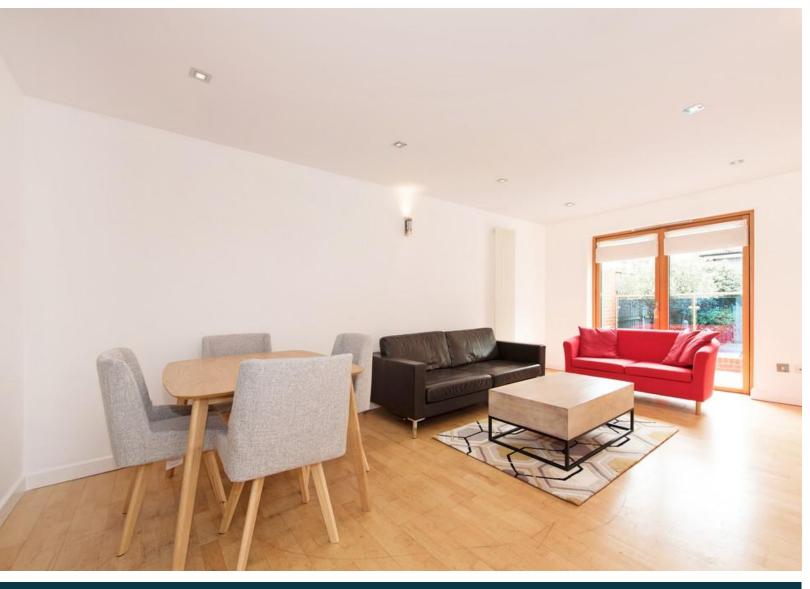

This breathtaking property comprises a contemporary openplan kitchen together with all mod cons, spacious double bedrooms with fitted wardrobes and modern bathroom. The property carries a neutral decor throughout and also offers high quality wood veneer flooring, recessed contemporary low voltage down lights and contemporary vertical feature radiators just to name a few of the features. The development boasts individually designed living spaces with private balconies for all apartments and a communal garden for all residents to enjoy. This apartment also enjoys access to a private terrace off the living room, ideal for entertaining. Available furnished.