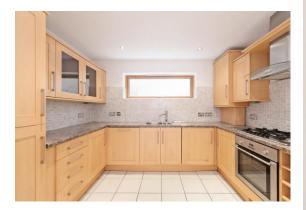

This breathtaking property comprises a contemporary openplan kitchen together with all mod cons, spacious double bedrooms with fitted wardrobes and modern bathroom. The property carries a neutral decor throughout and also offers high quality wood veneer flooring, recessed contemporary low voltage down lights and contemporary vertical feature radiators just to name a few of the features. The development boasts individually designed living spaces with private balconies for all apartments and a communal garden for all residents to enjoy. This apartment also enjoys access to a private terrace off the living room, ideal for entertaining. Available furnished.