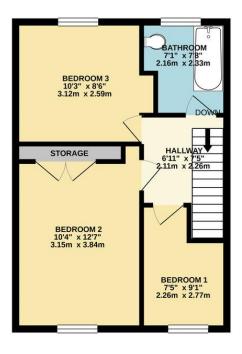

## Spencer Road | Slough | SL3 8RR

Bringing to the market this three double bedroom mid-terrace situated just walking distance from High Street. The property compromises a master bed with fitted wardrobes, fitted bathroom, gas central heating, secondary glazing throughout, enclosed garden & side access. Located well for transport links/local schools. Ideal for first time buyers & investors.