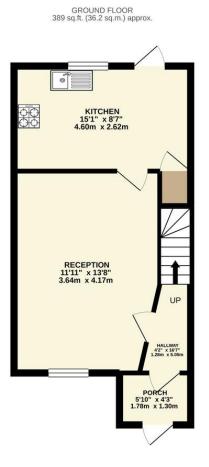

## Spencer Road | Slough | SL3 8RR

Bringing to the market this three double bedroom mid-terrace situated just walking distance from High Street. The property compromises a master bed with fitted wardrobes, fitted bathroom, gas central heating, secondary glazing throughout, enclosed garden & side access. Located well for transport links/local schools. Ideal for first time buyers & investors.