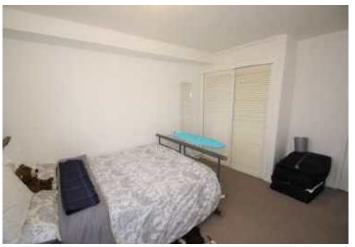

## BEDROOM

3.99 X 3.09 (13'1" X 10'2")

Generous double bedroom with radiator, fitted wardrobe and double glazed window overlooking the side of the development and across the City.