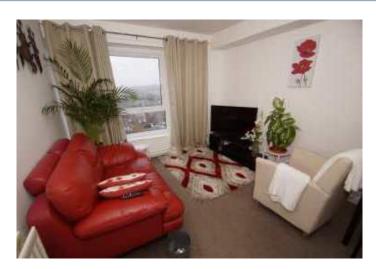

## LIVING ROOM 5.11 X 3.01 (16'9" X 9'11")

Reception room with large double glazed window offering far reaching views over Leeds, radiator.