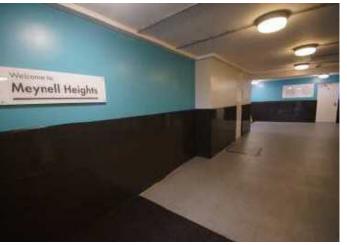

### **COMMUNAL AREAS**

Well presented communal areas with secure entrance system, access to apartment entrance via lift or stairs.