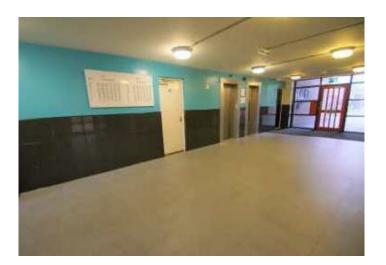

### **COMMUNAL AREAS**

Well presented communal areas with secure entrance system, access to apartment entrance via lift or stairs.

#### **ENTRANCE HALL**

Three storage cupboards, intercom entry phone, radiator.