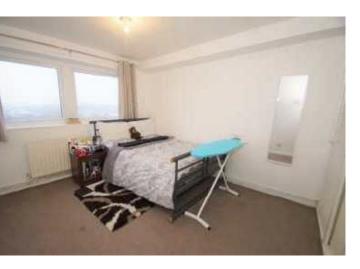

## BEDROOM

3.99 X 3.09 (13'1" X 10'2")

Generous double bedroom with radiator, fitted wardrobe and double glazed window overlooking the side of the development and across the City.