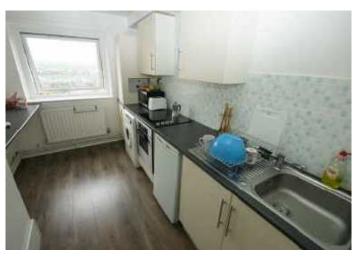

#### **KITCHEN**

3.98 X 2.26 (13'1" X 7'5")

Range of fitted wall and base units, stainless steel sink unit with tiled splash back, built in oven and four ring electric hob, freestanding fridge-freezer, plumbed for washing machine, breakfast bar seating area, radiator.