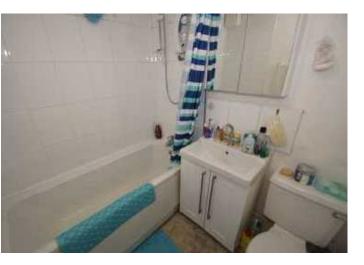

#### BATHROOM

2.01 X 1.69 (6'7" X 5'7")

Modern suite comprising panelled bath with wall mounted shower unit, pedestal wash hand basin, low level WC, part tiled walls, tiled flooring, extractor fan, radiator.