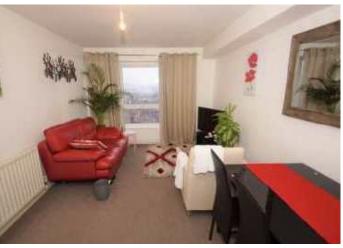

## LIVING ROOM 5.11 X 3.01 (16'9" X 9'11")

Reception room with large double glazed window offering far reaching views over Leeds, radiator.