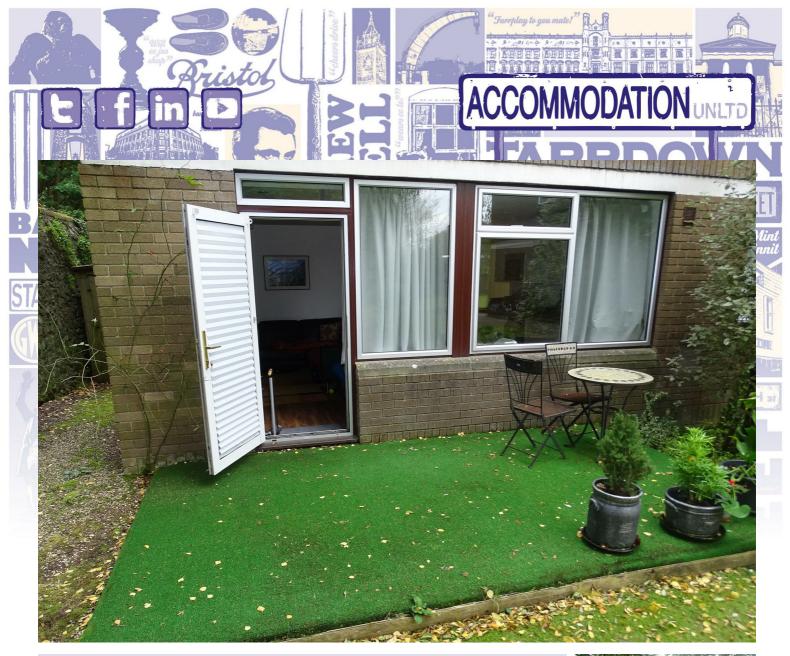

## 12 Ardmore, Leigh Woods, BS8 3PH £900 PCM

We are delighted to offer this recently refurbished 1 bed apartment in one of Leigh Woods most sought after developments. Ideal for a single professional or couple, this is one property that needs to be viewed to be properly appreciated. This ground floor apartment has direct access to the mature communal gardens. The property itself is of contemporary design and comprises, a large open plan kitchen/living area with doors out onto the gardens. A good sized double bedroom with fitted wardrobes. Brand new bathroom with "double" shower. If you want to live close to Clifton but don't want the hassle of living in Clifton Village then Leigh Woods is your solution. The property is unfurnished