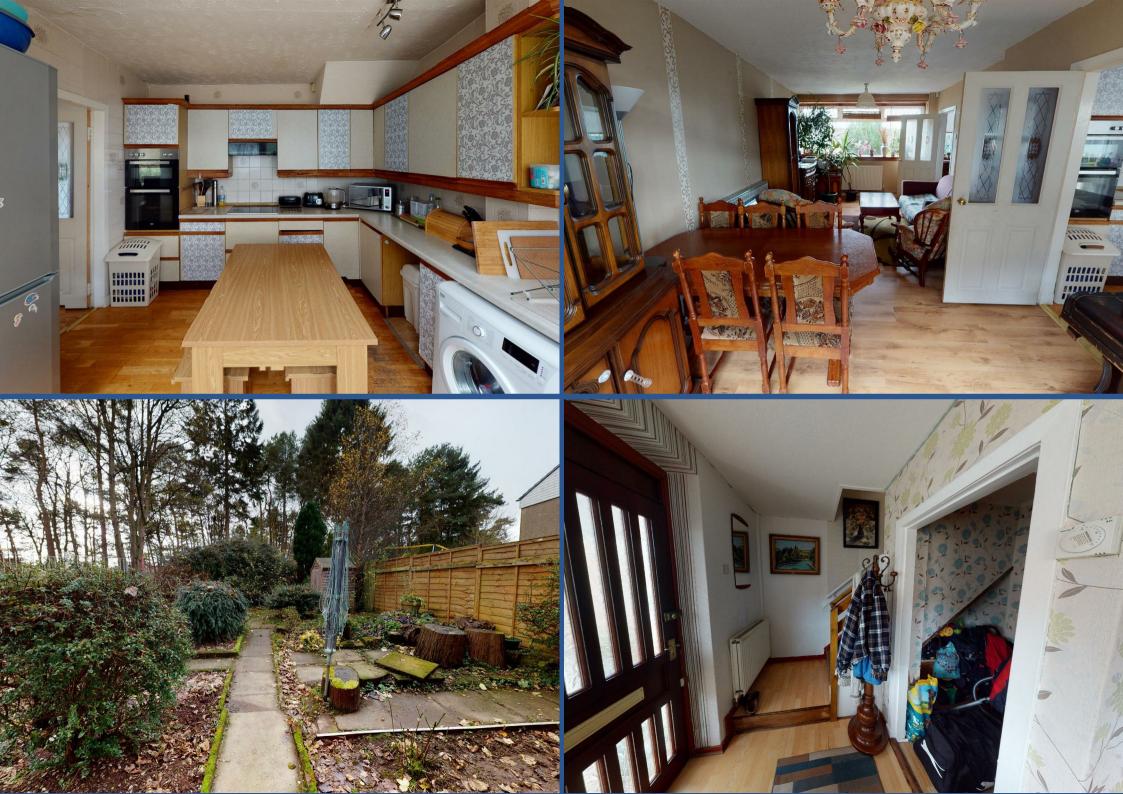

The property consists of; welcoming porch leading to entrance way, large living room with dining area and good sized kitchen with back door access to private garden.

Upstairs the property boasts three good sized bedrooms and a large bathroom with separate shower.

The property further benefits from front garden, gas central heating and double glazing

\*\*Mortgage advice is available on this property\*\*