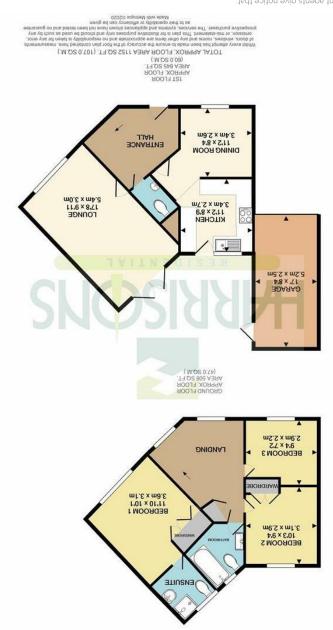

## hello@harrisonshomes.co.uk

www.harrisonshomes.co.uk

hello@harrisonshomes.co.uk

**Entrance Hall** 

**Lounge** 17'7" × 9'11"

**Kitchen** 8'8" × 11'2"

Dining Room 11'2" x 8'2"m

Ground Floor Cloak Room

First Floor Landing

Master Bedroom 11'10" × 10'1"

**En-Suite Shower Room** 

**Bedroom Two** 9'4" × 10'2"

Bedroom Three

9'4" x 7'2"

Bathroom

**Rear Garden**Southerly Aspect Rear Garden

Garage 17'0" × 8'3"

Driveway