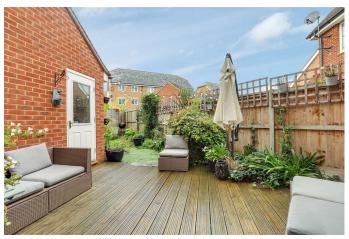

First Floor Landing

Master Bedroom 11'10" × 10'1"

**En-Suite Shower Room** 

**Bedroom Two** 9'4" × 10'2"

Bedroom Three

9'4" x 7'2"

Bathroom

**Rear Garden**Southerly Aspect Rear Garden