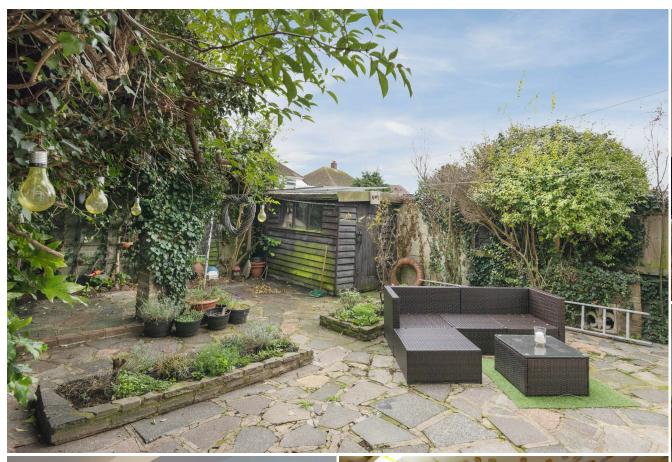

## **ABOUT**

Beautiful three bedroom family home with one owner since new, placed in an ideal catchment location for Callis Grange School.

Internally the property is of a good size, and offers, a entrance hallway, large lounge, original kitchen, wc and integral garage, to the first floor are three bedrooms, bathroom and separate WC. The property has had some recent improvements which include but are not limited to the re-plastering of the lounge, new carpets and redecoration in most rooms. There is a roller garage door and off road parking in front, the rear garden gathers the summer sun.

Bedroom 8'3" x 7'3" (2.53 x 2.21)

Bathroom 7'11" x 6'0" (2.42 x 1.84)

WC 5'6" x 2'9" (1.7 x 0.84)

External

Rear Garden

Front Garden

Garage

Drive