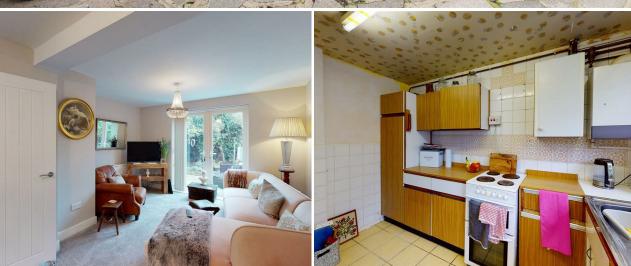

## **ABOUT**

Beautiful three bedroom family home with one owner since new, placed in an ideal catchment location for Callis Grange School.

Internally the property is of a good size, and offers, a entrance hallway, large lounge, original kitchen, wc and integral garage, to the first floor are three bedrooms, bathroom and separate WC. The property has had some recent improvements which include but are not limited to the re-plastering of the lounge, new carpets and redecoration in most rooms. There is a roller garage door and off road parking in front, the rear garden gathers the summer sun.

## **DESCRIPTION**

Entrance Hall

WC

Lounge 25'10" x 12'0" max (7.88 x 3.68 max)

Kitchen 10'8" x 12'0" (3.27 x 3.68)

First Floor

Bedroom 12'1" x 8'9" (3.69 x 2.68)

Bedroom 12'9" x 8'5" (3.9 x 2.57)