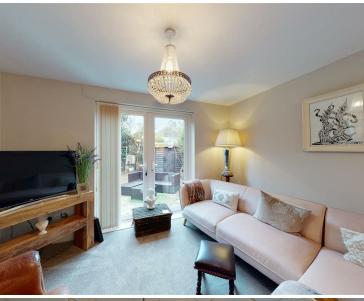

## **ABOUT**

Beautiful three bedroom family home with one owner since new, placed in an ideal catchment location for Callis Grange School.

Internally the property is of a good size, and offers, a entrance hallway, large lounge, original kitchen, wc and integral garage, to the first floor are three bedrooms, bathroom and separate WC. The property has had some recent improvements which include but are not limited to the re-plastering of the lounge, new carpets and redecoration in most rooms. There is a roller garage door and off road parking in front, the rear garden gathers the summer sun.

## **DESCRIPTION**

Entrance Hall

WC

Lounge 25'10" x 12'0" max (7.88 x 3.68 max)

Kitchen 10'8" x 12'0" (3.27 x 3.68)

First Floor

Bedroom 12'1" x 8'9" (3.69 x 2.68)

Bedroom 12'9" x 8'5" (3.9 x 2.57)