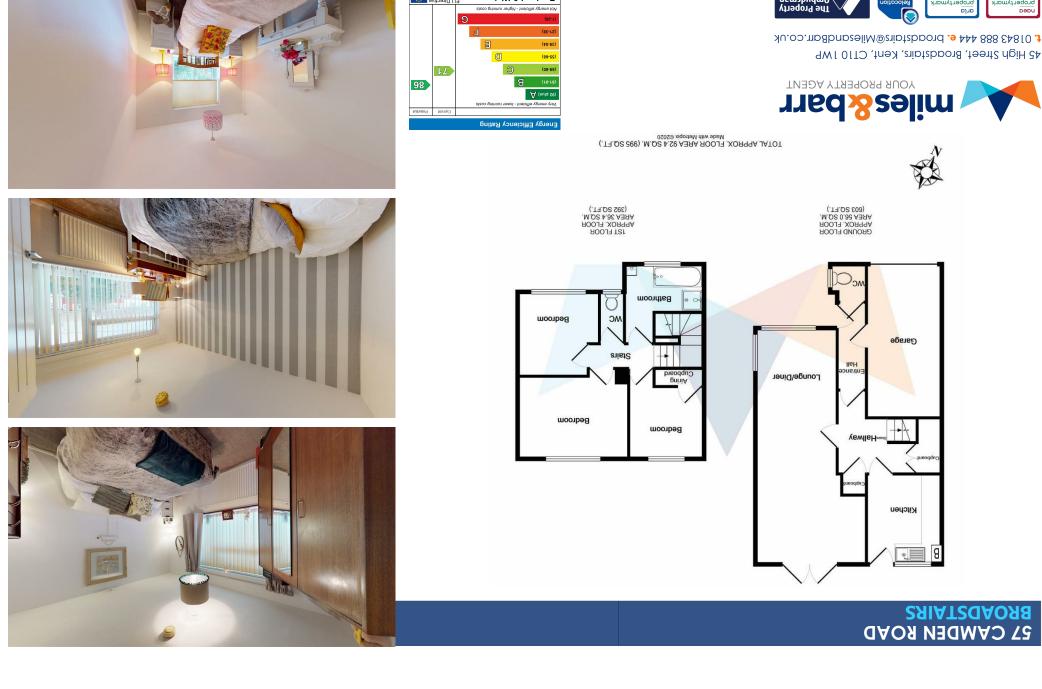

## **DESCRIPTION**

Entrance Hall

WC

Lounge 25'10" x 12'0" max (7.88 x 3.68 max)

Kitchen 10'8" x 12'0" (3.27 x 3.68)

First Floor

Bedroom 12'1" x 8'9" (3.69 x 2.68)

Bedroom 12'9" x 8'5" (3.9 x 2.57)

Bedroom 8'3" x 7'3" (2.53 x 2.21)

Bathroom 7'11" x 6'0" (2.42 x 1.84)

WC 5'6" x 2'9" (1.7 x 0.84)

External

Rear Garden

Front Garden

Garage

Drive