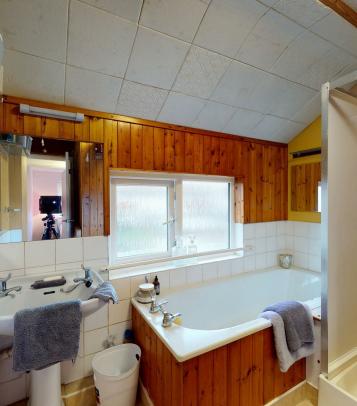

Bedroom 8'3" x 7'3" (2.53 x 2.21)

Bathroom 7'11" x 6'0" (2.42 x 1.84)

WC 5'6" x 2'9" (1.7 x 0.84)

External

Rear Garden

Front Garden

Garage

Drive