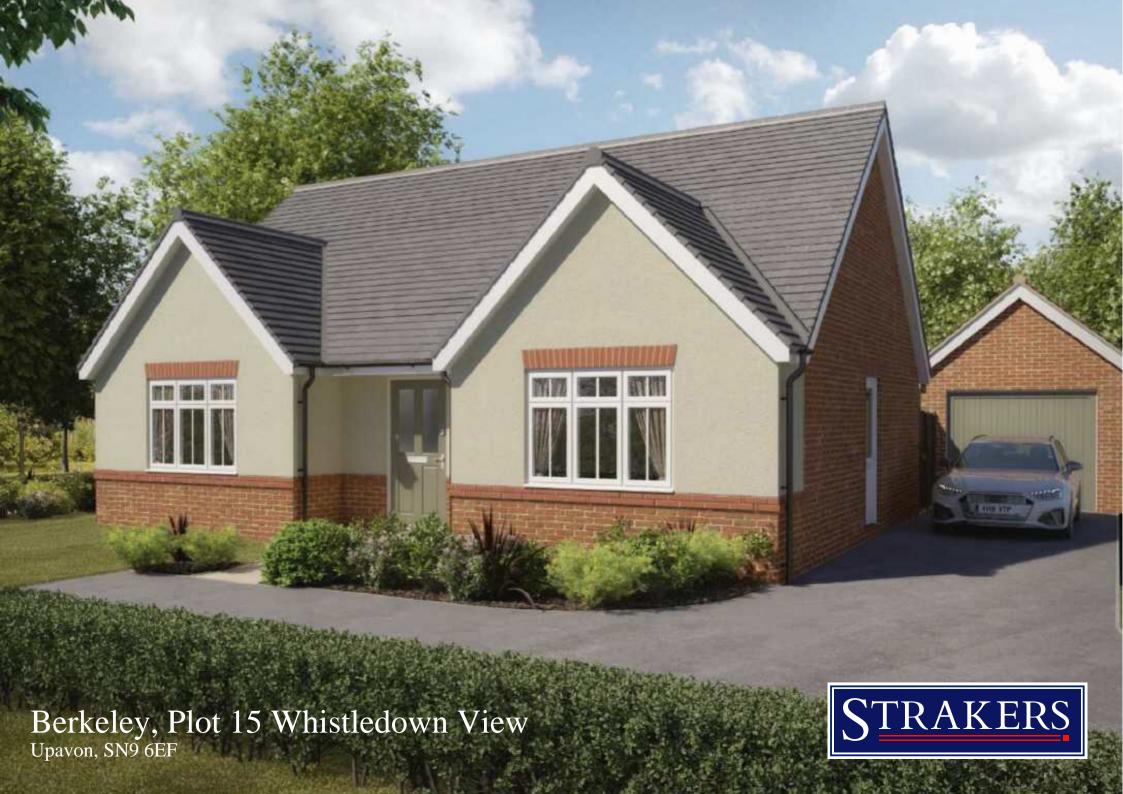

Berkeley, Plot 15 Whistledown View, Upavon, SN9 6EF

## Description

'The Berkeley' is an impressive detached bungalow that makes excellent us of the space throughout. It features an an openplan living/dining room, a kitchen, an en suite master bedroom and a second bedrooms, in addition to a utility and a family bathroom. There is parking for two cars and a single garage.