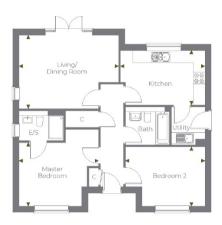

## BERKELEY

2 BEDROOM BUNGALOW PLOTS 5, 6(h), 13(h) & 15(h)

Ground Floor

## GROUND FLOOR

| Living/dining  | 5190mm x 3821mm | 17′ 0" x 12′ 5′′  |
|----------------|-----------------|-------------------|
| Kitchen        | 4400mm x 2846mm | 14′ 4″ x 9′ 3″    |
| Master Bedroom | 4147mm x 3313mm | 13' 6'' x 10' 8'' |
| Bedroom 2      | 4142mm x 3089mm | 13′ 5″ × 10′ 1″   |

TOTAL AREA: 845 SQ FT | 78.5 SQ M

◆ The room sizes shown are taken from the dimension arrows on the floor plans, and a tolerance of +/- S0mm is allowed. External finishes on certain designs, layouts, window positions and styles may vary, please check with the Sales Advisor. These floor plans are a guide only and may be subject to change. Total area is approximate only. Computer generated image indicative only. (h) Denotes handed plot.