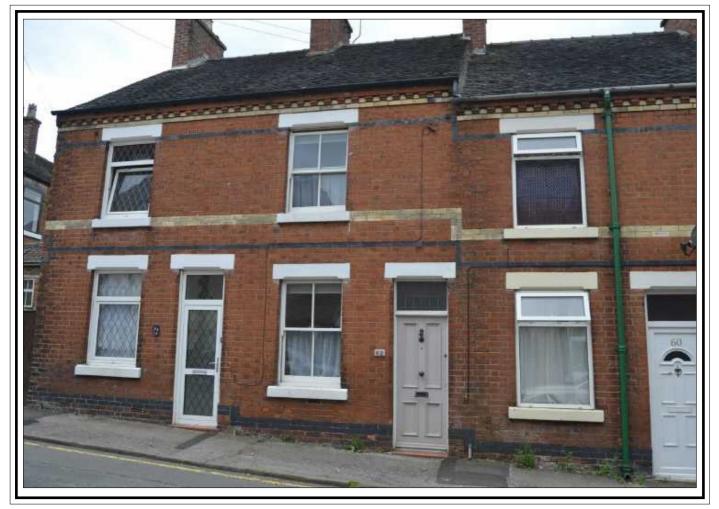

# To Let

62 Shoobridge Street, Leek, ST13 5JZ

\* Two bed mid terraced property \* Entrance hall, sitting room/snug, additional reception room, kitchen, two first floor bedrooms and bathroom.

\* Majority bespoke hardwood double glazed sash windows and full gas-fired central heating system with thermostatically controlled radiators.

\* Outside there is a private yard and South-West facing walled garden.

\* Well placed for access to all the amenities and schools.

\* NO SMOKERS.NO PETS (with the exception of assistance dogs)

\* TWELVE MONTH TENANCY AGREEMENT