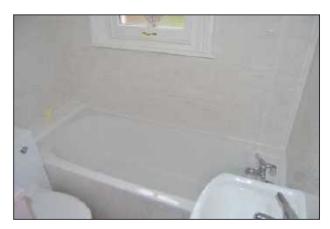

BEDROOM TWO 11'11 X 8'9 (3.63m X 2.67m) Fitted cupboard housing wall mounted gas fired central heating boiler. Fixed shelving. Walk in cupboard with access to loft. Radiator.

BATHROOM Bath. W.c. Wash basin. Heated towel rail.