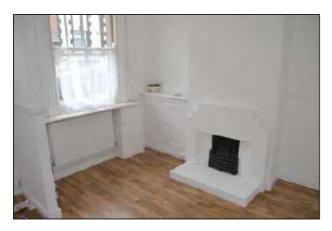

## SITTING ROOM / SNUG 11'5 X 7'10 (3.48m X 2.39m)

Feature fireplace with living flame gas fire. Two fitted cupboards housing gas and electric meters. Radiator. Laminate flooring.

**RECEPTION ROOM 11'8 X 15'3 (3.56m X 4.65m)** Understairs storage. Original cast iron range which provides a fire with logs or coal on a raised hearth. Double glazed window to rear aspect. Fitted carpet. Radiator.