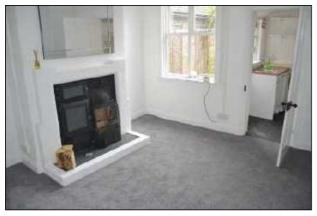

## SITTING ROOM / SNUG 11'5 X 7'10 (3.48m X 2.39m)

Feature fireplace with living flame gas fire. Two fitted cupboards housing gas and electric meters. Radiator. Laminate flooring.

**RECEPTION ROOM 11'8 X 15'3 (3.56m X 4.65m)** Understairs storage. Original cast iron range which provides a fire with logs or coal on a raised hearth. Double glazed window to rear aspect. Fitted carpet. Radiator.