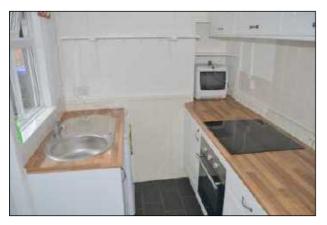

KITCHEN 6'9 X 6'2 (2.06m X 1.88m) Wall and base units. Stainless steel sink unit with drainer. Electric hob and oven. Rear door.

FIRST FLOOR LANDING Leading to: bedroom one.

BEDROOM ONE 11'8 X 11'4 (3.56m X 3.45m) Radiator.