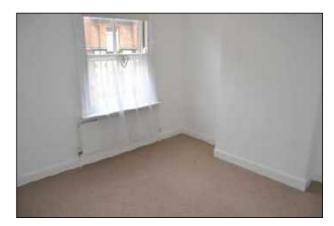

## SITTING ROOM / SNUG 11'5 X 7'10 (3.48m X 2.39m)

Feature fireplace with living flame gas fire. Two fitted cupboards housing gas and electric meters. Radiator. Laminate flooring.

**RECEPTION ROOM 11'8 X 15'3 (3.56m X 4.65m)** Understairs storage. Original cast iron range which provides a fire with logs or coal on a raised hearth. Double glazed window to rear aspect. Fitted carpet. Radiator.