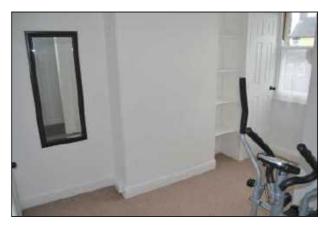

KITCHEN 6'9 X 6'2 (2.06m X 1.88m) Wall and base units. Stainless steel sink unit with drainer. Electric hob and oven. Rear door.

FIRST FLOOR LANDING Leading to: bedroom one.

BEDROOM ONE 11'8 X 11'4 (3.56m X 3.45m) Radiator.

BEDROOM TWO 11'11 X 8'9 (3.63m X 2.67m) Fitted cupboard housing wall mounted gas fired central heating boiler. Fixed shelving. Walk in cupboard with access to loft. Radiator.

BATHROOM Bath. W.c. Wash basin. Heated towel rail.