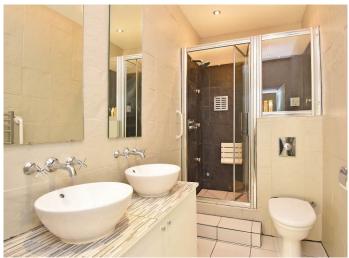

#### **SHOWER ROOM**

Modern white suite comprising low-level WC, vanity unit with twin washbasins, and steam room/shower. Heated towel rail.