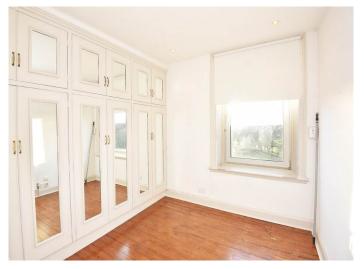

### **BEDROOM 1**

A large double bedroom with and fitted wardrobe and window to front overlooking the Stray. An adjoining room provides a potential en-suite or dressing room.

### **BEDROOM 2**

A further double bedroom with fitted wardrobes and Stray views.