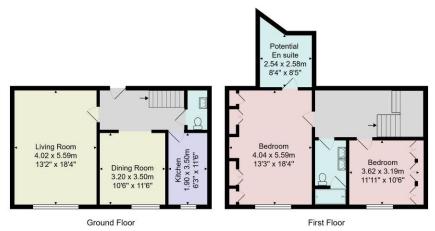

### **BASEMENT**

A storeroom in the basement provides storage.

Tenure - Freehold

Council Tax Band - E

Total Area: 113.4 m² ... 1220 ft²

All measurements are approximate and for display purposes only.

No liability is accepted by either the agency or Box Property Solutions Ltd as to the exact measurements of the rooms.