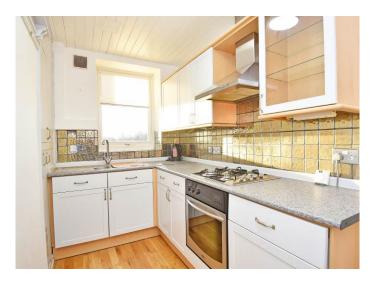

#### **KITCHEN**

With fitted wall and base units, gas hob and oven. Stray views.