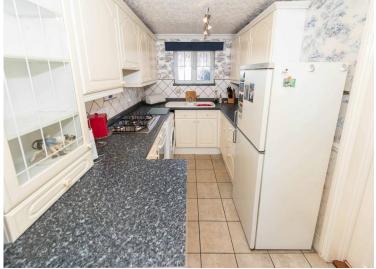

## **ENTRANCE HALL**

**LOUNGE** 15' 1" x 12' 7" (4.6m x 3.84m)

**KITCHEN** 15' 5" x 6' 10" (4.7m x 2.08m)

**CONSERVATORY** 14' 2" x 8' 3" (4.32m x 2.51m)

**BATHROOM** 11' 5" x 9' 3" (3.48m x 2.82m)

STAIRS TO FIRST FLOOR LANDING BEDROOM 1 12' 4" x 7' (3.76m x 2.13m)