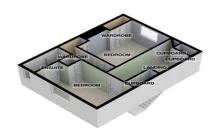

## **ENTRANCE HALL**

**LOUNGE** 15' 1" x 12' 7" (4.6m x 3.84m)

**KITCHEN** 15' 5" x 6' 10" (4.7m x 2.08m)

**CONSERVATORY** 14' 2" x 8' 3" (4.32m x 2.51m)

**BATHROOM** 11' 5" x 9' 3" (3.48m x 2.82m)

STAIRS TO FIRST FLOOR LANDING BEDROOM 1 12' 4" x 7' (3.76m x 2.13m)

**EN SUITE SHOW ER ROOM BEDROOM 2** 11' 2" x 9' 9" (3.4m x 2.97m)

**GOOD SIZE GARDEN** 

IMP ORTANT NOTE: Paul Graham have not tested any services, heating system, appliances, fixtures or fittings. References to the tenure of a property are based on information supplied by the seller as Paul Graham have not had sight of the title documents. Neither has Paul Graham checked any existing or necessary planning consents, building regulations or rights of way. Prospective purchasers are advised to obtain verification from their solicitor or surveyor. PLEASE NOTE: All measurements are approximate and represent the maximum dimensions of any room (into bays and alcoves) and a margin of error should be allowed.