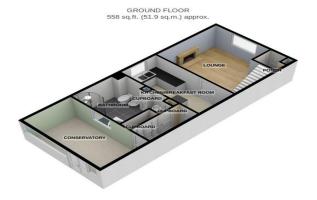

## **ENTRANCE HALL**

**LOUNGE** 15' 1" x 12' 7" (4.6m x 3.84m)

**KITCHEN** 15' 5" x 6' 10" (4.7m x 2.08m)

**CONSERVATORY** 14' 2" x 8' 3" (4.32m x 2.51m)

**BATHROOM** 11' 5" x 9' 3" (3.48m x 2.82m)

STAIRS TO FIRST FLOOR LANDING BEDROOM 1 12' 4" x 7' (3.76m x 2.13m)

**EN SUITE SHOW ER ROOM BEDROOM 2** 11' 2" x 9' 9" (3.4m x 2.97m)

**GOOD SIZE GARDEN** 

IMP ORTANT NOTE: Paul Graham have not tested any services, heating system, appliances, fixtures or fittings. References to the tenure of a property are based on information supplied by the seller as Paul Graham have not had sight of the title documents. Neither has Paul Graham checked any existing or necessary planning consents, building regulations or rights of way. Prospective purchasers are advised to obtain verification from their solicitor or surveyor. PLEASE NOTE: All measurements are approximate and represent the maximum dimensions of any room (into bays and alcoves) and a margin of error should be allowed.