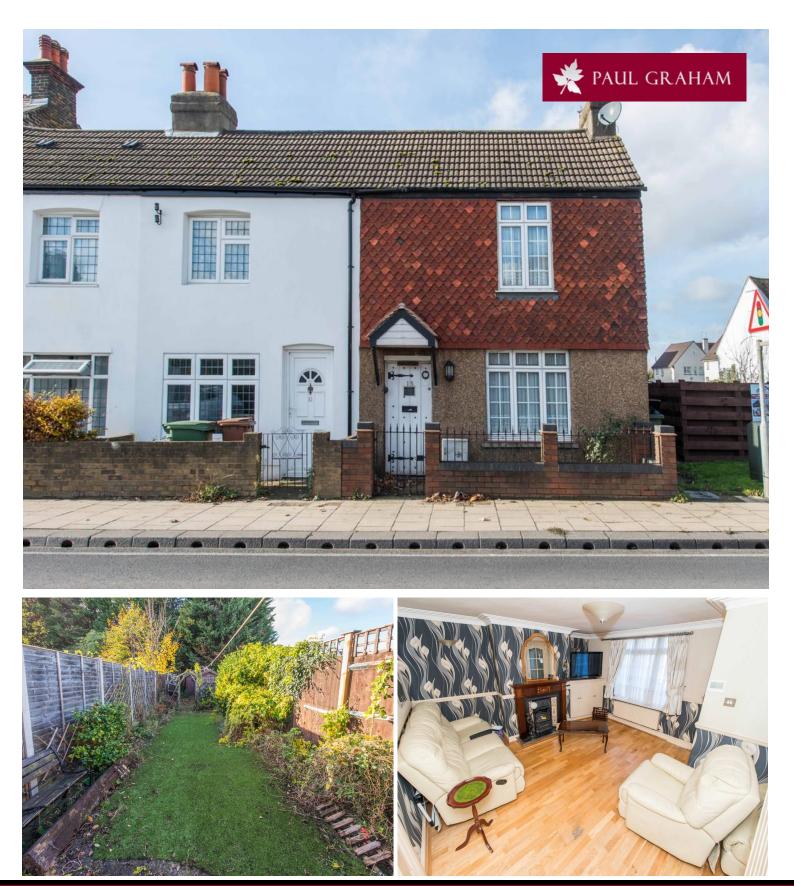

15 Beddington Lane, Beddington, Surrey, CR0 4TG | £325,000

Offered for sale with onward chain this end of terrace house is located within a short distance of Beddington Primary school. The accommodation is comprised of: entrance hall, lounge, conservatory, fitted kitchen and bathroom. Upstairs there are two bedrooms, the master bedroom benefits from an en suite shower room. Outside there is a good size rear garden.