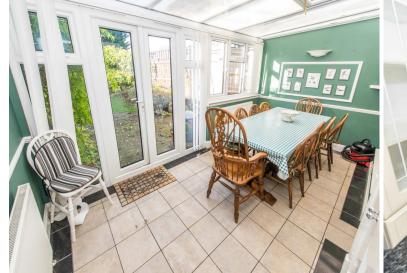

15 Beddington Lane, Beddington, Surrey, CR0 4TG | £325,000

Offered for sale with onward chain this end of terrace house is located within a short distance of Beddington Primary school. The accommodation is comprised of: entrance hall, lounge, conservatory, fitted kitchen and bathroom. Upstairs there are two bedrooms, the master bedroom benefits from an en suite shower room. Outside there is a good size rear garden.

## **ENTRANCE HALL**

**LOUNGE** 15' 1" x 12' 7" (4.6m x 3.84m)

**KITCHEN** 15' 5" x 6' 10" (4.7m x 2.08m)

**CONSERVATORY** 14' 2" x 8' 3" (4.32m x 2.51m)

**BATHROOM** 11' 5" x 9' 3" (3.48m x 2.82m)

STAIRS TO FIRST FLOOR LANDING BEDROOM 1 12' 4" x 7' (3.76m x 2.13m)