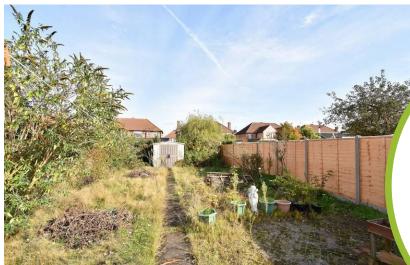

The rear garden is mainly laid to lawn with patio area to the immediate rear of the property and various shrubs, borders and trees. The garden is also enclosed by wooden fencing.