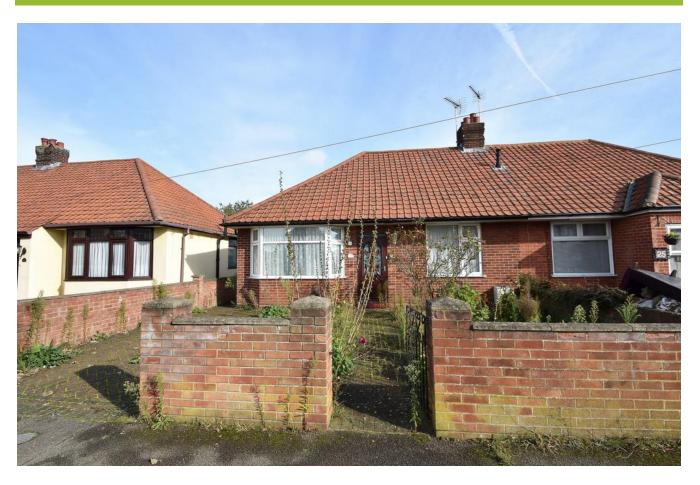

# Fenn Wright.

23 Corton Road, Ipswich, IP3 9NR

2 bedrooms Sitting/dining room Kitchen/breakfast room Parking **Freehold** 

Guide Price

£195,000

Subject to contract
No Onward Chain

Situated on the south eastern outskirts of Ipswich and offered with no onward chain is this extended semidetached bungalow.

#### General information

Situated on the South Eastern outskirts of Ipswich, close to a number of local amenities including John Lewis and Waitrose and providing excellent links to the A12/14, is this two bedroom semidetached bungalow. The property is offered with no onward chain and has been extended to provide a 21' sitting/dining room as well as a kitchen/breakfast room and conservatory. It also has gas central heating, double glazing, parking and garden.

#### The outside

The front of the property is enclosed by a low level brick wall with a front garden which is mainly laid to block paving and hardstanding allowing for parking. There is also a gate to the side providing access to the rear garden.