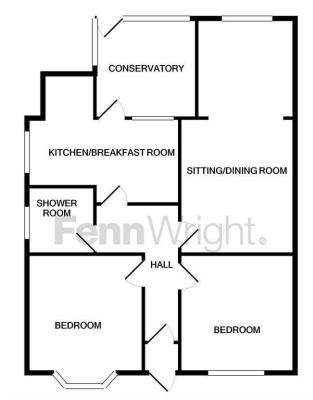

The accommodation comprises a porch with a door to a reception hall which has doors off to. The bedrooms are situated to the front of the property, both of which are doubles and one with built in wardrobes. To the rear is a sitting/dining room which measures 21' in length and overlooks the garden, adjacent is the kitchen/breakfast room which has a dual aspect and base level units with work surfaces and sink. There is a door out to the conservatory which has windows and door out to the garden. Also off the hall is a shower room with a basin, WC and walk in shower.

## Reception hall

13' x 3' 5" (3.96m x 1.04m)

## Sitting/dining room

21' 7" x 11' (6.58m x 3.35m) max

# Kitchen/breakfast room

14' 11" x 8' 1" (4.55m x 2.46m) max

#### Conservatory

9' 7" x 9' 4" (2.92m x 2.84m)

## Bedroom one

13' x 11' (3.96m x 3.35m)

#### Bedroom two

11' 3" x 10' 11" (3.43m x 3.33m)

## Shower room

6' 5" x 6' 5" (1.96m x 1.96m)