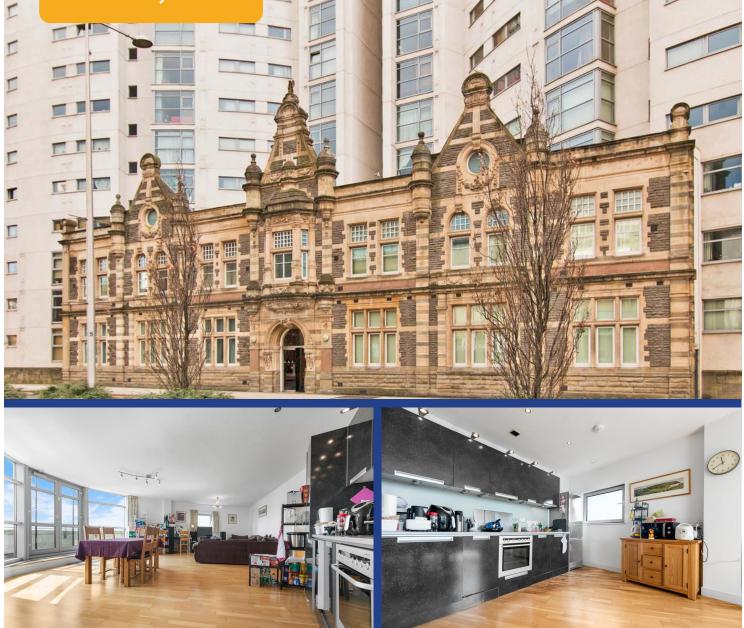

### **Property Description**

\*\*RARELY AVAILABLE\* SUPERB VIEWS\* NO CHAIN\*\* An opportunity to acquire a 20th floor apartment, which boasts a fantastic position in the heart of the city centre. The spacious accommodation comprises of entrance hall, fitted kitchen/dining room/living room, three double bedrooms, master with en-suite and bathroom. There is a wrap around terrace the whole length of the apartment with superb views across to Cardiff Bay and the City Centre. The property also benefits from double glazing throughout, electric heating, oak veneer doors with chrome fittings and two allocated undercroft car parking spaces. Onsite 24hr concierge service. No chain. EWS1 form in place Viewing recommended. **Tenure Leasehold** 

#### TERRACE

Wrap around paved terrace with superb views across to Cardiff Bay and the City Centre. Accessed from the living room.

#### LOUNGE/DINER/KITCHEN

21'9" x 35'7" (6.65m x 10.86m) Spacious living area. Large double glazed windows and French doors, leading to exceptionally large paved terrace. Superb views over the City Centre and Cardiff Bay. Ample natural daylight. Open plan living. Fitted kitchen with wall and base units and work surfaces incorporating stainless steel sink. Splashback. Under and over unit spotlights. Built in ceramic hob, stainless steel oven and extractor hood over. Integrated washer/dryer and dishwasher. Free standing fridge freezer. Extractor fan. Wooden flooring. Three wall mounted electric panel heaters. Telephone point. TV Aerial point and power points. Spotlights. Full length double glazed doors leading out to decked wrap around balcony with superb views across to Cardiff Bay and the City Centre.