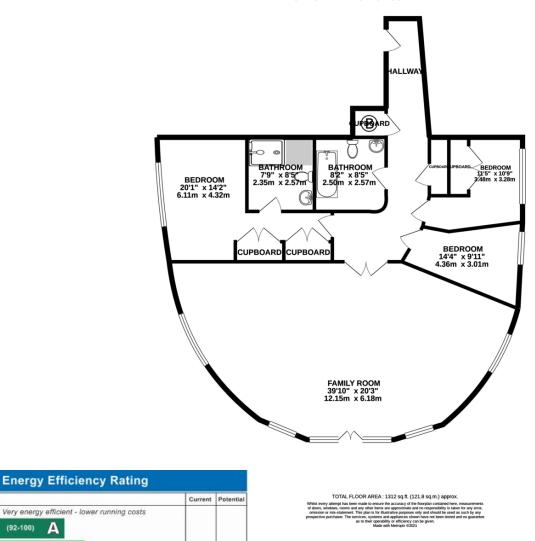

Council Tax Band H

Floor Area Approx 1,302 sq ft

Viewing Arrangements Strictly by appointment

#### **ENTRANCE HALL**

Entered via wooden door with security spy hole. Wooden flooring. Two built in storage cupboards, one housing hot water tank. Wall mounted electric panel heater. Power points. Wall mounted lighting.

#### LOUNGE/DINER/KITCHEN

21'9" x 35'7" (6.65m x 10.86m) Spacious living area. Large double glazed windows and French doors, leading to exceptionally large paved terrace. Superb views over the City Centre and Cardiff Bay. Ample natural daylight. Open plan living. Fitted kitchen with wall and base units and work surfaces incorporating stainless steel sink. Splashback. Under and over unit spotlights. Built in ceramic hob, stainless steel oven and extractor hood over. Integrated washer/dryer and dishwasher. Free standing fridge freezer. Extractor fan. Wooden flooring. Three wall mounted electric panel heaters. Telephone point. TV Aerial point and power points. Spotlights. Full length double glazed doors leading out to decked wrap around balcony with superb views across to Cardiff Bay and the City Centre.

#### MASTER BEDROOM

14' 8" x 17' 3" (4.48m x 5.28m) Double glazed windows to side aspect. Superb views. Carpeted flooring. Two built in double wardrobes. Wall mounted electric panel heater. TV Aerial point. Telephone point. Power points. Door leading to:-

#### **EN-SUITE**

Fully tiled double shower cubicle, pedestal wash hand basin and low level wc. Complimenting fully tiled walls and tiled floor, heated towel rail, inset spotlights to ceiling and extractor fan.

#### **BEDROOM TWO**

10' 2" x 14' 5" (3.11m x 4.41m) Double glazed windows to side aspect. Double bedroom. Carpeted flooring. Built in double wardrobe. Wall mounted electric panel heater. Power points.

#### **BEDROOM THREE**

9' 10" x 13' 11" (3.00m x 4.26m) Double glazed windows to side aspect. Double bedroom. Carpeted flooring. Wall mounted electric panel heater. Power points.

### Altolusso, Bute Terrace, City Centre, Cardiff, CF10 2FJ

1312 sq.ft. (121.8 sq.m.) approx.