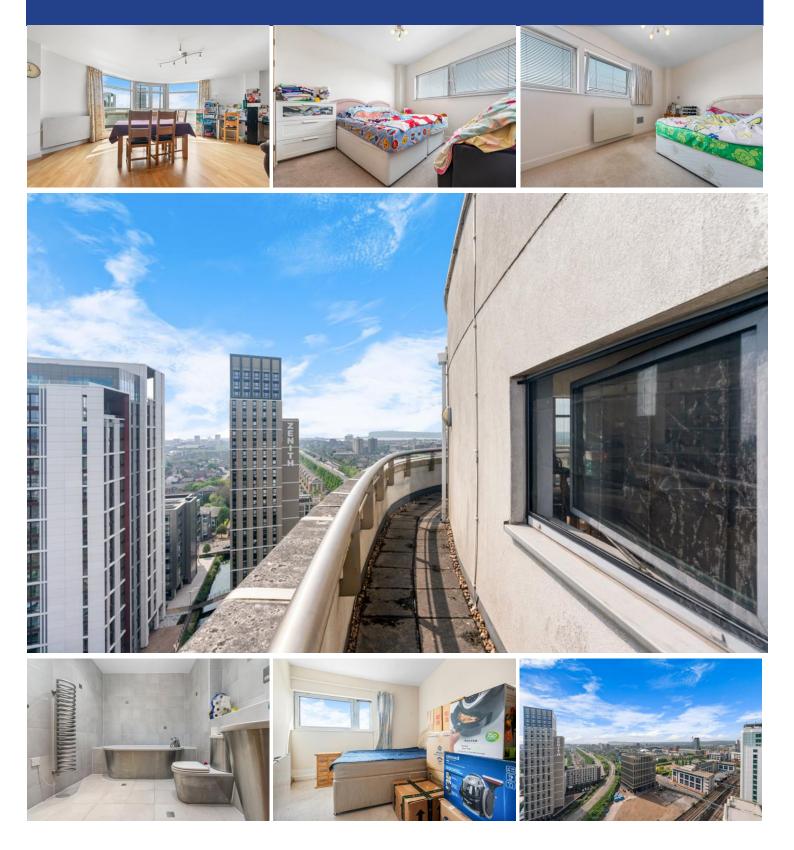

#### TERRACE

Wrap around paved terrace with superb views across to Cardiff Bay and the City Centre. Accessed from the living room.

#### LOUNGE/DINER/KITCHEN

21'9" x 35'7" (6.65m x 10.86m) Spacious living area. Large double glazed windows and French doors, leading to exceptionally large paved terrace. Superb views over the City Centre and Cardiff Bay. Ample natural daylight. Open plan living. Fitted kitchen with wall and base units and work surfaces incorporating stainless steel sink. Splashback. Under and over unit spotlights. Built in ceramic hob, stainless steel oven and extractor hood over. Integrated washer/dryer and dishwasher. Free standing fridge freezer. Extractor fan. Wooden flooring. Three wall mounted electric panel heaters. Telephone point. TV Aerial point and power points. Spotlights. Full length double glazed doors leading out to decked wrap around balcony with superb views across to Cardiff Bay and the City Centre.

#### MASTER BEDROOM

14' 8" x 17' 3" (4.48m x 5.28m) Double glazed windows to side aspect. Superb views. Carpeted flooring. Two built in double wardrobes. Wall mounted electric panel heater. TV Aerial point. Telephone point. Power points. Door leading to:-

#### **BEDROOM TWO**

10' 2" x 14' 5" (3.11m x 4.41m) Double glazed windows to side aspect. Double bedroom. Carpeted flooring. Built in double wardrobe. Wall mounted electric panel heater. Power points.

#### **BEDROOM THREE**

9' 10" x 13' 11" (3.00m x 4.26m) Double glazed windows to side aspect. Double bedroom. Carpeted flooring. Wall mounted electric panel heater. Power points.

#### BATHROOM

Suite in white comprising panelled bath with stainless steel panel, pedestal wash hand basin and low level wc. Complimenting fully tiled walls and tiled floor. Two spiral radiators, inset spotlights to ceiling and extractor fan. Vanity mirror and shaver point.