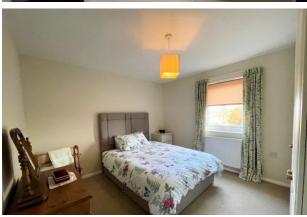

The internal accommodation is deceptively spacious and offered in good order throughout. There is a good size storage cupboard at the top of the stairs and an ample living room. The modern kitchen is complete with a range of integrated appliances and is large enough for a compact dining table. Both bedrooms benefit from fitted wardrobes. There is also a modern shower room. The inner hallway contains an additional storage cupboard housing the boiler. Although the property is on the first floor, there is currently a functioning stair-lift on the stairs that would be left in situ