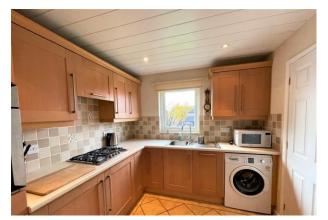

The internal accommodation is deceptively spacious and offered in good order throughout. There is a good size storage cupboard at the top of the stairs and an ample living room. The modern kitchen is complete with a range of integrated appliances and is large enough for a compact dining table. Both bedrooms benefit from fitted wardrobes. There is also a modern shower room. The inner hallway contains an additional storage cupboard housing the boiler. Although the property is on the first floor, there is currently a functioning stair-lift on the stairs that would be left in situ