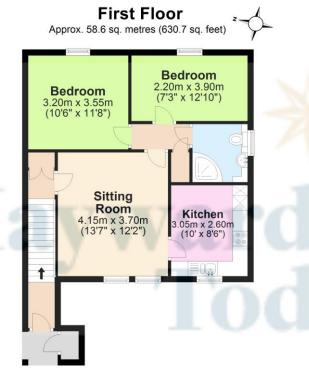

entrance stairs | living room | breakfast kitchen | double bedroom | single bedroom | shower room | outside locked store | off street parking | EPC C | Council tax B | Double glazing | gas central heating | all other mains services for the incoming buyer. Externally there is a locked store cupboard by the front door at ground level and residents off-street parking.

Total area: approx. 58.6 sq. metres (630.7 sq. feet)