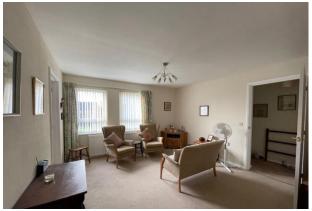

The internal accommodation is deceptively spacious and offered in good order throughout. There is a good size storage cupboard at the top of the stairs and an ample living room. The modern kitchen is complete with a range of integrated appliances and is large enough for a compact dining table. Both bedrooms benefit from fitted wardrobes. There is also a modern shower room. The inner hallway contains an additional storage cupboard housing the boiler. Although the property is on the first floor, there is currently a functioning stair-lift on the stairs that would be left in situ