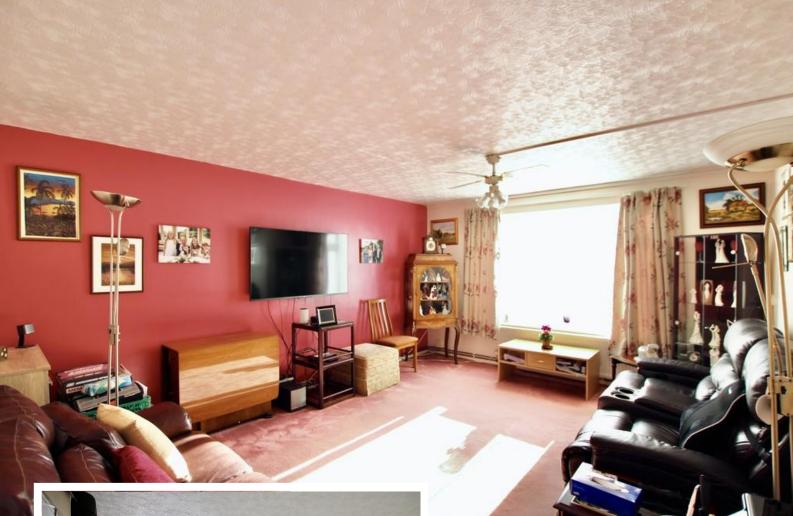

## LOUNGE

16' 1" x 12' 8" (4.9m x 3.86m) , with UPVC double glazed window and radiator.