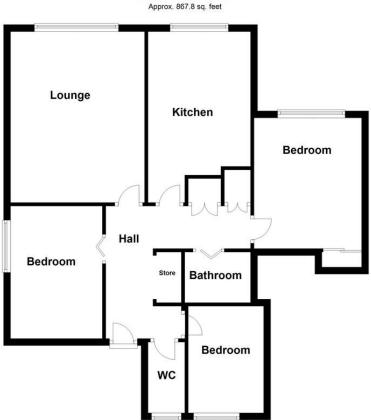

#### ACCOMMODATION

### ENTRANCE HALL

With UPVC double glazed external door to the front elevation, radiator, two storage cupboards, storage area and doors to three bedrooms, lounge, breakfast kitchen, bathroom and WC.

## LOUNGE

16' 1" x 12' 8" (4.9m x 3.86m) , with UPVC double glazed window and radiator.

### **BREAKFAST KITCHEN**

14' 0" x 9' 8" (4.27m x 2.95m), with UPVC double glazed window, vinyl flooring, fitted with a range of wall, base units and drawers with work surfaces over, tiled splashbacks, porcelain sink unit and drainer with mixer tap, integral oven, four ring gas hob, space for microwave, plumbing and space for washing machine and gas fired central heating boiler.

## **BEDROOM 1**

12' 4" x 10' 0" (3.76m x 3.05m) , with UPVC double glazed window, built-in wardrobe and radiator.

## BEDROOM 2

12' 6" x 8' 8" (3.81m x 2.64m) , with UPVC double glazed window and radiator.

#### **BEDROOM 3**

10' 1" x 7' 0" (3.07m x 2.13m) , with UPVC double glazed window and radiator.

# WC

With UPVC double glazed window, low level WC, vinyl flooring and partly tiled walls.

#### BATHROOM

With vinyl flooring, fully tiled walls, bath with electric shower over and wash hand basin, heated towel rail and extractor fan.

Total area: approx. 867.8 sq. feet

29 – 30 Silver Street Lincoln **LN2 1AS** 

www.mundys.net residential@mundys.net 01522 510044

Agents Note: Whilst every care has been taken to prepare these sales particulars, they are for guidance purposes only. All measurements are approximate are for general guidance purposes only and whilst every care has been taken to ensure their accuracy, they should not be relied upon and potential buyers are advised to recheck the measurements.