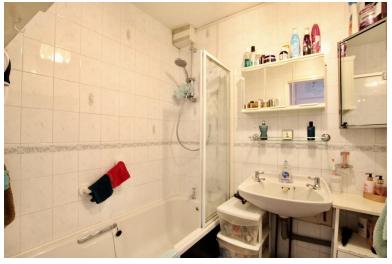

#### BATHROOM

With vinyl flooring, fully tiled walls, bath with electric shower over and wash hand basin, heated towel rail and extractor fan.