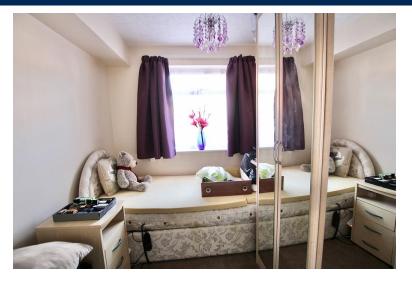

## **BEDROOM 1**

12' 4" x 10' 0" (3.76m x 3.05m) , with UPVC double glazed window, built-in wardrobe and radiator.

## BEDROOM 2

12' 6" x 8' 8" (3.81m x 2.64m) , with UPVC double glazed window and radiator.

#### **BEDROOM 3**

10' 1" x 7' 0" (3.07m x 2.13m) , with UPVC double glazed window and radiator.