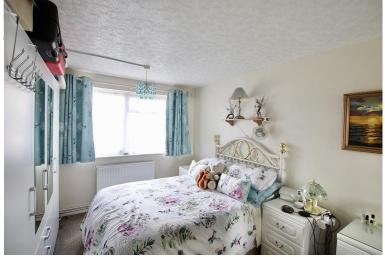

## **BEDROOM 1**

12' 4" x 10' 0" (3.76m x 3.05m) , with UPVC double glazed window, built-in wardrobe and radiator.

## BEDROOM 2

12' 6" x 8' 8" (3.81m x 2.64m) , with UPVC double glazed window and radiator.

#### **BEDROOM 3**

10' 1" x 7' 0" (3.07m x 2.13m) , with UPVC double glazed window and radiator.