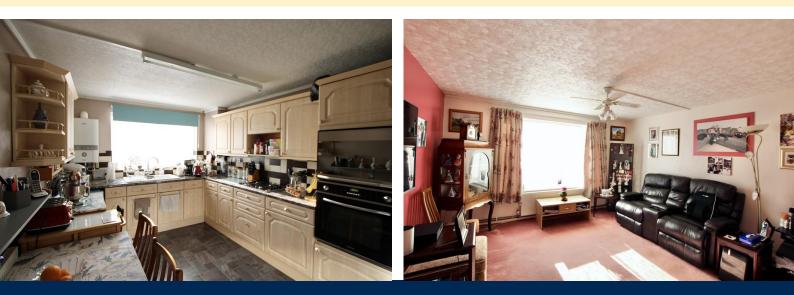

## LOUNGE

16' 1" x 12' 8" (4.9m x 3.86m) , with UPVC double glazed window and radiator.

### **BREAKFAST KITCHEN**

14' 0" x 9' 8" (4.27m x 2.95m), with UPVC double glazed window, vinyl flooring, fitted with a range of wall, base units and drawers with work surfaces over, tiled splashbacks, porcelain sink unit and drainer with mixer tap, integral oven, four ring gas hob, space for microwave, plumbing and space for washing machine and gas fired central heating boiler.