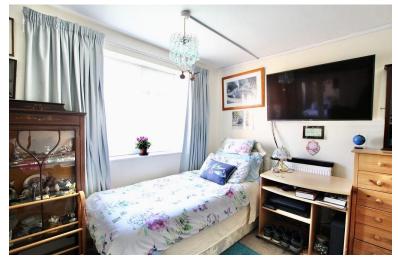

## **BEDROOM 1**

12' 4" x 10' 0" (3.76m x 3.05m) , with UPVC double glazed window, built-in wardrobe and radiator.

## BEDROOM 2

12' 6" x 8' 8" (3.81m x 2.64m) , with UPVC double glazed window and radiator.

#### **BEDROOM 3**

10' 1" x 7' 0" (3.07m x 2.13m) , with UPVC double glazed window and radiator.