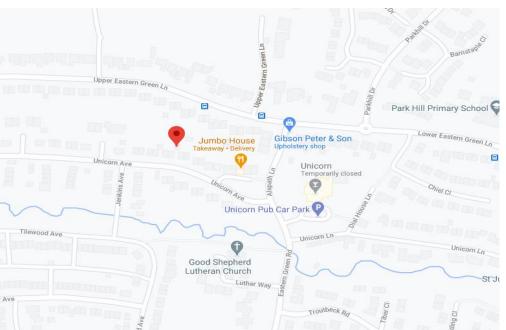

Coopers

46 Unicorn Avenue, Eastern Green, Coventry

## Eastern Green, Coventry, CV5 7GH

A very spacious three bedroom semi detached family home set in much larger than average gardens with its own private side driveway and garage. With gas central heating and double glazing, this home enjoys a very large through living room and kitchen, together with three bedrooms and bathroom upstairs. Early inspection advised and no upward chain.