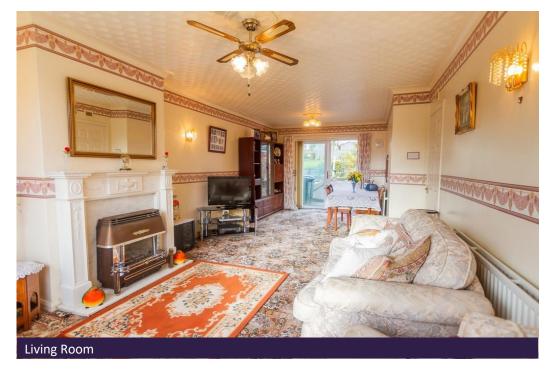

## Eastern Green, Coventry, CV5 7GH

A very spacious three bedroom semi detached family home set in much larger than average gardens with its own private side driveway and garage. With gas central heating and double glazing, this home enjoys a very large through living room and kitchen, together with three bedrooms and bathroom upstairs. Early inspection advised and no upward chain.