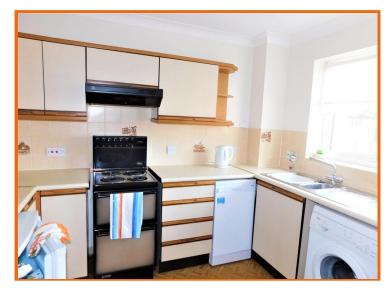

#### KITCHEN:

With range of high and low level units, window to front, sink and drainer, space for slimline dishwasher, plumbing for washing machine, space for fridge, freezer and cooker, tiled splashbacks, vinyl style flooring and wall fan heater. Archway leading to: