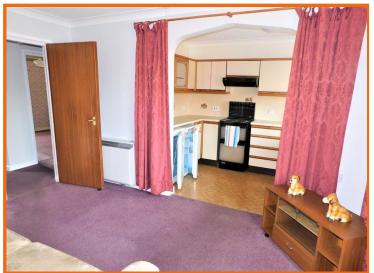

#### KITCHEN:

With range of high and low level units, window to front, sink and drainer, space for slimline dishwasher, plumbing for washing machine, space for fridge, freezer and cooker, tiled splashbacks, vinyl style flooring and wall fan heater. Archway leading to: