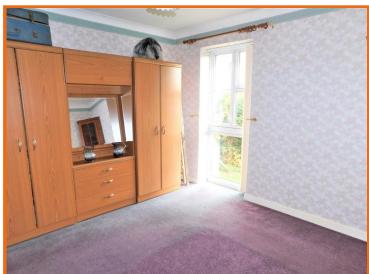

#### **BEDROOM ONE:**

With panel heater and full length window to rear.

### **BEDROOM TWO:**

With window to rear and panel heater.