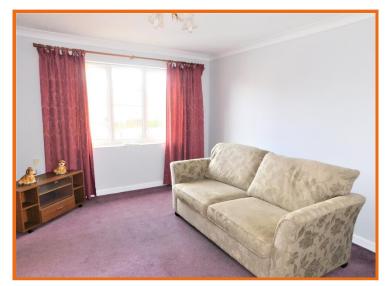

### **SITTING ROOM:**

With window to front, night storage heater, TV point and telephone point.