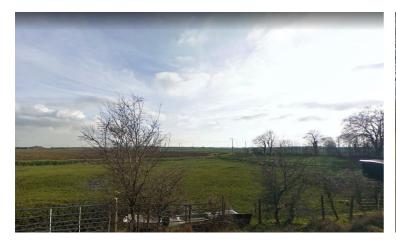

## Turnham Lane, Cliffe, Selby £50,000

PLEASE NOTE: PADDOCK LAND ONLY, NOT SUITABLE FOR DEVELOPMENT.

An excellent opportunity to acquire 1.89 acres of paddock land located on the fringes of the village Cliffe. The land is certain to be of strong interest to those looking to acquire this opportunity.

stephensons4property.co.uk

The land extends to 1.89 acres and has the added benefit of a timber framed stables with partially concrete base. There is a mains water connections available. There is vehicular access via two points off Turnham Lane. The boundaries are enclosed via post and rail fencing and hedging.

The land is located along Turnham Lane in Cliffe and is surrounded by stunning countryside.

Directions – from Cliffe, head towards Turnham lane and continue for approximately half a mile where the land will be found on the left hand side.