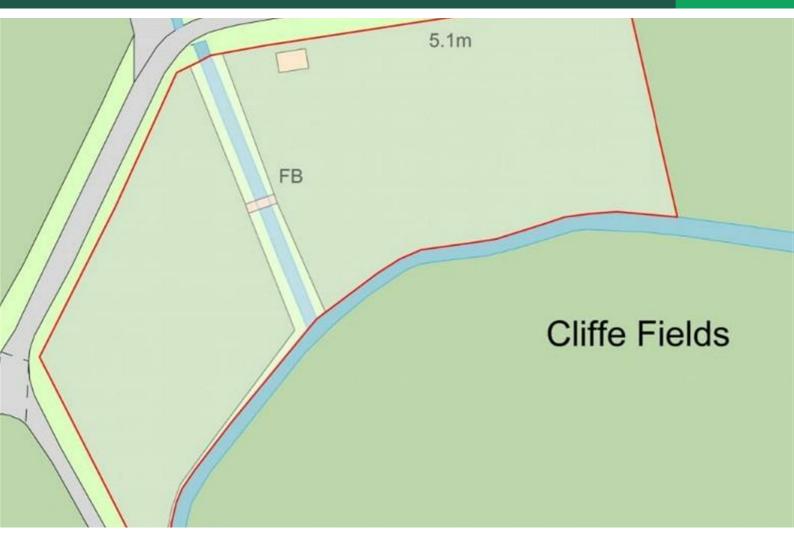

## Turnham Lane, Cliffe, Selby £50,000

PLEASE NOTE: PADDOCK LAND ONLY, NOT SUITABLE FOR DEVELOPMENT.

An excellent opportunity to acquire 1.89 acres of paddock land located on the fringes of the village Cliffe. The land is certain to be of strong interest to those looking to acquire this opportunity.

stephensons4property.co.uk

The land extends to 1.89 acres and has the added benefit of a timber framed stables with partially concrete base. There is a mains water connections available. There is vehicular access via two points off Turnham Lane. The boundaries are enclosed via post and rail fencing and hedging.

The land is located along Turnham Lane in Cliffe and is surrounded by stunning countryside.

Directions – from Cliffe, head towards Turnham lane and continue for approximately half a mile where the land will be found on the left hand side.

Please note the plan enclosed within these details is for identification purposes only and are not to scale.

The present owners are currently liaising with their legal representative to attach a restrictive covenant on the land to prohibit any future residential development.