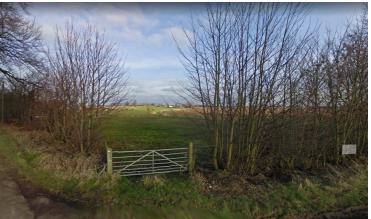

## Turnham Lane, Cliffe, Selby £50,000

PLEASE NOTE: PADDOCK LAND ONLY, NOT SUITABLE FOR DEVELOPMENT.

An excellent opportunity to acquire 1.89 acres of paddock land located on the fringes of the village Cliffe. The land is certain to be of strong interest to those looking to acquire this opportunity.

stephensons4property.co.uk

The land extends to 1.89 acres and has the added benefit of a timber framed stables with partially concrete base. There is a mains water connections available. There is vehicular access via two points off Turnham Lane. The boundaries are enclosed via post and rail fencing and hedging.

The land is located along Turnham Lane in Cliffe and is surrounded by stunning countryside.

Directions – from Cliffe, head towards Turnham lane and continue for approximately half a mile where the land will be found on the left hand side.