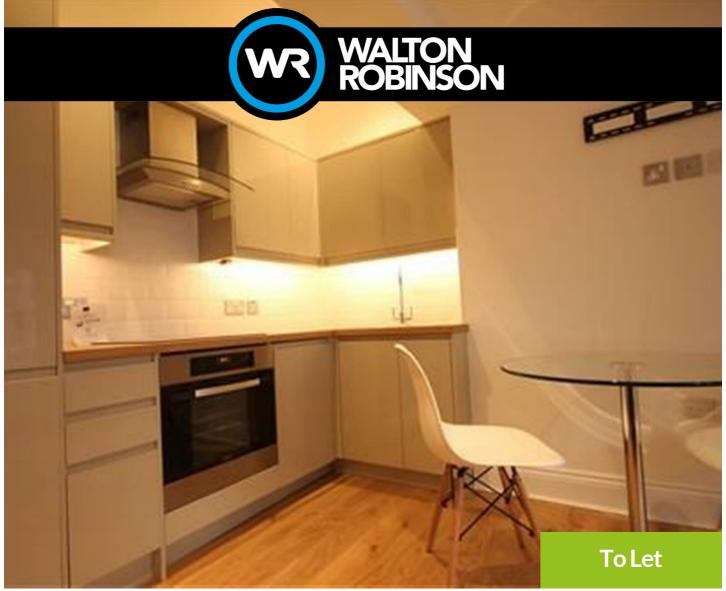

This studio apartment has been recently refurbished with exceptionally high specification, including hard wood flooring, stylish furniture and a modern kitchen. The property also benefits from a TV, walk in shower and gas central heating.

- Large Studio Apartment
- Exceptionally high spec
- Stylish furniture
- Walk in shower
- AVAIL 10/09/2021 09/09/2022
- Newly Refurbished
- Hard wood flooring
- Modern kitchen
- Central location