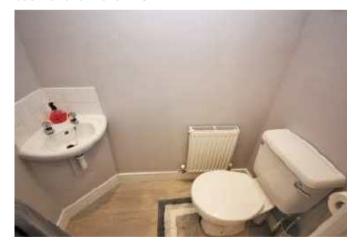

## **ACCOMMODATION COMPRISES GROUND FLOOR**

**HALLWAY** Staircase off.

CLOAKS/WC Central heating radiator. Suite comprising wash hand basin and low level WC.

LIVING ROOM 3.82 x 4.05 (12'6" x 13'3") Central heating radiator. Double doors leading to kitchen.

### BATHROOM/WC 2.02 x 1.68 (6'8" x 5'6")

Chrome heated towel rail. Modern refitted suite comprising panelled bath with plumbed in shower and drencher, wash hand basin in vanity unit and low level WC. Part tiles walls.

#### BATHROOM/WC