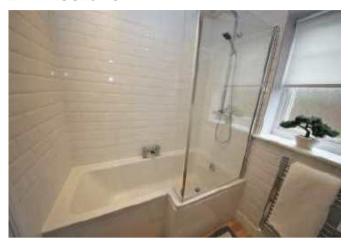

### BATHROOM/WC 2.02 x 1.68 (6'8" x 5'6")

Chrome heated towel rail. Modern refitted suite comprising panelled bath with plumbed in shower and drencher, wash hand basin in vanity unit and low level WC. Part tiles walls.

#### BATHROOM/WC