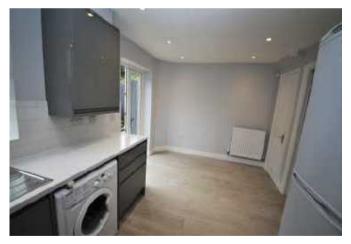

### KITCHEN/BREAKFAST ROOM 4.78 x 2.75 (15'8" x 9'0")

Range of fully refitted wall, floor units and work surfaces. Sink unit and drainer. Storage cupboard. Laminate flooring. Electric oven and electric hob. Double glazed french doors leading to rear garden.

KITCHEN/BREAKFAST ROOM

**FIRST FLOOR LANDING** 