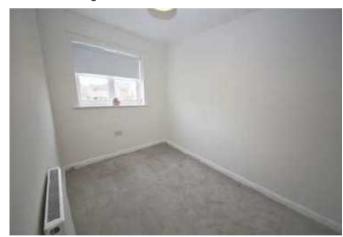

### BEDROOM 1 (rear) 2.99 x 3.17 (+ wardrobes) (9'10" x 10'5" (+wardrobes))

Central heating radiator. Range of fitted wardrobes.

BEDROOM 2 (front) 2.07 x 3.05 (6'9" x 10'0") Central heating radiator.

# BEDROOM 3 (front) 2.13 x 2.65 (7'0" x 8'8")