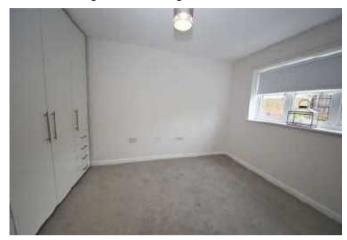

### BEDROOM 1 (rear) 2.99 x 3.17 (+ wardrobes) (9'10" x 10'5" (+wardrobes))

Central heating radiator. Range of fitted wardrobes.

BEDROOM 2 (front) 2.07 x 3.05 (6'9" x 10'0") Central heating radiator.

# BEDROOM 3 (front) 2.13 x 2.65 (7'0" x 8'8")