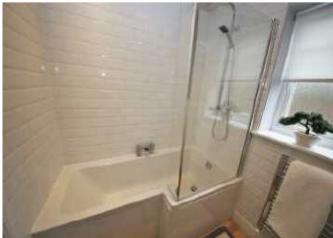

### BATHROOM/WC 2.02 x 1.68 (6'8" x 5'6")

Chrome heated towel rail. Modern refitted suite comprising panelled bath with plumbed in shower and drencher, wash hand basin in vanity unit and low level WC. Part tiles walls.

#### BATHROOM/WC