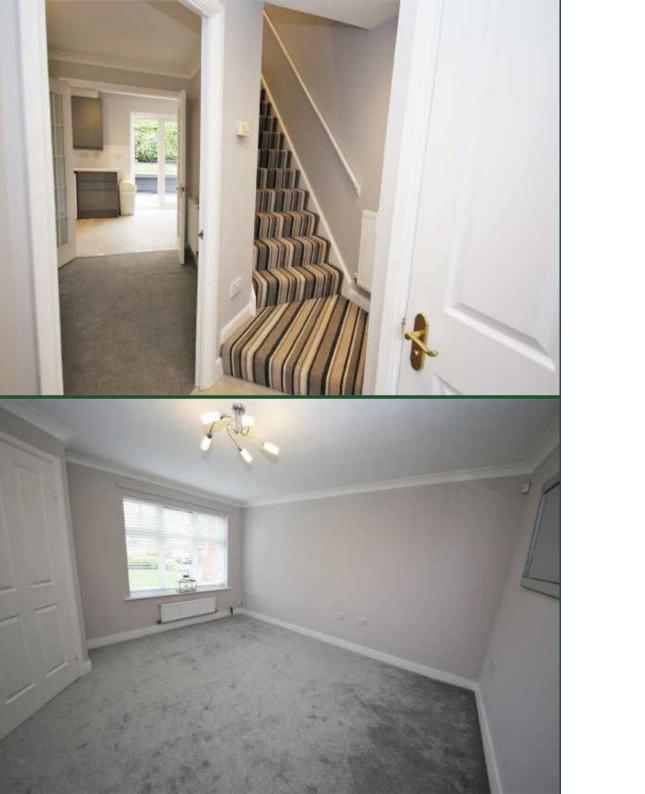

## **ACCOMMODATION COMPRISES GROUND FLOOR**

**HALLWAY** Staircase off.

CLOAKS/WC Central heating radiator. Suite comprising wash hand basin and low level WC.

LIVING ROOM 3.82 x 4.05 (12'6" x 13'3") Central heating radiator. Double doors leading to kitchen.

**LIVING ROOM** 

### BEDROOM 1 (rear) 2.99 x 3.17 (+ wardrobes) (9'10" x 10'5" (+wardrobes))

Central heating radiator. Range of fitted wardrobes.

BEDROOM 2 (front) 2.07 x 3.05 (6'9" x 10'0") Central heating radiator.