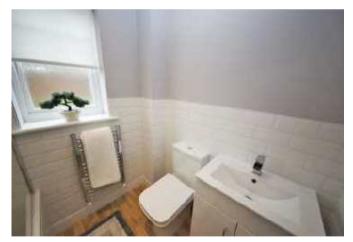

### BATHROOM/WC 2.02 x 1.68 (6'8" x 5'6")

Chrome heated towel rail. Modern refitted suite comprising panelled bath with plumbed in shower and drencher, wash hand basin in vanity unit and low level WC. Part tiles walls.

#### BATHROOM/WC