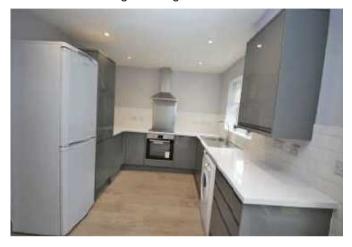

### KITCHEN/BREAKFAST ROOM 4.78 x 2.75 (15'8" x 9'0")

Range of fully refitted wall, floor units and work surfaces. Sink unit and drainer. Storage cupboard. Laminate flooring. Electric oven and electric hob. Double glazed french doors leading to rear garden.

KITCHEN/BREAKFAST ROOM

**FIRST FLOOR LANDING** 