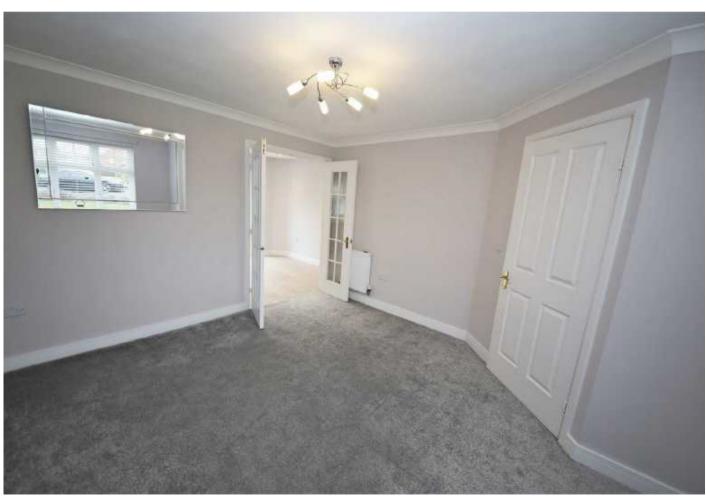

## **ACCOMMODATION COMPRISES GROUND FLOOR**

**HALLWAY** Staircase off.

CLOAKS/WC Central heating radiator. Suite comprising wash hand basin and low level WC.

LIVING ROOM 3.82 x 4.05 (12'6" x 13'3") Central heating radiator. Double doors leading to kitchen.

**LIVING ROOM** 