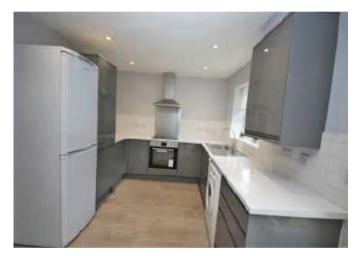

### KITCHEN/BREAKFAST ROOM 4.78 x 2.75 (15'8" x 9'0")

Range of fully refitted wall, floor units and work surfaces. Sink unit and drainer. Storage cupboard. Laminate flooring. Electric oven and electric hob. Double glazed french doors leading to rear garden.

KITCHEN/BREAKFAST ROOM

**FIRST FLOOR LANDING** 