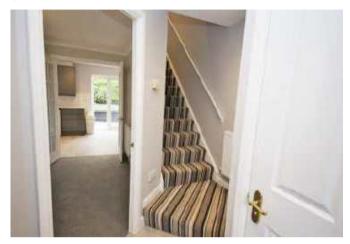

## **ACCOMMODATION COMPRISES GROUND FLOOR**

**HALLWAY** Staircase off.

CLOAKS/WC Central heating radiator. Suite comprising wash hand basin and low level WC.

LIVING ROOM 3.82 x 4.05 (12'6" x 13'3") Central heating radiator. Double doors leading to kitchen.