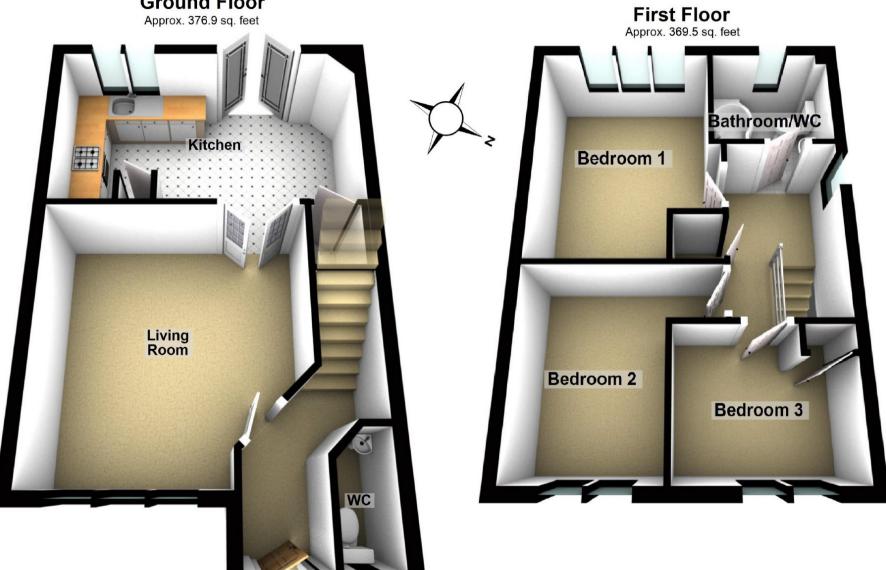

## **ACCOMMODATION COMPRISES GROUND FLOOR**

**HALLWAY** Staircase off.

CLOAKS/WC Central heating radiator. Suite comprising wash hand basin and low level WC.

LIVING ROOM 3.82 x 4.05 (12'6" x 13'3") Central heating radiator. Double doors leading to kitchen.

### KITCHEN/BREAKFAST ROOM 4.78 x 2.75 (15'8" x 9'0")

Range of fully refitted wall, floor units and work surfaces. Sink unit and drainer. Storage cupboard. Laminate flooring. Electric oven and electric hob. Double glazed french doors leading to rear garden.

### BEDROOM 1 (rear) 2.99 x 3.17 (+ wardrobes) (9'10" x 10'5" (+wardrobes))

Central heating radiator. Range of fitted wardrobes.

BEDROOM 2 (front) 2.07 x 3.05 (6'9" x 10'0") Central heating radiator.

# BEDROOM 3 (front) 2.13 x 2.65 (7'0" x 8'8")

### BATHROOM/WC 2.02 x 1.68 (6'8" x 5'6")

Chrome heated towel rail. Modern refitted suite comprising panelled bath with plumbed in shower and drencher, wash hand basin in vanity unit and low level WC. Part tiles walls.

#### **EXTERNAL**

Gardens to front and rear with lawns, shrubs, patio, decking and fencing.

Disclaimer
Thomas Watson Ltd for themselves and for the vendor/vendors of this property give notice that: These particulars do not constitute any part of an offer or contract. Any intending purchaser should satisfy themselves by inspection or otherwise as to the correctness of each statement contained within these particulars. None of the statements contained in these particulars are to be relied upon as statements or representations of fact. Neither Thomas Watson Ltd nor any person in their employment has authority to make or give any representation or warranty what so ever in relation to this property. We have not tested the services or any equipment or appliances in this property. Accordingly as with all information provided, we strongly recommend prospective buyers to commission their own survey or report before finalising the property of the fore to purchase. Measurements have been taken with a laser tape measure. Room sizes are approximate and eronly intended for use as general guidance. The runer, service and available on any party or report before finalising the property of the property of the statement contained within these particulars. Any of the statement conta

# **Ground Floor**

Approx. 376.9 sq. feet