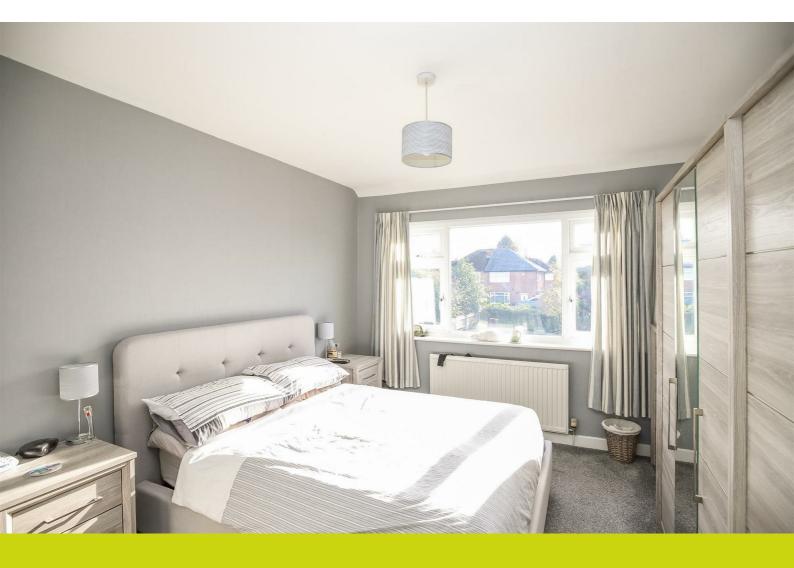

#### Landing

Bedroom One 13'4" × 10'9" (4.08 × 3.28 )

Bedroom Two 13'4" x 10'9" (4.08 x 3.28 )

Bedroom Three 7'5"  $\times$  6'10" (2.27  $\times$  2.10 )

Bathtoom 6'10" × 6'7" (2.10 × 2.03 )

Separate WC