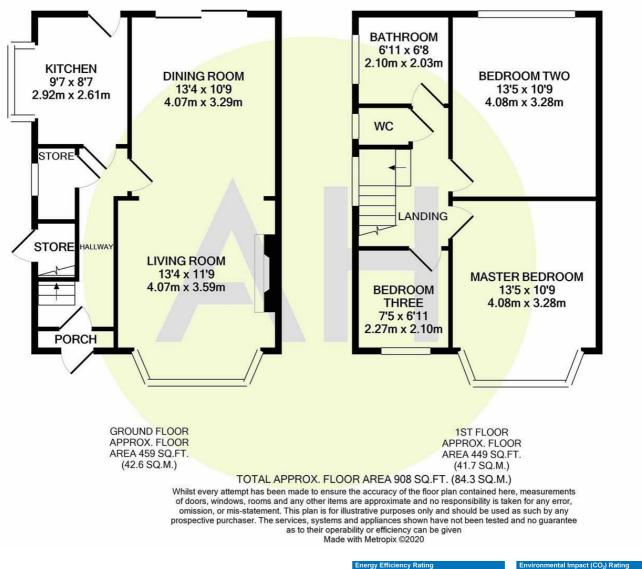

#### **Ground Floor**

**Entrance Porch** 

Entrance Hallway

**Living Room** 13'4" x 11'9" (4.07 x 3.59)

**Dining Room** 13'4" x 10'9" (4.07 x 3.29)

**Kitchen** 9'6" x 8'6" (2.92 x 2.61)

First Floor

#### Landing

Bedroom One 13'4" × 10'9" (4.08 × 3.28 )

Bedroom Two 13'4" x 10'9" (4.08 x 3.28 )

Bedroom Three 7'5"  $\times$  6'10" (2.27  $\times$  2.10 )

Bathtoom 6'10" × 6'7" (2.10 × 2.03 )

Separate WC

#### Externally

- Rear Garden
- Front Garden
- Driveway
- **Detached Garage**

### **FLOOR PLANS**