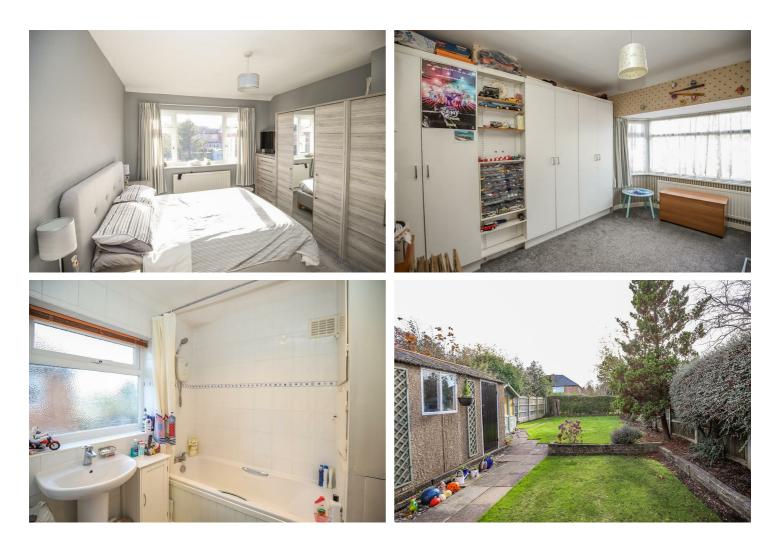

#### Landing

Bedroom One 13'4" × 10'9" (4.08 × 3.28 )

Bedroom Two 13'4" x 10'9" (4.08 x 3.28 )

Bedroom Three 7'5"  $\times$  6'10" (2.27  $\times$  2.10 )

Bathtoom 6'10" × 6'7" (2.10 × 2.03 )

Separate WC

#### Externally

- Rear Garden
- Front Garden
- Driveway
- **Detached Garage**