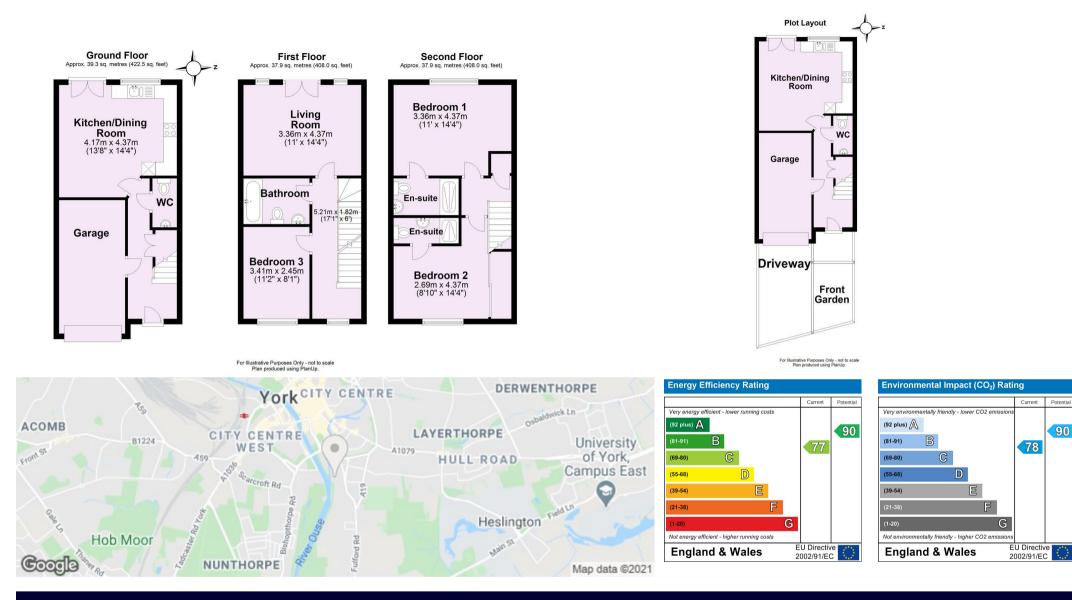

## An impressive THREE STOREY MID-TERRACED TOWNHOUSE situated in a delightful RIVERSIDE LOCATION off Fishergate and within EASY REACH of the CITY CENTRE.

The front door leads into the entrance hallway with ground floor WC and storage cupboard off. To the rear of the ground floor is the superb kitchen with a comprehensive range of modern units incorporating a dishwasher, fridge/freezer, Bosch oven and gas hob with stainless steel splashback and extractor hood. The room also provides ample space for a good sized dining table whilst glazed French doors flood the room with natural light and open onto a Juliette balcony with views over the garden and the river beyond. To the first floor is a delightful living room with a further Juliette balcony overlooking the river, the third double bedroom and a contemporary bathroom. The stairs continue to the second floor where there are two further double bedrooms, each with the benefit of ensuite shower rooms. The property has the additional benefit of a private tarmac driveway providing off street parking leading to the integral single garage.