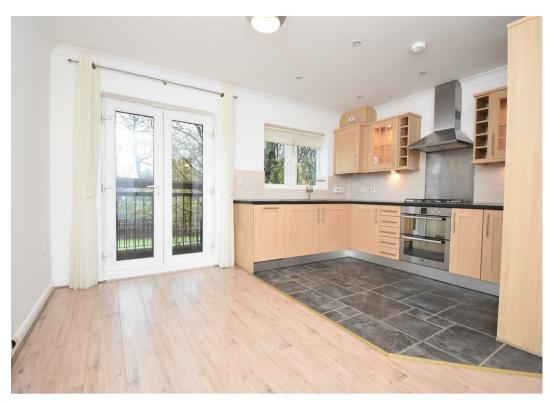

## An impressive THREE STOREY MID-TERRACED TOWNHOUSE situated in a delightful RIVERSIDE LOCATION off Fishergate and within EASY REACH of the CITY CENTRE.

The front door leads into the entrance hallway with ground floor WC and storage cupboard off. To the rear of the ground floor is the superb kitchen with a comprehensive range of modern units incorporating a dishwasher, fridge/freezer, Bosch oven and gas hob with stainless steel splashback and extractor hood. The room also provides ample space for a good sized dining table whilst glazed French doors flood the room with natural light and open onto a Juliette balcony with views over the garden and the river beyond. To the first floor is a delightful living room with a further Juliette balcony overlooking the river, the third double bedroom and a contemporary bathroom. The stairs continue to the second floor where there are two further double bedrooms, each with the benefit of ensuite shower rooms. The property has the additional benefit of a private tarmac driveway providing off street parking leading to the integral single garage.