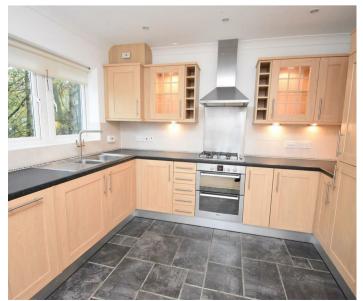

## An impressive THREE STOREY MID-TERRACED TOWNHOUSE situated in a delightful RIVERSIDE LOCATION off Fishergate and within EASY REACH of the CITY CENTRE.

The front door leads into the entrance hallway with ground floor WC and storage cupboard off. To the rear of the ground floor is the superb kitchen with a comprehensive range of modern units incorporating a dishwasher, fridge/freezer, Bosch oven and gas hob with stainless steel splashback and extractor hood. The room also provides ample space for a good sized dining table whilst glazed French doors flood the room with natural light and open onto a Juliette balcony with views over the garden and the river beyond. To the first floor is a delightful living room with a further Juliette balcony overlooking the river, the third double bedroom and a contemporary bathroom. The stairs continue to the second floor where there are two further double bedrooms, each with the benefit of ensuite shower rooms. The property has the additional benefit of a private tarmac driveway providing off street parking leading to the integral single garage.