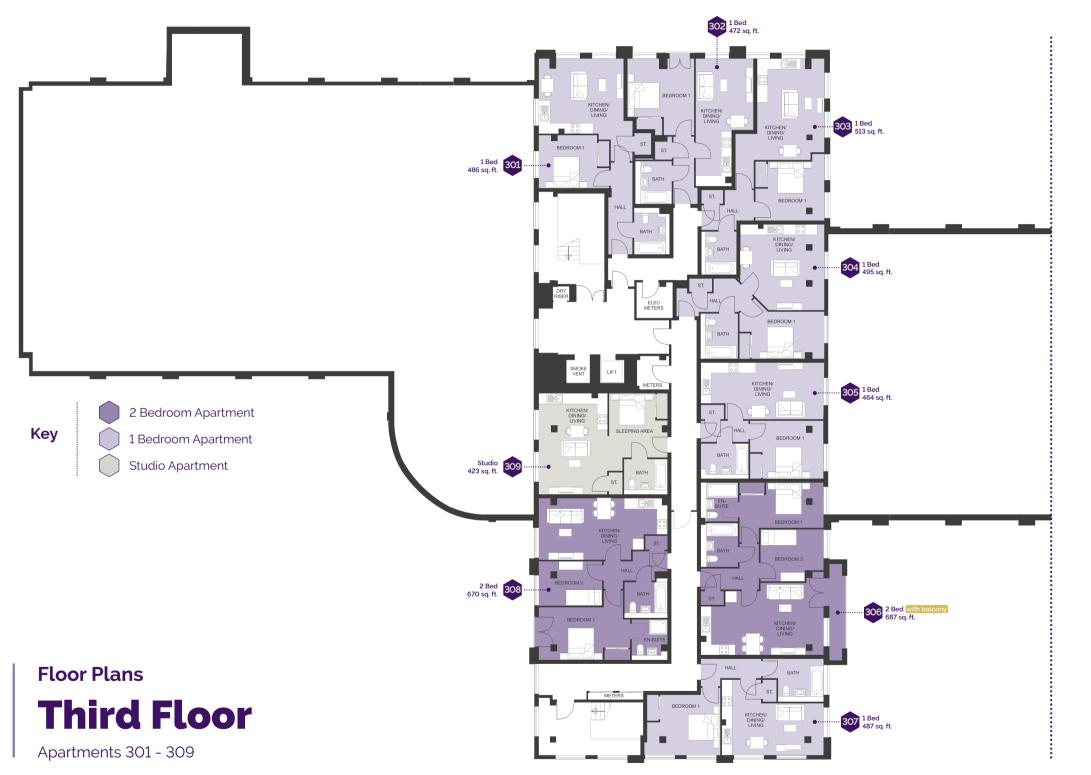

Apartment 301 Metric Imperial 4.7m × 2.2m 15 5" × 7 2" 3.2m × 2.9m 10' 5" × 9' 6" Apartment 302 Metric Imperial 2.0m × 3.1m 6' 6" × 10' 2" 3.2m × 3.9m 10' 5" × 12' 9" 3.7m × 4.2m 12'1" × 13'9" Apartment 303 Metric Imperial 3.7m × 5.6m 12'1" × 18'4" 3.8m × 3.2m 12' 5" × 10' 5" Apartment 304 Metric Imperial 4.7m × 4.7m 15' 5" × 15' 5" 4.7m × 2.6m 15' 5" × 8' 6" Apartment 305 Metric Imperial 3.0m × 3.1m 9'10" × 10'2" 3.8m × 3.1m 12' 5" × 10' 2" 4.1m × 3.2m 13' 5" × 10' 5" Apartment 306 Metric Imperial 2.1m × 3.5m 6'10" × 11'5" 4.7m × 4.0m 15' 5" × 13' 1" Living 4.7m × 2.5m 15' 5" × 8' 2" Bedroom 1 3.5m × 2.8m 11' 5" × 9' 2" Bedroom 2

 Apartment 306
 Metric
 Imperial

 Kitchen
 2.1m × 3.5m
 6° 10" × 11' 5"

 Living
 4.7m × 4.0m
 15' 5" × 13' 1"

Bedroom 1 4.7m × 2.5m 15' 5" × 8' 2" Bedroom 2 3.5m × 2.8m 11' 5" × 9' 2"

Apartment 307 Metric Imperial

 Kitchen
 2.1m × 4.1m
 6° 10° × 13′ 5°

 Living
 3.5m × 2.8m
 11′ 5″ × 9′ 2″

 Bedroom
 4.0m × 3.3m
 13′ 1″ × 10′ 9″

Apartment 308 Metric Imperial

 Kitchen
 2.5m × 2.8m
 8' 2" × 9' 2"

 Living
 4.6m × 3.4m
 15' 1" × 11' 1"

 Bedroom 1
 5.0m × 2.9m
 16' 4" × 9' 6"

 Bedroom 2
 3.5m × 2.4m
 11' 5" × 7' 10"

Apartment 309 Metric Imperial

en/Living 3.8m × 5.6m 12' 5" × 18' 4"

edroom 3.2m × 3.5m 10 '5" × 11'5"

Please note: Floor plans and measurements are taken from architects construction drawings and therefore do not represent finished room sizes.