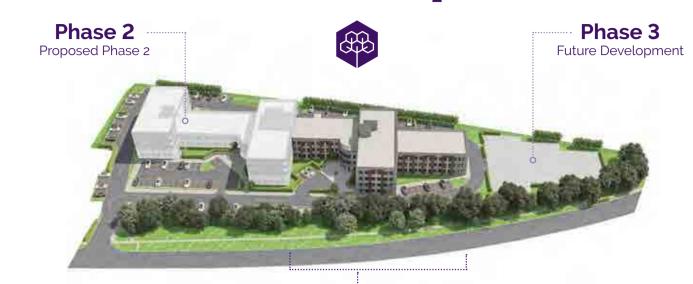

## **Site Map**

Computer Generated Image

| <b>Apartment 2</b> | Metric                     | Imperial                           | <b>Apartment 9</b>  | Metric                     | Imperial                           | <b>Apartment 16</b> | Metric             | Imperial                           |
|--------------------|----------------------------|------------------------------------|---------------------|----------------------------|------------------------------------|---------------------|--------------------|------------------------------------|
| Kitchen            | 3.3m × 2.8m                | 10' 9" × 9' 2"                     | Kitchen             | 3.3m × 3.0m                | 10' 9" × 9' 10"                    | Kitchen             | 3.1m × 2.5m        | 10' 2" × 8' 2"                     |
| Living             | 3.7m × 2.3m                | 12'1" × 7'6"                       | Living              | $3.7m \times 3.8m$         | 12' 1" × 12' 5"                    | Living              | $3.1m \times 4.1m$ | 10' 2" × 13' 5"                    |
| Bedroom            | 2.8m × 4.1m                | 9' 2" × 13' 5"                     | Bedroom             | 3.2m × 4.4m                | 10' 5" × 14' 5"                    | Bedroom             | 2.6m × 4.2m        | 8' 6" x 13' 9"                     |
| Apartment 3        | Metric                     | Imperial                           | Apartment 10        | Metric                     | Imperial                           | Apartment 17        | Metric             | Imperial                           |
| Kitchen            | 2.6m x 3.1m                | 8' 6" x 10' 2"                     | Kitchen             | 2.9m x 3.1m                | 9' 6" x 10' 2"                     | Kitchen             | 3.2m x 2.9m        |                                    |
| Living             | 3.2m × 3.5m                | 10' 5" × 11' 5"                    | Living              | 3.4m × 3.7m                | 11' 1" × 12' 1"                    | Living              | 3.2m × 2.5m        | 10 5 × 3 0                         |
| Bedroom            |                            | 8' 10" × 13' 5"                    | Bedroom             | 3.2m × 4.1m                |                                    | Bedroom             | 2.5m × 6.6m        |                                    |
| Apartment 4        |                            |                                    | Apartment 11        |                            |                                    | Apartment 18        |                    |                                    |
| •                  | Metric                     | Imperial                           |                     |                            | Imperial                           |                     | Metric             | Imperial                           |
| Kitchen            | 2.8m × 3.1m                | 9' 2" × 10' 2"                     | Kitchen             | 3.0m × 3.0m<br>3.0m × 4.4m |                                    | Kitchen             |                    | 9'10" x 13'5"                      |
| Living<br>Bedroom  | 2.8m × 3.5m<br>3.4m × 4.1m | 9' 2" × 11' 5"<br>11' 1" × 13' 5"  | Living<br>Bedroom   | 3.0m × 4.4m                |                                    | Bedroom/Living      | э.ши х э.юм        | 10' 2" × 18' 4"                    |
| beuroom            |                            |                                    |                     | 5.Em x 7.7III              |                                    |                     |                    |                                    |
| Apartment 5        |                            |                                    | Apartment 12        |                            |                                    | Apartment 19        | Metric             | Imperial                           |
|                    | Metric                     | Imperial                           | •                   |                            | Imperial                           | Kitchen             |                    | 9'10" x 5'10"                      |
| Kitchen/Living     |                            | 13' 9" x 13' 9"<br>6' 10" x 13' 9" | Kitchen             | 3.0m × 3.5m                |                                    | Bedroom/Living      | 4.1m × 6.0m        | 13' 5" × 19' 8"                    |
| Bedroom            | 2.1m × 4.2m                | 6 10 x 13 9                        | Living<br>Bedroom   | 3.4m × 3.3m<br>3.2m × 4.1m | 11' 1" × 10' 9"<br>10' 5" × 13' 5" |                     | •••••              |                                    |
|                    |                            |                                    | Bedroom             | 3.2III × 4.1III            | 10 3 × 13 3                        | Apartment 20        |                    |                                    |
| Apartment 6        |                            |                                    |                     |                            |                                    |                     |                    | Imperial                           |
| Kitchen            | Metric                     | Imperial 6' 6" x 11' 9"            | <b>Apartment 13</b> | Metric                     | Imperial                           | Kitchen<br>Living   | 3.3m × 2.7m        | 6' 10" x 13' 1"<br>10' 9" x 8' 10" |
| Living             | 3.4m × 2.9m                |                                    | Kitchen             |                            | 10' 9" x 10' 5"                    | Bedroom             | 4.0m × 3.1m        | 13' 1" × 10' 2"                    |
| Bedroom            | 2.5m × 4.2m                |                                    | Living              | 2.9m × 3.3m                | 9' 6" × 10' 9"                     | Bedroom             | 4.0111 × 3.1111    | 10 1 × 10 2                        |
|                    |                            |                                    | Bedroom             | 5.3m × 2.9m                |                                    |                     | •••••              |                                    |
|                    |                            |                                    |                     |                            |                                    | <b>Apartment 21</b> | Metric             | Imperial                           |
| <b>Apartment 7</b> | Metric                     | Imperial                           |                     |                            |                                    | Kitchen             | 2.4m × 3.6m        | 7' 10" × 11' 9"                    |
| Kitchen/Living     | 4.8m × 5.7m                | 15' 8" × 18' 4"                    | <b>Apartment 14</b> | Metric                     | Imperial                           | Living              | 4.5m × 4.1m        | 14' 9" × 13' 5"                    |
| Bedroom            | 3.6m × 2.5m                | 11' 9" × 8' 2"                     | Kitchen             | 2.6m × 3.0m                | 8' 6" × 9' 10"                     | Bedroom 1           | 4.9m × 2.9m        | 16' O" × 9' 6"                     |
|                    |                            |                                    | Living              | 3.3m × 3.6m                | 10' 9" × 11' 9"                    | Bedroom 2           | 3.3m × 2.4m        | 10' 9" × 7' 10"                    |
|                    |                            |                                    | Bedroom             | 2.6m × 4.2m                | 8' 6" × 13' 9"                     |                     |                    |                                    |
| <b>Apartment 8</b> | Metric                     | Imperial                           |                     |                            |                                    |                     |                    |                                    |
| Kitchen            | 3.5m × 2.1m                | 11' 5" × 6' 10"                    |                     |                            |                                    | Apartment 22        | Metric             | Imperial                           |
| Living/Bedroom     | 2.9m × 7.2m                | 9' 6" × 23' 7"                     | Apartment 15        | Metric                     | Imperial                           | Kitchen/Living      | 6.7m × 3.5m        | 21' 11" × 11' 5"                   |
|                    |                            |                                    | Kitchen             | 2.9m × 3.0m                | 9' 6" × 9' 10"                     | Bedroom             | 3.6m × 3.6m        | 11' 9" × 11' 9"                    |
|                    |                            |                                    | Living              | 3.4m × 3.6m                | 11' 1" × 11' 9"                    |                     |                    |                                    |
|                    |                            |                                    | Bedroom             | 2.7m × 4.2m                | 8'10" x 13'9"                      |                     |                    |                                    |