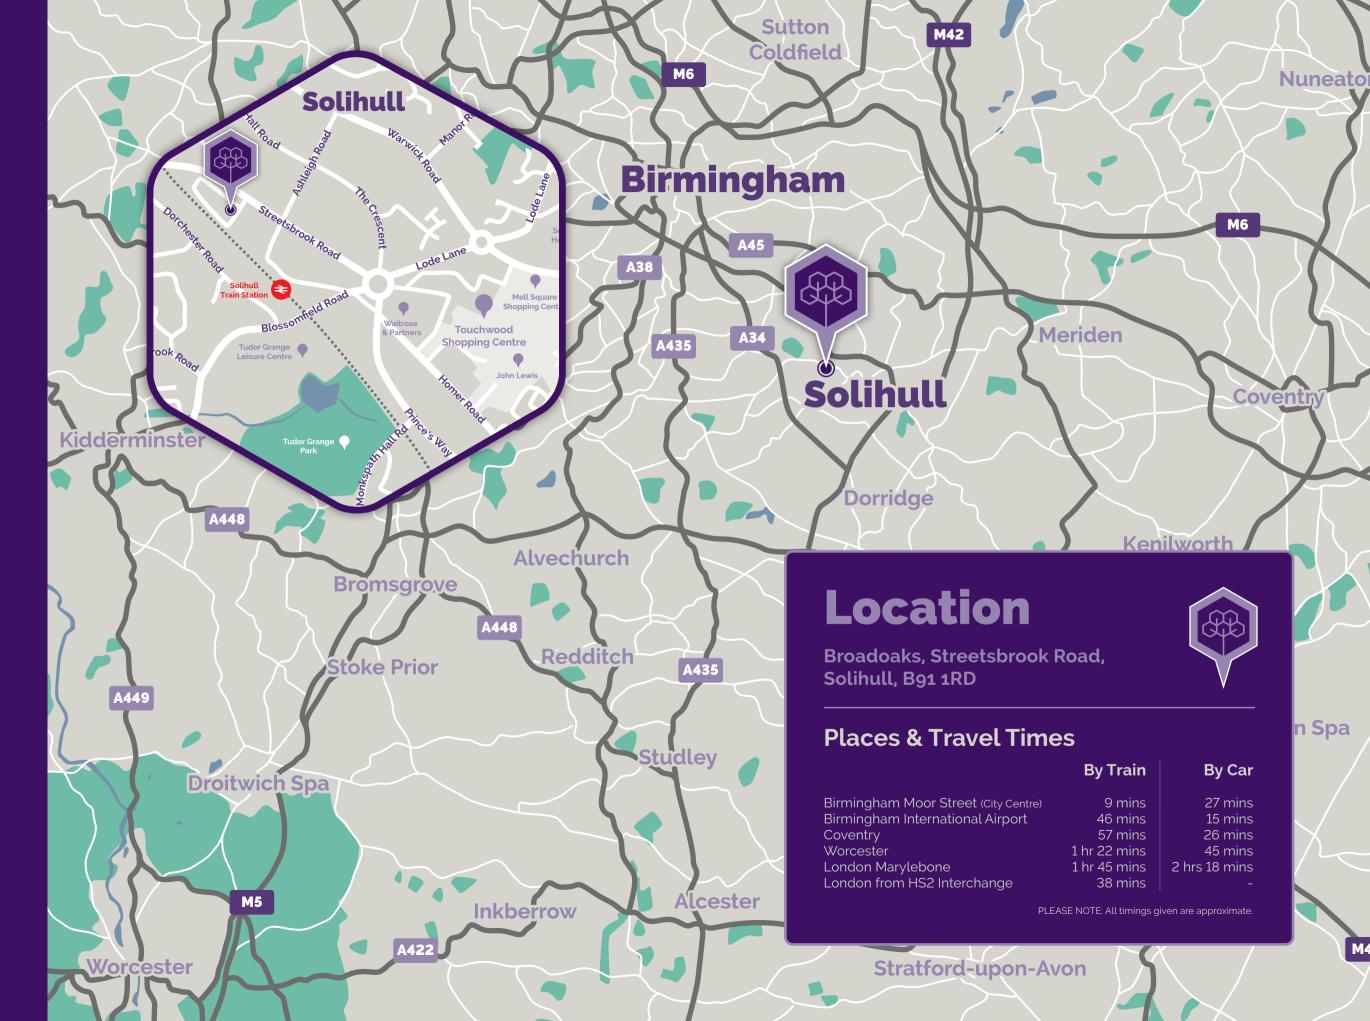

**B91 1RD** 

Within 10 minutes of leaving your apartment on foot, you could be browsing in John Lewis, shopping in Waitrose, exercising in the local leisure centre or walking in Tudor Grange Park. Broadoaks is well located, with Solihull Station just next door and Birmingham City Centre, just nine minute's by rail.

Birmingham city centre is just nine minutes away by train and with the confirmed HS2 interchange near Birmingham International, the opportunity to make a sound investment in this part of the Midlands is clear. Being one of only a few urban centres connected by the new 345 mile high speed railway track, London, Leeds, Manchester and Sheffield will be much more accessible. As a Solihull resident, you could be in London in less than 40 minutes.

Staying closer to home, Solihull offers regular routes into Birmingham, direct trains to London and motorway links connecting you to every corner of the UK. Solihull can also boast having the NEC, NIA, Resort World, National Sea Life Centre, Jewellery Quarter and National Motor Museum on the doorstep.

#### **Superbly connected**

- Birmingham International Airport: 5 miles
- Solihull train station: 2 minute walk connecting to Birmingham (9 mins); Warwick (15 mins);
   Stratford upon Avon (28 mins); and London (1 hr 38 mins)
- HS2 Interchange station (from 2026):
   connecting to London Euston and Manchester (under 40 mins)
- M42, Junction 5 (2.5 miles) with direct connections to M6, M6 Toll, M5, M40 and M1
- Local bus network to nearby villages such as Knowle and Dorridge