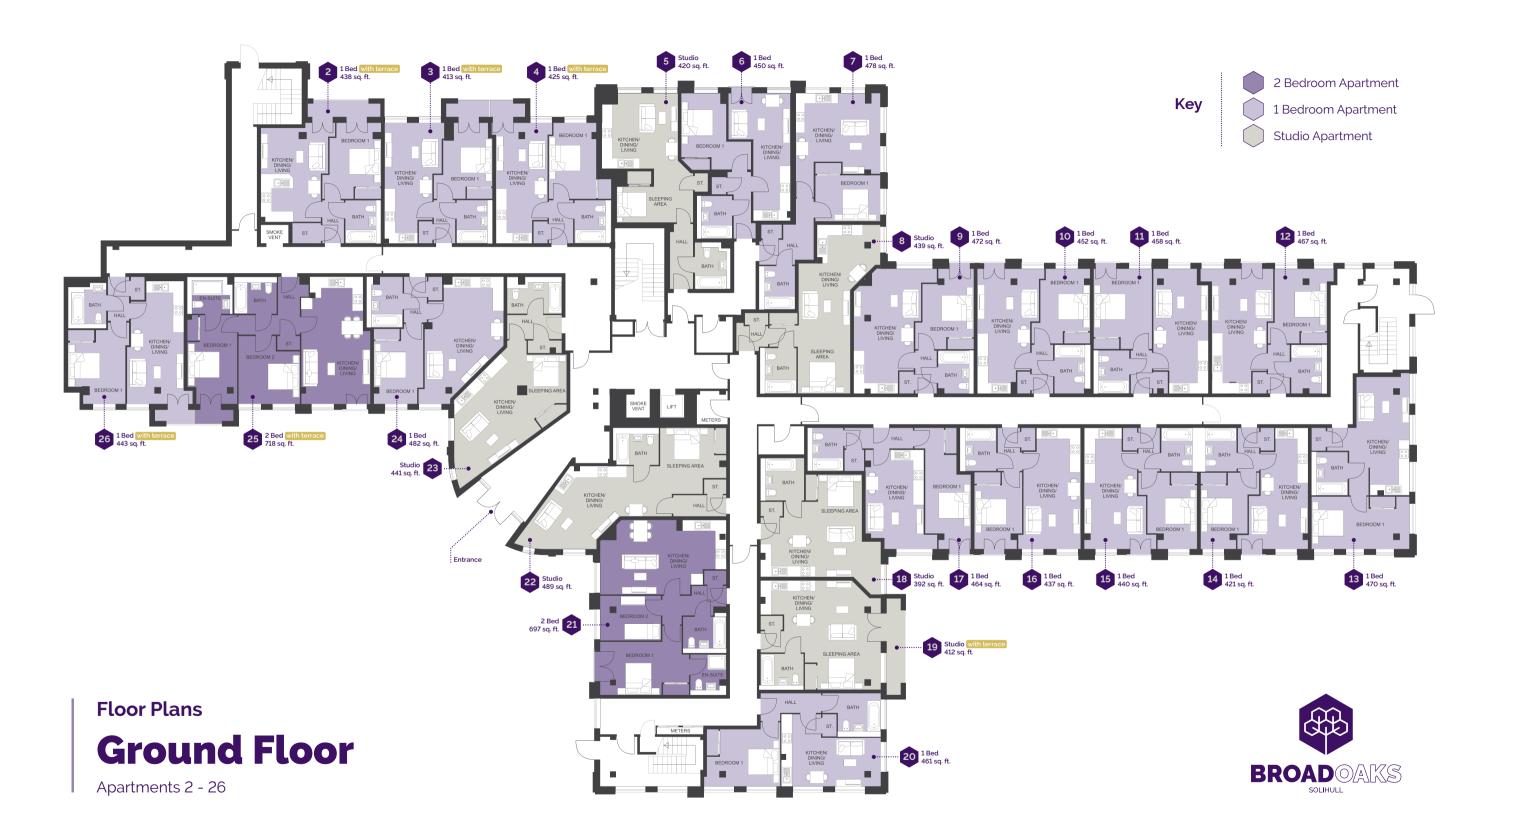

## **Site Map**

Computer Generated Image

| <b>Apartment 2</b> | Metric                     | Imperial                           | <b>Apartment 9</b>  | Metric                     | Imperial                           | <b>Apartment 16</b> | Metric             | Imperial                           |
|--------------------|----------------------------|------------------------------------|---------------------|----------------------------|------------------------------------|---------------------|--------------------|------------------------------------|
| Kitchen            | 3.3m × 2.8m                | 10' 9" × 9' 2"                     | Kitchen             | 3.3m × 3.0m                | 10' 9" × 9' 10"                    | Kitchen             | 3.1m × 2.5m        | 10' 2" × 8' 2"                     |
| Living             | 3.7m × 2.3m                | 12'1" × 7'6"                       | Living              | $3.7m \times 3.8m$         | 12' 1" × 12' 5"                    | Living              | $3.1m \times 4.1m$ | 10' 2" × 13' 5"                    |
| Bedroom            | 2.8m × 4.1m                | 9' 2" × 13' 5"                     | Bedroom             | 3.2m × 4.4m                | 10' 5" × 14' 5"                    | Bedroom             | 2.6m × 4.2m        | 8' 6" x 13' 9"                     |
| Apartment 3        | Metric                     | Imperial                           | Apartment 10        | Metric                     | Imperial                           | Apartment 17        | Metric             | Imperial                           |
| Kitchen            | 2.6m x 3.1m                | 8' 6" x 10' 2"                     | Kitchen             | 2.9m x 3.1m                | 9' 6" x 10' 2"                     | Kitchen             | 3.2m x 2.9m        |                                    |
| Living             | 3.2m × 3.5m                | 10' 5" × 11' 5"                    | Living              | 3.4m × 3.7m                | 11' 1" × 12' 1"                    | Living              | 3.2m × 2.5m        | 10 5 × 3 0                         |
| Bedroom            |                            | 8' 10" × 13' 5"                    | Bedroom             | 3.2m × 4.1m                |                                    | Bedroom             | 2.5m × 6.6m        |                                    |
| Apartment 4        |                            |                                    | Apartment 11        |                            |                                    | Apartment 18        |                    |                                    |
| •                  | Metric                     | Imperial                           |                     |                            | Imperial                           |                     | Metric             | Imperial                           |
| Kitchen            | 2.8m × 3.1m                | 9' 2" × 10' 2"                     | Kitchen             | 3.0m × 3.0m<br>3.0m × 4.4m |                                    | Kitchen             |                    | 9'10" x 13'5"                      |
| Living<br>Bedroom  | 2.8m × 3.5m<br>3.4m × 4.1m | 9' 2" × 11' 5"<br>11' 1" × 13' 5"  | Living<br>Bedroom   | 3.0m × 4.4m                |                                    | Bedroom/Living      | э.ши х э.юм        | 10' 2" × 18' 4"                    |
| beuroom            |                            |                                    |                     | 5.Em x 7.7III              |                                    |                     |                    |                                    |
| Apartment 5        |                            |                                    | Apartment 12        |                            |                                    | Apartment 19        | Metric             | Imperial                           |
|                    | Metric                     | Imperial                           | •                   |                            | Imperial                           | Kitchen             |                    | 9'10" x 5'10"                      |
| Kitchen/Living     |                            | 13' 9" x 13' 9"<br>6' 10" x 13' 9" | Kitchen             | 3.0m × 3.5m                |                                    | Bedroom/Living      | 4.1m × 6.0m        | 13' 5" × 19' 8"                    |
| Bedroom            | 2.1m × 4.2m                | 6 10 x 13 9                        | Living<br>Bedroom   | 3.4m × 3.3m<br>3.2m × 4.1m | 11' 1" × 10' 9"<br>10' 5" × 13' 5" |                     | •••••              |                                    |
|                    |                            |                                    | Bedroom             | 3.2III × 4.1III            | 10 3 × 13 3                        | Apartment 20        |                    |                                    |
| Apartment 6        |                            |                                    |                     |                            |                                    |                     |                    | Imperial                           |
| Kitchen            | Metric                     | Imperial 6' 6" x 11' 9"            | <b>Apartment 13</b> | Metric                     | Imperial                           | Kitchen<br>Living   | 3.3m × 2.7m        | 6' 10" x 13' 1"<br>10' 9" x 8' 10" |
| Living             | 3.4m × 2.9m                |                                    | Kitchen             |                            | 10' 9" x 10' 5"                    | Bedroom             | 4.0m × 3.1m        | 13' 1" × 10' 2"                    |
| Bedroom            | 2.5m × 4.2m                |                                    | Living              | 2.9m × 3.3m                | 9' 6" × 10' 9"                     | Bedroom             | 4.0111 × 3.1111    | 10 1 × 10 2                        |
|                    |                            |                                    | Bedroom             | 5.3m × 2.9m                |                                    |                     | •••••              |                                    |
|                    |                            |                                    |                     |                            |                                    | <b>Apartment 21</b> | Metric             | Imperial                           |
| <b>Apartment 7</b> | Metric                     | Imperial                           |                     |                            |                                    | Kitchen             | 2.4m × 3.6m        | 7' 10" × 11' 9"                    |
| Kitchen/Living     | 4.8m × 5.7m                | 15' 8" × 18' 4"                    | <b>Apartment 14</b> | Metric                     | Imperial                           | Living              | 4.5m × 4.1m        | 14' 9" × 13' 5"                    |
| Bedroom            | 3.6m × 2.5m                | 11' 9" × 8' 2"                     | Kitchen             | 2.6m × 3.0m                | 8' 6" × 9' 10"                     | Bedroom 1           | 4.9m × 2.9m        | 16' O" × 9' 6"                     |
|                    |                            |                                    | Living              | 3.3m × 3.6m                | 10' 9" × 11' 9"                    | Bedroom 2           | 3.3m × 2.4m        | 10' 9" × 7' 10"                    |
|                    |                            |                                    | Bedroom             | 2.6m × 4.2m                | 8' 6" × 13' 9"                     |                     |                    |                                    |
| <b>Apartment 8</b> | Metric                     | Imperial                           |                     |                            |                                    |                     |                    |                                    |
| Kitchen            | 3.5m × 2.1m                | 11' 5" × 6' 10"                    |                     |                            |                                    | Apartment 22        | Metric             | Imperial                           |
| Living/Bedroom     | 2.9m × 7.2m                | 9' 6" × 23' 7"                     | Apartment 15        | Metric                     | Imperial                           | Kitchen/Living      | 6.7m × 3.5m        | 21' 11" × 11' 5"                   |
|                    |                            |                                    | Kitchen             | 2.9m × 3.0m                | 9' 6" × 9' 10"                     | Bedroom             | 3.6m × 3.6m        | 11' 9" × 11' 9"                    |
|                    |                            |                                    | Living              | 3.4m × 3.6m                | 11' 1" × 11' 9"                    |                     |                    |                                    |
|                    |                            |                                    | Bedroom             | 2.7m × 4.2m                | 8'10" x 13'9"                      |                     |                    |                                    |

Apartment 23 Metric Imperial 4.2m × 4.5m 13' 9" × 14' 9" 2.2m × 3.1m 7' 2" × 10' 2" Apartment 24 Metric Imperial 3.3m × 3.7m 10' 9" × 12' 1" 4.3m × 3.2m 14'1" × 10'5" 2.7m × 4.3m 8'10" × 14'1" Apartment 25 Metric Imperial 3.4m × 2.1m 11'1" × 6'10" 3.8m × 4.8m 12' 5" × 15' 8" 2.7m × 4.8m 8'10" × 15'8" 3.3m × 3.7m 10' 9" × 12' 1" Apartment 26 Metric Imperial 2.9m × 3.0m 9' 6" × 9' 10" 3.1m × 3.6m 10' 2" × 11' 9" 3.1m × 4.4m 10' 2" × 14' 5" Please note: Floor plans and measurements are taken from architects construction drawings and therefore do not represent finished room sizes.