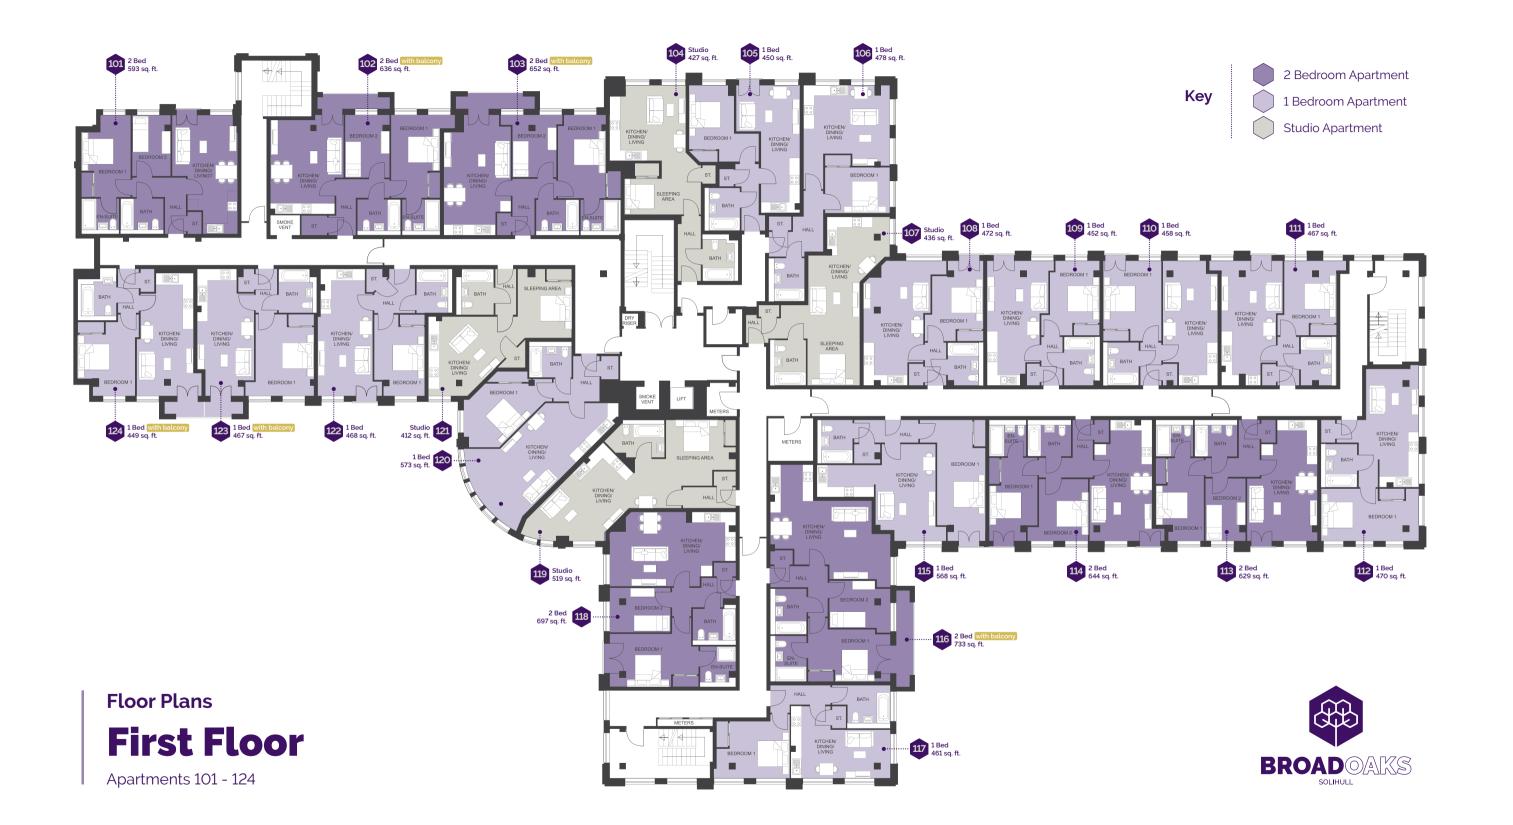

| Apartment                                | 101 Metric Imperial         | Apartment 108 Metric Imperial |                                            | Apartmen                         | t 115 Metric Imperial         | Apartment 122 Metric Imperial                      |                          |
|------------------------------------------|-----------------------------|-------------------------------|--------------------------------------------|----------------------------------|-------------------------------|----------------------------------------------------|--------------------------|
| Kitchen                                  | 2.8m × 2.5m 9' 2" × 8' 2"   | Kitchen                       | 3.3m × 3.0m 10' 9" × 9' 10"                | Kitchen                          | 3.1m × 1.8m 10° 2" × 5° 10"   | Kitchen                                            | 2.9m × 2.5m 9'6" × 8'2   |
| Living/Dining                            | 3.6m × 3.3m 11' 9" × 10' 9" | Living                        | 3.7m × 3.8m 12' 1" × 12' 5"                | Living                           | 3.3m × 5.3m 10 9" × 17 4"     | Living                                             | 3.0m × 4.4m 9'10" × 14'  |
| Bedroom 1                                | 2.7m × 4.5m 8' 10" × 14' 9" | Bedroom                       | 3.2m × 4.4m 10 5" × 14 5"                  | Bedroom                          | 2.6m × 6.6m 8' 6" × 21' 7"    | Bedroom                                            | 2.8m × 4.4m 9' 2" × 14'  |
| Bedroom 2                                | 2.1m × 3.3m 6'10" × 10'9"   |                               |                                            |                                  |                               |                                                    |                          |
|                                          |                             | Apartment 109 Metric Imperial |                                            | Apartmen                         | t 116 Metric Imperial         | Apartment 123 Metric Imperia                       |                          |
| Apartment                                | 102 Metric Imperial         | Kitchen                       | 2.9m × 3.1m 9' 6" × 10' 2"                 | Kitchen                          | 2.4m × 2.5m 7'10" × 8'2"      | Kitchen                                            | 3.1m × 2.9m 10'2" × 9'6  |
| Kitchen/Living                           | 4.0m × 5.4m   13'1" × 17'8" | Living                        | 3.4m × 3.7m 11' 1" × 12' 1"                | Living                           | 6.6m × 4.2m 21 7" × 13 9"     | Living                                             | 3.1m × 4.0m 10' 2" × 13' |
| Bedroom 1                                | 2.7m × 4.5m 8' 10" × 14' 9" | Bedroom                       | 3.2m × 4.1m 10′ 5″ × 13′ 5″                | Bedroom 1                        | 4.5m × 2.9m 14' 9" × 9' 6"    | Bedroom                                            | 3.2m × 4.4m 10′ 5″ × 14′ |
| Bedroom 2                                | 2.4m × 3.4m 7' 10" × 11' 1" |                               |                                            | Bedroom 2                        | 3.4m × 2.6m 11'1" × 8'6"      |                                                    |                          |
|                                          |                             | Apartment 110 Metric Imperial |                                            |                                  |                               | Apartment 124 Metric Imperial                      |                          |
| Apartment                                | 103 Metric Imperial         | Kitchen                       | 3.0m × 3.0m 9'10" × 9'10"                  | Apartmen                         | t 117 Metric Imperial         | Kitchen                                            | 3.1m × 3.1m 10' 2" × 10' |
| Kitchen/Living                           | 3.7m × 6.6m 12'1" × 21'7"   | Living                        | 3.0m × 3.8m 9'10" × 12'5"                  | Kitchen                          | 2.1m × 4.0m   6'10" × 13'1"   | Living                                             | 3.1m × 3.5m 10' 2" × 11' |
| Bedroom 1                                | 3.4m × 4.5m 11'1" × 14'9"   | Bedroom                       | 3.2m × 4.4m 10 5" × 14 5"                  | Living                           | 3.3m × 2.7m 10' 9" × 8' 10"   | Bedroom                                            | 3.1m × 4.4m 10' 2" × 14' |
| Bedroom 2                                | 2.4m × 3.4m 7 10" × 11 1"   |                               |                                            | Bedroom                          | 4.0m × 3.1m 13'1" × 10'2"     |                                                    |                          |
|                                          |                             | Apartment 111 Metric Imperial |                                            |                                  |                               | Please note: Floor plans and measurements are take |                          |
| Apartment                                | artment 104 Metric Imperial |                               | 3.0m × 3.5m 9' 10" × 11' 5"                | Apartificite 110 Metric Imperial |                               | onstruction drawings and therefore                 |                          |
| Kitchen/Living                           | 4.2m × 4.2m 13' 9" × 13' 9" | Living                        | 3.4m × 3.3m 11 1" × 10 9"                  | Kitchen                          | 2.4m × 3.6m 7' 10" × 11' 9"   | not represent finis                                | shed room sizes.         |
| Bedroom                                  | 4.2m × 2.1m 13' 9" × 6' 10" | Bedroom                       | 3.2m × 4.1m 10′ 5″ × 13′ 5″                | Living                           | 4.5m × 4.1m 14' 9" × 13' 5"   |                                                    |                          |
|                                          |                             |                               |                                            | Bedroom 1                        | 4.9m × 2.9m 16' 0" × 9' 6"    |                                                    |                          |
| Apartment                                | 105                         | Apartmer                      | n <b>t 112</b> Metric Imperial             | Bedroom 2                        | 3.3m × 2.4m 10' 9" × 7' 10"   |                                                    |                          |
| Kitchen                                  | 2.0m x 3.6m 6' 6" x 11' 9"  | Kitchen                       | Metric Imperial  3.3m × 3.2m 11'1" × 10'5" |                                  |                               |                                                    |                          |
| Living                                   | 3.4m × 2.9m 11 1" × 9' 6"   | Living                        | 2.9m × 3.3m 9' 6" × 10' 9"                 | Apartmen                         | † 119 Marie Januarie          |                                                    |                          |
| Bedroom                                  | 2.5m × 4.2m 8' 2" × 13' 9"  | Bedroom                       | 5.3m × 2.9m 17' 4" × 9' 6"                 | Kitchen                          | 2.5m x 2.6m 8' 2" x 8' 6"     |                                                    |                          |
| Bearoom                                  | 2.311 × 4.211   0 2 × 13 3  | Bedroom                       | 3.3111 × 2.3111   17 4 × 3 0               | Living                           | 2.3m × 3.6m 7 6" × 11' 9"     |                                                    |                          |
|                                          |                             |                               |                                            | Bedroom                          | 3.7m × 3.6m 12' 1" × 11' 9"   |                                                    |                          |
| Apartment                                | 106 Metric Imperial         | Apartmer                      | nt 113 Metric Imperial                     |                                  |                               |                                                    |                          |
| Kitchen/Living                           | 4.8m × 4.4m 15 8" × 14 5"   | Kitchen                       | 3.1m × 2.3m 10 2" × 7 6"                   |                                  |                               |                                                    |                          |
| Bedroom                                  | 3.6m × 2.5m 11' 9" × 8' 2"  | Living                        | 3.9m × 4.3m 12' 9" × 14' 1"                | Apartmen                         | t 120 Metric Imperial         |                                                    |                          |
|                                          |                             | Bedroom 1                     | 2.7m × 4.6m 8'10" × 15'1"                  | Kitchen/Living                   | 3.5m × 5.5m 11' 5" × 18' 0"   |                                                    |                          |
|                                          |                             | Bedroom 2                     | 2.2m × 3.4m 7' 2" × 11' 1"                 | Bedroom                          | 3.1m × 5.8m 10' 2" × 19' 0"   |                                                    | Y                        |
| Apartment                                | 107 Metric Imperial         |                               |                                            |                                  |                               |                                                    |                          |
| Kitchen                                  | 3.5m × 2.1m 11' 5" × 6' 10" |                               |                                            |                                  |                               |                                                    |                          |
| Living/Bedroom 4.3m × 7.2m 14'1" × 23'7" |                             | Apartmer                      | nt 114 Metric Imperial                     | Apartmen                         | t 121 Metric Imperial         |                                                    |                          |
|                                          |                             | Kitchen                       | 3.1m × 2.3m 10° 2" × 7° 6"                 | Kitchen/Living                   | 4.9m × 4.3m   16' 0" × 14' 1" |                                                    |                          |
|                                          |                             | Living                        | 3.4m × 4.3m 11' 1" × 14' 1"                | Bedroom                          | 3.0m × 3.7m 9'10" × 12'1"     |                                                    | T .                      |
|                                          |                             | Bedroom 1                     | 2.7m × 4.6m 8'10" × 15'1"                  |                                  |                               |                                                    |                          |
|                                          |                             | Bedroom 2                     | 2.7m × 3.4m 8'10" × 11'1"                  |                                  |                               |                                                    |                          |