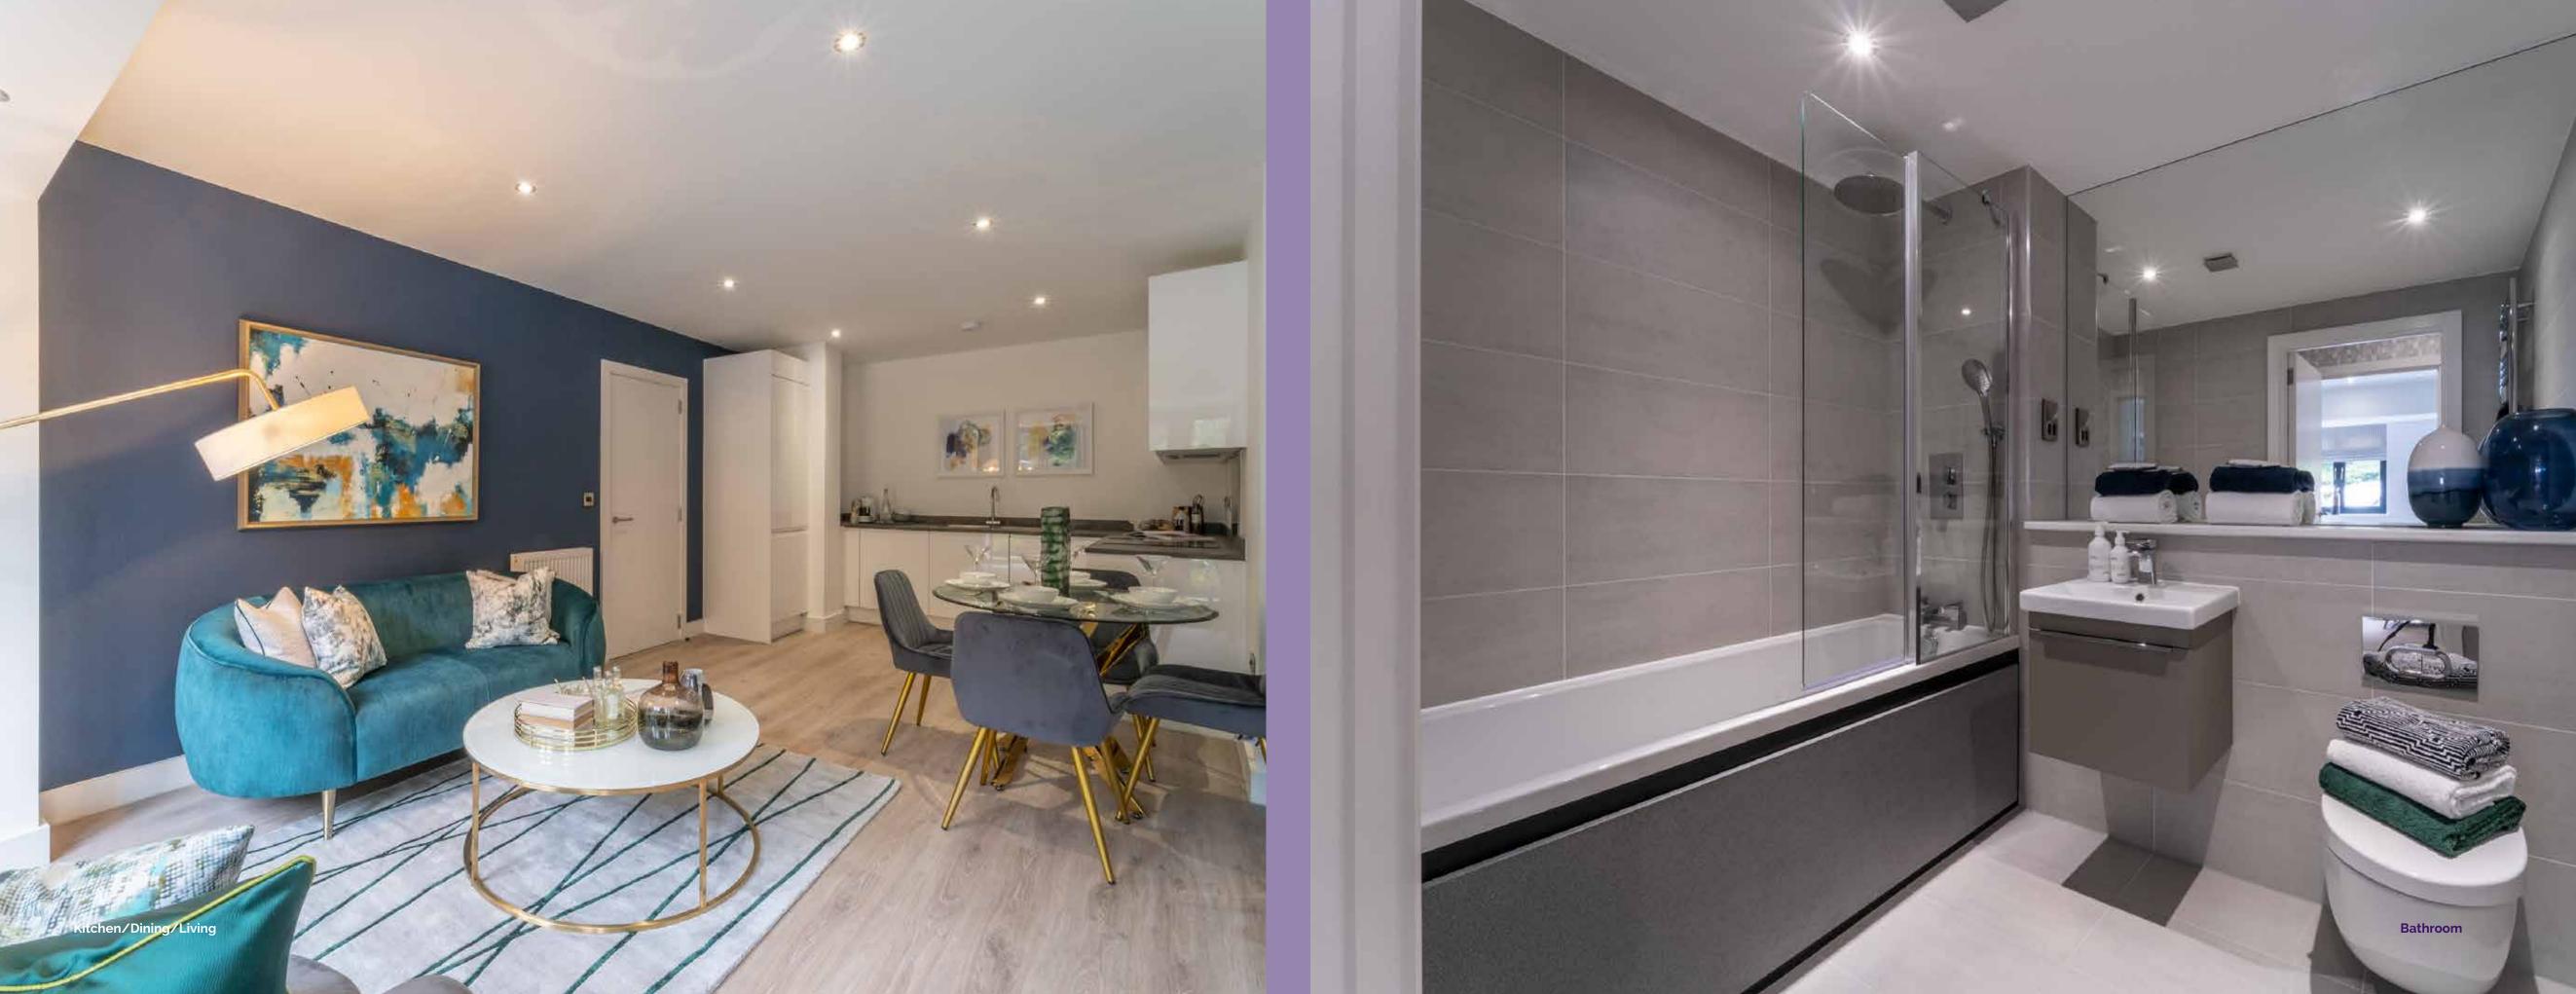

## Living/Dining

- Wood laminate flooring, including hall
- TV/high speed internet (BT and Virgin) outlets in living area and bedrooms
- Telephone sockets

### **Bathroom & Ensuites**

- Ceramic floor tiling
- Full height ceramic wall tiles
- Bristan hour glass mixer tap
- Heated chrome towel rail
- · Wall mounted mirror above vanity/basin unit
- Thermostatic shower over baths with glass screen
- Shower enclosure in ensuite if applicable with Just Trays Deep Stone shower tray
- Stainless steel toilet roll holder
- Shaver point

### Kitchen

- Wood laminate flooring
- Range of contemporary high gloss kitchens with soft close drawers and doors
- Square edge worktops with matching upstands
- Zanussi stainless steel electric built in single oven
- Zanussi ceramic hob
- Zanussi integrated cooker hood
- Zanussi integrated 70/30 fridge freezer
- Zanussi integrated dishwasher
- 1½ sink and drainer with swan neck mixer tap
- Stainless steel splash back
- Under cupboard lighting