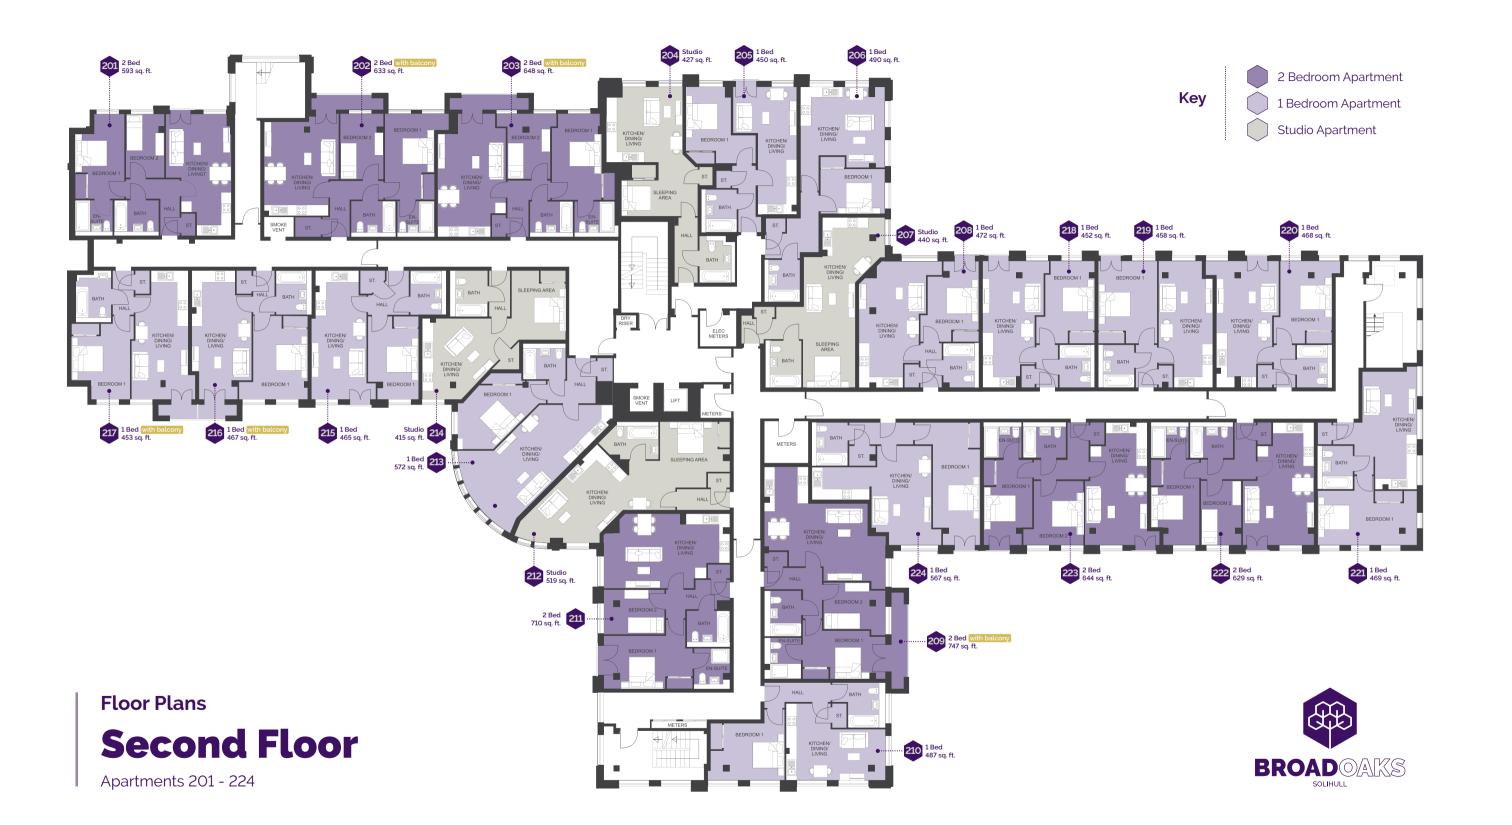

| Apartment                     | <b>201</b> Metric | Imperial                            | Apartment        | 208 Metric        | Imperial                      | Apartmer | nt 215 Metric Imperial  |
|-------------------------------|-------------------|-------------------------------------|------------------|-------------------|-------------------------------|----------|-------------------------|
| Kitchen                       | 2.8m × 2.5m       | 9' 2" × 8' 2"                       | Kitchen          | 3.3m × 3.0m       | 10' 9" × 9' 10"               | Kitchen  | 2.9m × 2.5m 9' 6" × 8'  |
| Living                        | 3.6m × 3.3m       | 11' 9" × 10' 9"                     | Living           | 3.7m × 3.8m       | 12'1" × 12'5"                 | Living   | 3.0m × 4.3m 9'10" × 14  |
| Bedroom 1                     | 2.7m × 4.5m       | 8' 10" × 14' 9"                     | Bedroom          | 3.2m × 4.4m       | 10' 5" × 14' 5"               | Bedroom  | 2.8m × 4.4m 9' 2" × 14  |
| Bedroom 2                     | 2.1m × 3.3m       | 6'10" × 10'9"                       |                  |                   |                               |          |                         |
|                               |                   |                                     | Apartment        | 209 Metric        | Imperial                      | Apartmer | nt 216 Metric Imperial  |
| <b>Apartment</b>              | 202 Metric        | Imperial                            | -<br>Kitchen     | 4.7m × 2.9m       | 15' 5" × 8' 2"                | Kitchen  | 3.1m × 2.9m 10'2" × 9   |
| -<br>Kitchen/Living           | 4.0m × 5.3m       | 13' 1" × 17' 4"                     | Living           | 6.8m × 4.2m       | 22' 3" × 13' 9"               | Living   | 3.3m × 3.9m 10' 9" × 12 |
| Bedroom 1                     | 2.7m × 4.5m       | 8'10" x 14'9"                       | Bedroom 1        | 4.5m × 2.9m       | 14' 9" × 9' 6"                | Bedroom  | 3.2m × 4.4m 10′ 5″ × 14 |
| Bedroom 2                     | 2.4m × 3.3m       | 7' 10" × 10' 9"                     | Bedroom 2        | 3.5m × 2.6m       | 11' 5" × 8' 6"                |          |                         |
|                               |                   |                                     |                  |                   |                               | Apartmer | nt 217 Metric Imperial  |
| Apartment                     | 203 Metric        | Imperial                            | Apartment        | <b>210</b> Metric | Imperial                      | Kitchen  | 2.9m × 3.1m 9' 6" × 10  |
| Kitchen/Living                | 3.7m × 6.5m       | 12' 1" × 21' 3"                     | Kitchen          | 2.1m × 4.1m       | 6' 10" × 13' 5"               | Living   | 3.1m × 3.7m 10 2" × 12  |
| Bedroom 1                     | 2.7m × 4.5m       | 8' 10" × 14' 9"                     | Living           | 3.5m × 2.8m       | 11' 5" × 9' 2"                | Bedroom  | 3.1m × 4.4m 10 2" × 14  |
| Bedroom 2                     | 2.4m × 3.3m       | 7' 10" × 10' 9"                     | Bedroom          | 4.0m × 3.3m       | 13'1" × 10'9"                 |          |                         |
|                               |                   |                                     |                  |                   |                               | Apartmer | nt 218 Metric Imperial  |
| <b>Apartment</b>              | 204 Metric        | Imperial                            | Apartment        | <b>211</b> Metric | Imperial                      | Kitchen  | 2.9m × 3.1m 9' 6" × 10  |
| Kitchen/Living                | 4.2m × 4.2m       | 13' 9" × 13' 9"                     | Kitchen          | 2.4m × 3.6m       | 7' 10" × 11' 9"               | Living   | 3.4m × 3.7m 11' 1" × 12 |
| Bedroom                       | 4.3m × 2.1m       | 14' 1" × 6' 10"                     | Living           | 4.7m × 4.1m       | 15' 5" × 13' 5"               | Bedroom  | 3.2m × 4.4m 10 5" × 14  |
|                               |                   |                                     | Bedroom 1        | 5.0m × 2.9m       | 16' 4" × 9' 6"                |          |                         |
|                               | ••••••            |                                     | Bedroom 2        | 3.5m × 2.4m       | 11' 5" × 7' 10"               |          |                         |
| <b>Apartment</b>              | 205 Metric        | Imperial                            |                  |                   |                               | Apartmer | nt 219 Metric Imperial  |
| -<br>Kitchen                  | 2.0m × 3.6m       | 6' 6" × 11' 9"                      |                  |                   |                               | Kitchen  | 3.0m × 3.0m 9'10" × 9   |
| Living                        | 3.4m × 2.9m       | 11' 1" × 9' 6"                      | <b>Apartment</b> | <b>212</b> Metric | Imperial                      | Living   | 3.0m × 3.8m 9'10" × 12  |
| Bedroom                       | 2.5m × 4.2m       | 8' 2" × 13' 9"                      | Kitchen          | 2.6m × 2.5m       | 8'6" x 8'2"                   | Bedroom  | 3.3m × 4.4m 10' 9" × 14 |
|                               |                   |                                     | Living           | 3.8m × 3.6m       | 12' 5" × 11' 9"               |          |                         |
| Apartment 206 Metric Imperial |                   | Bedroom 3.7m × 3.6m   12'1" × 11'9" |                  | 12 1" × 11" 9"    | Apartment 220 Metric Imperial |          |                         |
| Kitchen/Living                |                   | 16' O" × 14' 5"                     |                  |                   |                               | Kitchen  | 3.0m × 3.5m 9'10" × 11  |
| Bedroom                       |                   | 12'1" × 8'2"                        | <b>Apartment</b> | <b>213</b> Metric | Imperial                      | Living   | 3.4m × 3.3m 11'1" × 10  |
|                               |                   |                                     | Kitchen/Living   | 3.5m × 8.9m       | 11' 5" × 29' 2"               | Bedroom  | 3.2m × 4.1m 10 5" × 13  |
| Apartment                     | <b>207</b> Metric | Imperial                            | Bedroom          | 3.1m × 5.8m       | 10' 2" x 19' 0"               |          |                         |
| Kitchen                       | 3.6m × 2.1m       | 11' 9" × 6' 10"                     |                  |                   |                               | Apartmer | nt 221 Metric Imperial  |
| Living/Bed                    | 2.8m × 7.2m       | 9' 2" × 23' 7"                      | <b>Apartment</b> | <b>214</b> Metric | Imperial                      | Kitchen  | 2.2m × 3.2m 7' 2" × 10  |
| -                             |                   |                                     | Kitchen/Living   | 4.9m × 4.3m       | 16' O" × 14' 1"               | Living   | 2.9m × 3.3m 9' 6" × 10  |
|                               |                   |                                     | Bedroom          | 30m v 37m         | 9' 10" × 12' 1"               | Bedroom  | 5.3m × 2.9m 17 4" × 9   |

|              | <b>Apartment 22</b>                                    | Metric       | Imperial        |  |  |  |  |  |
|--------------|--------------------------------------------------------|--------------|-----------------|--|--|--|--|--|
| 2"           | Kitchen                                                | 3.1m × 2.3m  | 10' 2" × 7' 6"  |  |  |  |  |  |
| 4' 1"        | Living                                                 | 3.9m × 4.3m  | 12' 9" × 14' 1" |  |  |  |  |  |
| 4' 5"        | Bedroom 1                                              | 2.7m × 4.6m  | 8'10" × 15'1"   |  |  |  |  |  |
|              | Bedroom 2                                              | 2.1m × 3.4m  | 6'10" × 11'1"   |  |  |  |  |  |
|              |                                                        |              |                 |  |  |  |  |  |
|              |                                                        |              |                 |  |  |  |  |  |
| 6"           | <b>Apartment 22</b>                                    | Metric       | Imperial        |  |  |  |  |  |
| 2' 9"        | Kitchen                                                | 3.1m × 2.3m  |                 |  |  |  |  |  |
| 4' 5"        | Living                                                 | 3.4m × 4.3m  | 11' 1" × 14' 1" |  |  |  |  |  |
|              | Bedroom 1                                              | 2.7m × 4.6m  | 8'10" × 15'1"   |  |  |  |  |  |
| •••••        | Bedroom 2                                              | 2.1m × 3.4m  | 6' 10" × 11' 1" |  |  |  |  |  |
|              |                                                        |              |                 |  |  |  |  |  |
| )' 2"        |                                                        | •••••        | •••••           |  |  |  |  |  |
| 2' 1"        | Apartment 224 Metric Imperial                          |              |                 |  |  |  |  |  |
| 4' 5"        | Kitchen                                                |              | 10' 2" × 5' 10" |  |  |  |  |  |
|              | Living                                                 |              | 10' 9" × 17' 4" |  |  |  |  |  |
|              | Bedroom                                                |              | 8' 6" × 21' 7"  |  |  |  |  |  |
|              |                                                        |              |                 |  |  |  |  |  |
| )' 2"        |                                                        |              |                 |  |  |  |  |  |
| 2' 1"        | Please note: Floor plans                               | and measurem | ents are taken  |  |  |  |  |  |
| 2 I<br>4' 5" | from architects construction drawings and therefore do |              |                 |  |  |  |  |  |
| + 5          | not represent finished room sizes.                     |              |                 |  |  |  |  |  |
|              |                                                        |              |                 |  |  |  |  |  |
|              |                                                        |              |                 |  |  |  |  |  |
|              |                                                        |              |                 |  |  |  |  |  |
| 10"          |                                                        |              |                 |  |  |  |  |  |
| 2' 5"        |                                                        |              |                 |  |  |  |  |  |
| 4' 5"        |                                                        |              |                 |  |  |  |  |  |
|              |                                                        |              |                 |  |  |  |  |  |
|              |                                                        |              |                 |  |  |  |  |  |
|              |                                                        |              |                 |  |  |  |  |  |