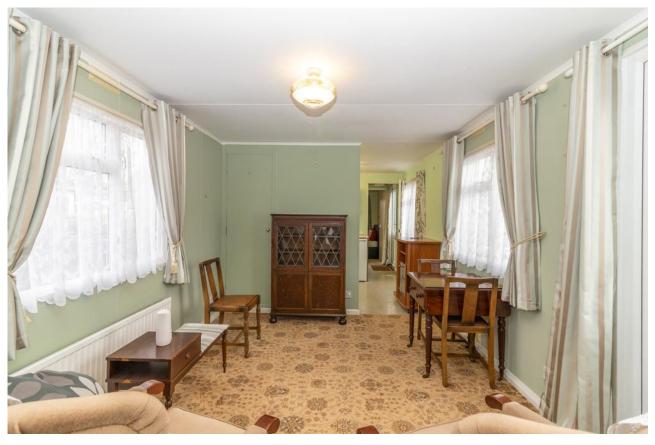

#### SITTING ROOM

12' 4" x 9' 6" (3.76m x 2.9m)

#### KITCHEN/BREAKFAST ROOM

9' 8" x 9' 6" (2.95m x 2.9m)

#### **BEDROOM**

8' 1" x 7' 6" (2.46m x 2.29m)