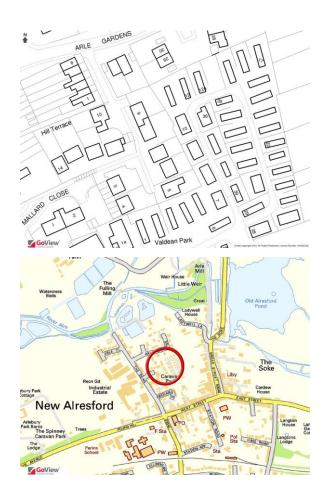

#### **DIRECTIONS**

From the centre of Alresford head down West Street (in the direction of Winchester). Turn right into The Dean. Valdean Park will be found a little way along on the right hand side. We recommend parking on The Dean. Go into Valdean Park, walk straight ahead up to the top of the park then bear left where the property can be found on the right.