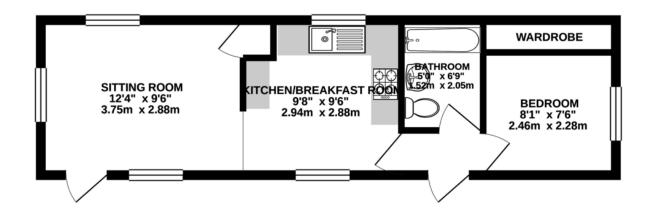

#### SITTING ROOM

12' 4" x 9' 6" (3.76m x 2.9m)

#### KITCHEN/BREAKFAST ROOM

9' 8" x 9' 6" (2.95m x 2.9m)

#### **BATHROOM**

5' 6" x 9' 6" (1.68m x 2.9m)

#### **BEDROOM**

8' 1" x 7' 6" (2.46m x 2.29m)

# GROUND FLOOR 331 sq.ft. (30.8 sq.m.) approx.

#### TOTAL FLOOR AREA: 331 sq.ft. (30.8 sq.m.) approx.

White very attempt has been made to ensure the accuracy of the floorplan contained here, measurement of doors, withouts, more need settlement of the floorplan contained here, measurement of doors, withouts, more in the settlement. They plan is for illustrative purposes only and should be used as such by any prospective purchaser. The service, systems and appliances shown have not been tested and no guarantee as to their operability or efficiency; can be given.