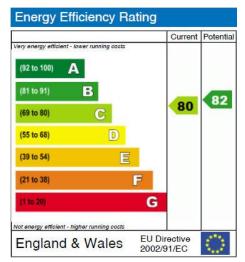

**26th Floor** Approx. 79.9 sq. metres (860.1 sq. feet)

Total area: approx. 79.9 sq. metres (860.1 sq. feet)