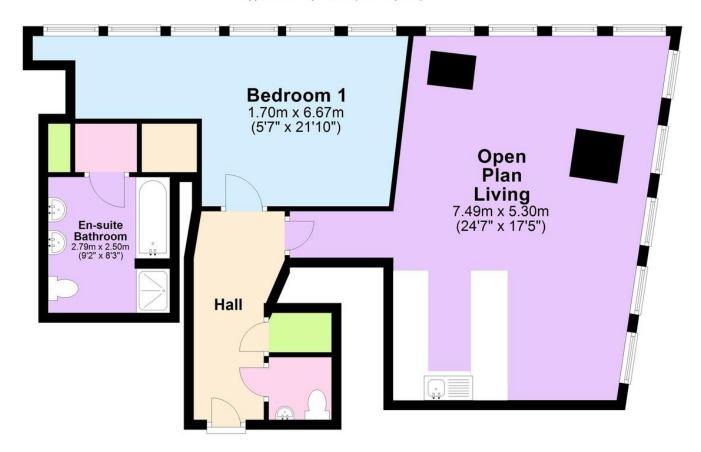

**26th Floor** Approx. 79.9 sq. metres (860.1 sq. feet)

Total area: approx. 79.9 sq. metres (860.1 sq. feet)