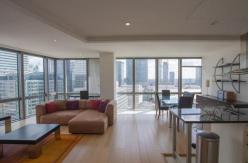

- 22nd Floor Stunner!
- Same Building as Marriott
- Less then 5 minute walk into Canary Wharf
- Luxury Mod Cons with Air Cooling in Summer

T: 020 7791 9830 E: admin@riverhabitat.co.uk W: www.riverhabitat.co.uk

**26th Floor** Approx. 79.9 sq. metres (860.1 sq. feet)

Total area: approx. 79.9 sq. metres (860.1 sq. feet)