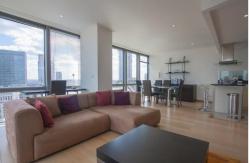

- 22nd Floor Stunner!
- Same Building as Marriott
- Less then 5 minute walk into Canary Wharf
- Luxury Mod Cons with Air Cooling in Summer

T: 020 7791 9830 E: admin@riverhabitat.co.uk W: www.riverhabitat.co.uk

**26th Floor** Approx. 79.9 sq. metres (860.1 sq. feet)

Total area: approx. 79.9 sq. metres (860.1 sq. feet)