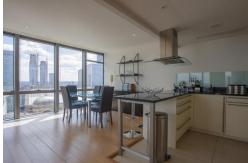

- 22nd Floor Stunner!
- Same Building as Marriott
- Less then 5 minute walk into Canary Wharf
- Luxury Mod Cons with Air Cooling in Summer

T: 020 7791 9830 E: admin@riverhabitat.co.uk W: www.riverhabitat.co.uk

**26th Floor** Approx. 79.9 sq. metres (860.1 sq. feet)

Total area: approx. 79.9 sq. metres (860.1 sq. feet)