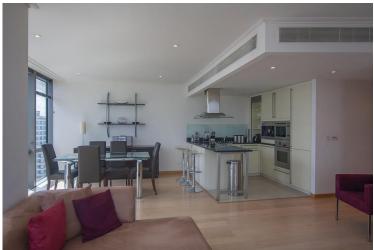

## One West India Quay, Hertsmere Road, London, E14

One West India Quay is situated to the North of the Canary Wharf Business Centre approximately a 5-10 minute walk to Cabot Square. Its location is Hertsmere Road and off of this street are a number of local hot spots including the LA Fitness Gym and a Multiplex Cinema.

- 22nd Floor Stunner!
- Same Building as Marriott
- Less then 5 minute walk into Canary Wharf
- Luxury Mod Cons with Air Cooling in Summer

T: 020 7791 9830 E: admin@riverhabitat.co.uk W: www.riverhabitat.co.uk