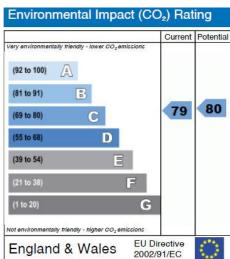

**26th Floor** Approx. 79.9 sq. metres (860.1 sq. feet)

Total area: approx. 79.9 sq. metres (860.1 sq. feet)