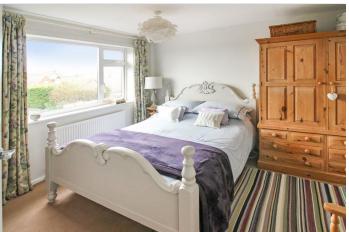

BEDROOM

13' 1" x 11' 4" (3.99m x 3.45m)

BEDROOM

12' 1" x 10' 8" (3.68m x 3.25m)

BEDROOM

9' 8" x 6' (2.95m x 1.83m)

BATHROOM

GARDENS

In brief the accommodation comprises: hallway, lounge with double doors to the dining room and a refitted kitchen with appliances. On the first floor a landing, THREE GOOD SIZE BEDROOMS and a refitted bathroom WC. Outside there are gardens to the front and rear, timber workshop/shed and a timber garden tool shed.