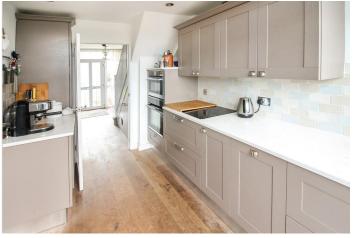

HALLWAY

LOUNGE

14' 3" x 11' 7" (4.34m x 3.53m)

DINING ROOM

11' 4" x 9' 10" (3.45m x 3m)

KITCHEN

11' 2" x 7' 1" (3.4m x 2.16m)

LANDING

### **Property Description**

A well presented and tastefully decorated mid terrace home which is ideal for a first time buyer or young family. Located in an excellent school catchment area and close to open countryside. The property benefits from double glazing, gas fired central heating and feature wood flooring on the ground floor.

In brief the accommodation comprises: hallway, lounge with double doors to the dining room and a refitted kitchen with appliances. On the first floor a landing, THREE GOOD SIZE BEDROOMS and a refitted bathroom WC. Outside there are gardens to the front and rear, timber workshop/shed and a timber garden tool shed.