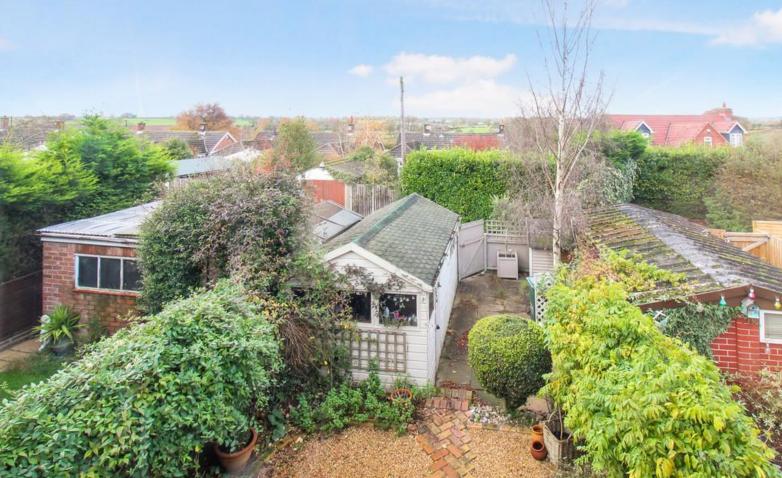

WORKSHOP/SHED

TOOL SHED

First Floor

In brief the accommodation comprises: hallway, lounge with double doors to the dining room and a refitted kitchen with appliances. On the first floor a landing, THREE GOOD SIZE BEDROOMS and a refitted bathroom WC. Outside there are gardens to the front and rear, timber workshop/shed and a timber garden tool shed.