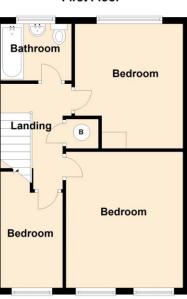

BEDROOM

13' 1" x 11' 4" (3.99m x 3.45m)

BEDROOM

12' 1" x 10' 8" (3.68m x 3.25m)

BEDROOM

9' 8" x 6' (2.95m x 1.83m)

BATHROOM

GARDENS