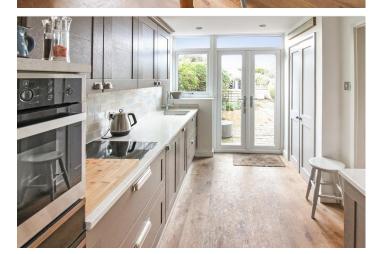

HALLWAY

LOUNGE

14' 3" x 11' 7" (4.34m x 3.53m)

DINING ROOM

11' 4" x 9' 10" (3.45m x 3m)

KITCHEN

11' 2" x 7' 1" (3.4m x 2.16m)

LANDING

### **Property Description**

A well presented and tastefully decorated mid terrace home which is ideal for a first time buyer or young family. Located in an excellent school catchment area and close to open countryside. The property benefits from double glazing, gas fired central heating and feature wood flooring on the ground floor.

In brief the accommodation comprises: hallway, lounge with double doors to the dining room and a refitted kitchen with appliances. On the first floor a landing, THREE GOOD SIZE BEDROOMS and a refitted bathroom WC. Outside there are gardens to the front and rear, timber workshop/shed and a timber garden tool shed.