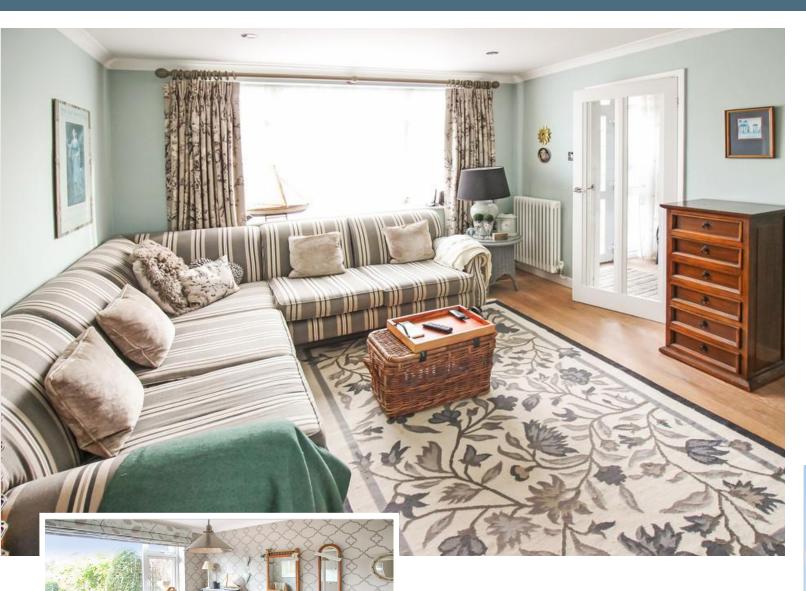

HALLWAY

LOUNGE

14' 3" x 11' 7" (4.34m x 3.53m)

DINING ROOM

11' 4" x 9' 10" (3.45m x 3m)

KITCHEN

11' 2" x 7' 1" (3.4m x 2.16m)

LANDING

### **Property Description**

A well presented and tastefully decorated mid terrace home which is ideal for a first time buyer or young family. Located in an excellent school catchment area and close to open countryside. The property benefits from double glazing, gas fired central heating and feature wood flooring on the ground floor.

In brief the accommodation comprises: hallway, lounge with double doors to the dining room and a refitted kitchen with appliances. On the first floor a landing, THREE GOOD SIZE BEDROOMS and a refitted bathroom WC. Outside there are gardens to the front and rear, timber workshop/shed and a timber garden tool shed.