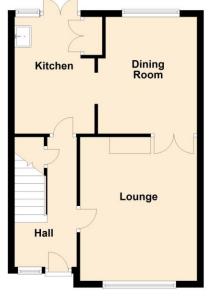

HALLWAY

LOUNGE

14' 3" x 11' 7" (4.34m x 3.53m)

DINING ROOM

11' 4" x 9' 10" (3.45m x 3m)

KITCHEN

11' 2" x 7' 1" (3.4m x 2.16m)

LANDING