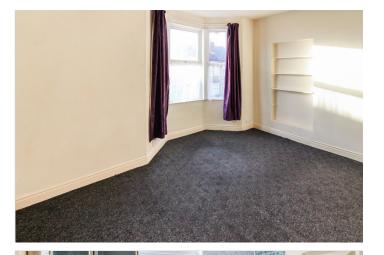

#### LOUNGE

13' into bay x 10' 7" (3.96m into bay x 3.23m)

DINING ROOM

11' 11" x 10' 10" (3.63m x 3.3m)

BREAKFAST KITCHEN

18' 2" x 8' 9" (5.54m x 2.67m)

UTILITY ROOM

8' 7" x 4' 1" (2.62m x 1.24m)