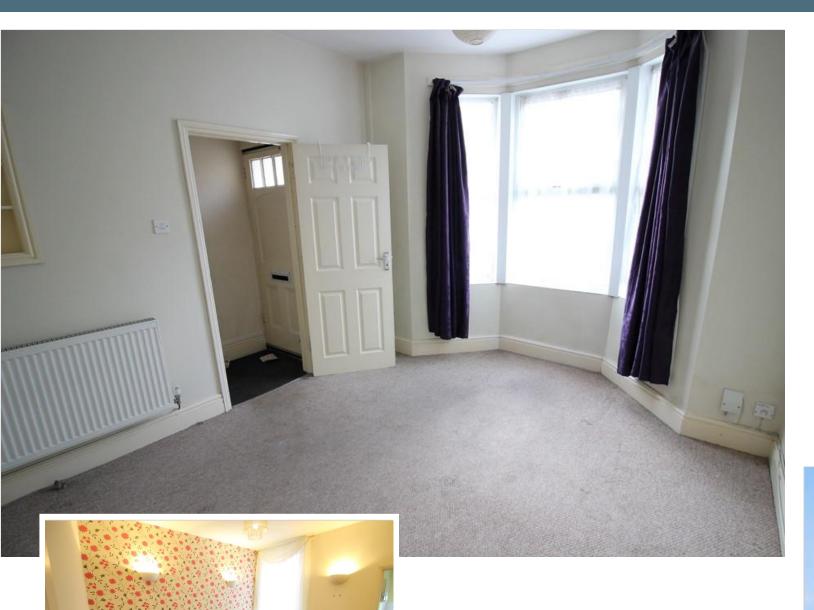

#### LOUNGE

13' into bay x 10' 7" (3.96m into bay x 3.23m)

DINING ROOM

11' 11" x 10' 10" (3.63m x 3.3m)

BREAKFAST KITCHEN

18' 2" x 8' 9" (5.54m x 2.67m)

UTILITY ROOM

8' 7" x 4' 1" (2.62m x 1.24m)