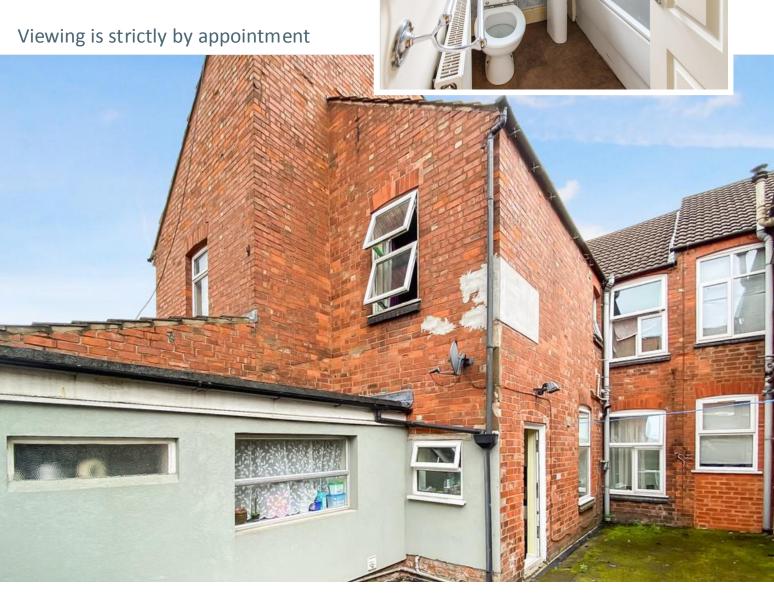

CLOAKROOM WC

LANDING

BEDROOM

14' 1" x 13' 1" into bay (4.29m x 3.99m into bay)

BEDROOM

11' 10" x 8' 6" (3.61m x 2.59m)

BEDROOM

12' 1" x 8' 11" (3.68m x 2.72m)

BATHROOM WC