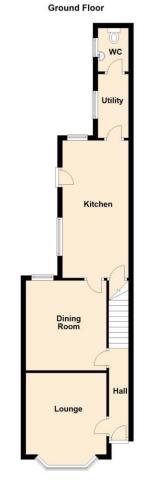

#### HALLWAY

#### LOUNGE

13' into bay x 10' 7" (3.96m into bay x 3.23m)

DINING ROOM

11' 11" x 10' 10" (3.63m x 3.3m)

BREAKFAST KITCHEN

18' 2" x 8' 9" (5.54m x 2.67m)

UTILITY ROOM

8' 7" x 4' 1" (2.62m x 1.24m)

In brief the accommodation comprises: hallway, lounge, dining room, breakfast kitchen, utility room, cloakroom WC. On the first floor a landing, THREE DOUBLE BEDROOMS and a bathroom WC. Outside there are easily maintained paved gardens to the front and rear.