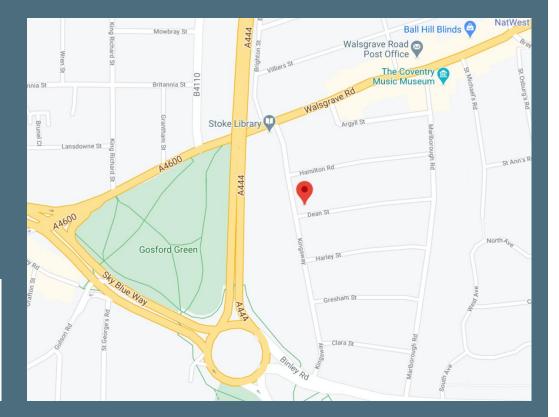

#### HALLWAY

#### LOUNGE

13' into bay x 10' 7" (3.96m into bay x 3.23m)

DINING ROOM

11' 11" x 10' 10" (3.63m x 3.3m)

BREAKFAST KITCHEN

18' 2" x 8' 9" (5.54m x 2.67m)

UTILITY ROOM

8' 7" x 4' 1" (2.62m x 1.24m)

CLOAKROOM WC

LANDING

BEDROOM

14' 1" x 13' 1" into bay (4.29m x 3.99m into bay)

BEDROOM

11' 10" x 8' 6" (3.61m x 2.59m)

BEDROOM

12' 1" x 8' 11" (3.68m x 2.72m)

BATHROOM WC









#### IMPORTANT NOTIC

We take every care in preparing our sales details. They are checked and usually verified by the Vendor. We do not guarantee appliances, alarms, electrical fittings, plumbing, showers, etc., you must satisfy yourself that they operate correctly. Room sizes are approximate, they are taken in imperial and converted to metric, do not use them to buy carpets or furniture. We cannot verify the tenure, as we do not have access to the legal title, we cannot guarantee boundaries or rights of way, you must take the advice of your legal representative. If there is any point which is of particular importance to you, please contact the office and we will be pleased to check the information. Floor plans and compass are for guidance purposes only.





# 31 Kingsway

Stoke, Cove