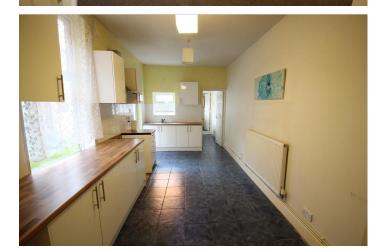

#### LOUNGE

13' into bay x 10' 7" (3.96m into bay x 3.23m)

DINING ROOM

11' 11" x 10' 10" (3.63m x 3.3m)

BREAKFAST KITCHEN

18' 2" x 8' 9" (5.54m x 2.67m)

UTILITY ROOM

8' 7" x 4' 1" (2.62m x 1.24m)