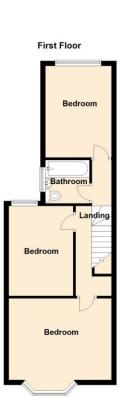

CLOAKROOM WC

LANDING

BEDROOM

14' 1" x 13' 1" into bay (4.29m x 3.99m into bay)

BEDROOM

11' 10" x 8' 6" (3.61m x 2.59m)

BEDROOM

12' 1" x 8' 11" (3.68m x 2.72m)

BATHROOM WC

In brief the accommodation comprises: hallway, lounge, dining room, breakfast kitchen, utility room, cloakroom WC. On the first floor a landing, THREE DOUBLE BEDROOMS and a bathroom WC. Outside there are easily maintained paved gardens to the front and rear.