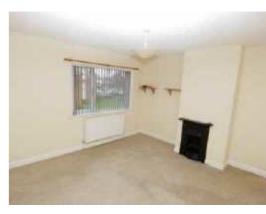

### Bedroom 1 13'2" x 12'4" (4.01m x 3.76m)

To the front with radiator and built in wardrobe.

### Bedroom 2 12'1" x 8'6" (3.68m x 2.59m)

With radiator and boiler cupboard.