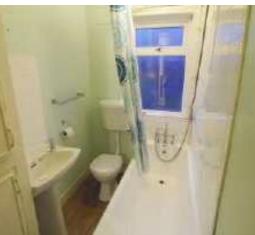

#### **Bathroom**

With white suite of panelled bath, washbasin, low flush WC. Shower over bath. Airing cupboard.