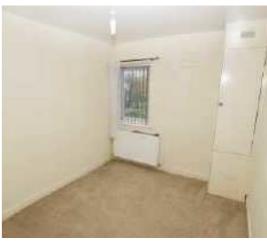

### Bedroom 1 13'2" x 12'4" (4.01m x 3.76m)

To the front with radiator and built in wardrobe.

### Bedroom 2 12'1" x 8'6" (3.68m x 2.59m)

With radiator and boiler cupboard.