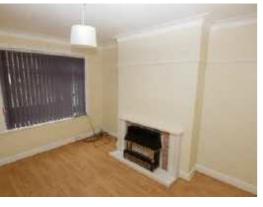

### Living room 12'4" x 10' (3.76m x 3.05m)

Gas fire to tiled fireplace, radiator.