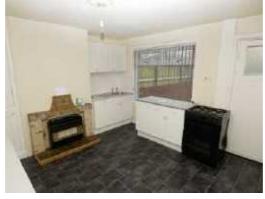

### Dining kitchen 13'2" x 12'1" (4.01m x 3.68m)

With inset stainless steel sink, round edged laminated work surfaces, base units and wall cupboards, cooker and fridge. Radiator, full height storage cupboards to alcove, access to cellar, part glazed rear entrance door.