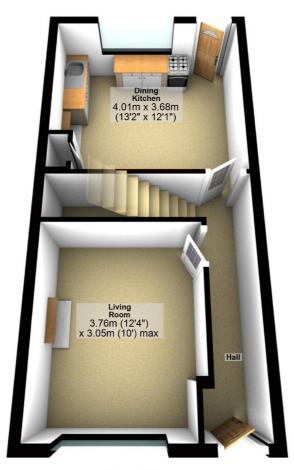

#### **Entrance hall**

With radiator, stairs to first floor, access to living room and kitchen.

### Living room 12'4" x 10' (3.76m x 3.05m)

Gas fire to tiled fireplace, radiator.

### Dining kitchen 13'2" x 12'1" (4.01m x 3.68m)

With inset stainless steel sink, round edged laminated work surfaces, base units and wall cupboards, cooker and fridge. Radiator, full height storage cupboards to alcove, access to cellar, part glazed rear entrance door.

### **Ground Floor**

First Floor