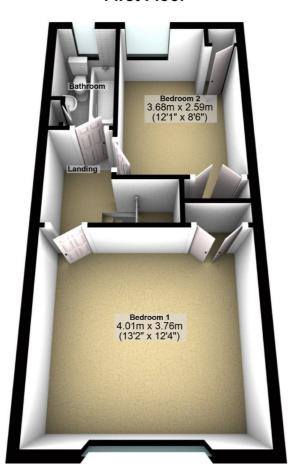

### First floor landing

With access to first floor rooms

### Bedroom 1 13'2" x 12'4" (4.01m x 3.76m)

To the front with radiator and built in wardrobe.

### Bedroom 2 12'1" x 8'6" (3.68m x 2.59m)

With radiator and boiler cupboard.

#### **Bathroom**

With white suite of panelled bath, washbasin, low flush WC. Shower over bath. Airing cupboard.