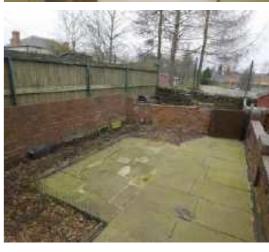

#### **Outside**

Small garden to front with boundary wall.

Walled garden to rear with access path and side borders, open outlook.