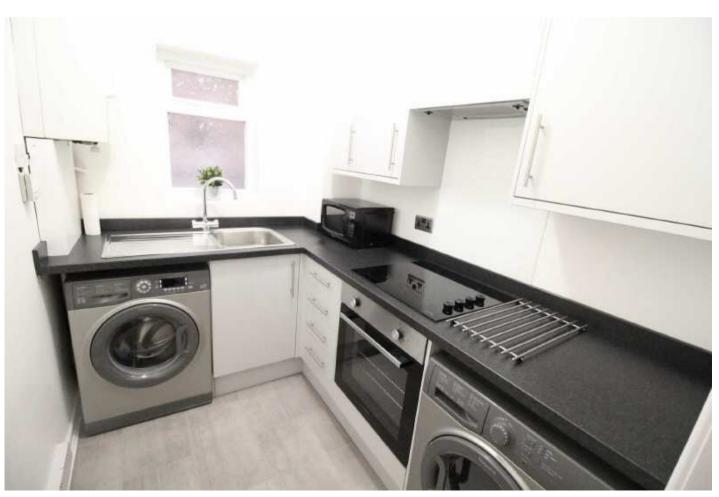

## The Property

\*\*\*LANDLORDS ONLY\*\*\* An appealing ground floor apartment, forming part of an attractive period conversion with a convenient location which is within a 'short stroll' of Withington Village. Tastefully presented and benefiting from gas central heating and majority double glazing , the living space in outline comprises:- Communal entrance hall, private entrance hall, living room with walk-in bay window and high ceilings, re- fitted kitchen with modern units, good sized double bedroom with ample space for freestanding furniture and a contemporary shower room with chrome fittings. Currently tenanted till July 2021 @ £700pcm.

## Wilmslow Road, Withington M20 4BT

Guide price £125,000

- Ground floor apartment
- Attractive period conversion
- Convenient location
- Gas central heating
- Majority double glazing
- Living room with bay window
- Re-fitted kitchen
- Double bedroom
- Contemporary shower room
- Let till July 2021 @ £700pcm