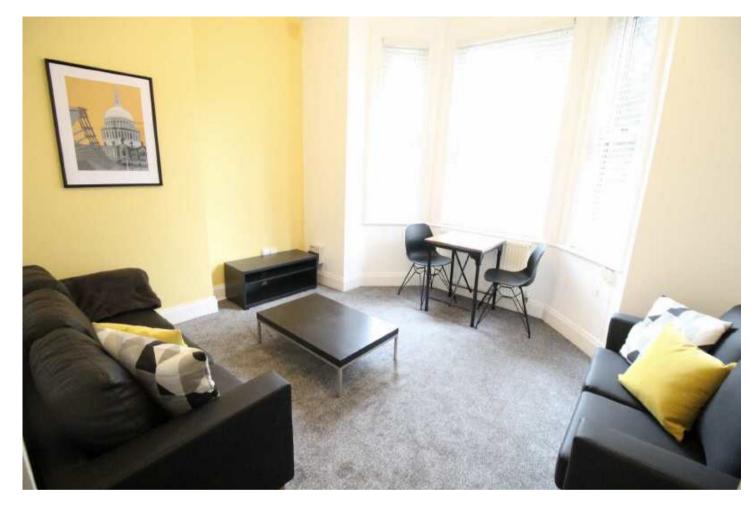

## The Property

\*\*\*LANDLORDS ONLY\*\*\* An appealing ground floor apartment, forming part of an attractive period conversion with a convenient location which is within a 'short stroll' of Withington Village. Tastefully presented and benefiting from gas central heating and majority double glazing , the living space in outline comprises:- Communal entrance hall, private entrance hall, living room with walk-in bay window and high ceilings, re- fitted kitchen with modern units, good sized double bedroom with ample space for freestanding furniture and a contemporary shower room with chrome fittings. Currently tenanted till July 2021 @ £700pcm.

## Wilmslow Road, Withington M20 4BT

Guide price £125,000

- Ground floor apartment
- Attractive period conversion
- Convenient location
- Gas central heating
- Majority double glazing
- Living room with bay window
- Re-fitted kitchen
- Double bedroom
- Contemporary shower room
- Let till July 2021 @ £700pcm