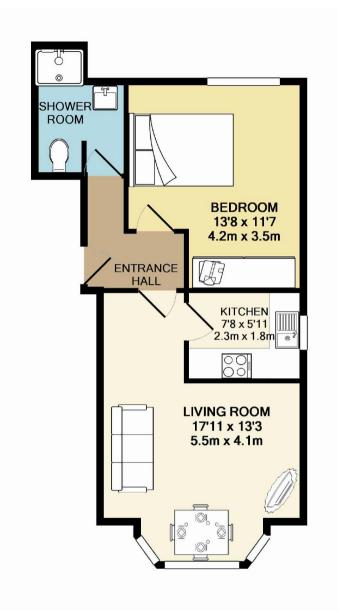

Postcode - M20 4BT

EPC Rating - D

Floor Area - 445 sq ft

Local Authority - Manchester City Council

Council Tax - Band A

TOTAL APPROX. FLOOR AREA 445 SQ.FT. (41.3 SQ.M.)

Measurements are approximate. Not to scale. Illustrative purposes only Made with Metropix ©2015