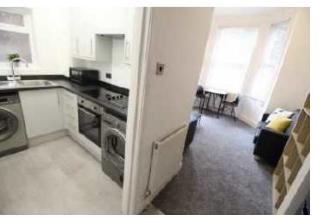

## The Property

\*\*\*LANDLORDS ONLY\*\*\* An appealing ground floor apartment, forming part of an attractive period conversion with a convenient location which is within a 'short stroll' of Withington Village. Tastefully presented and benefiting from gas central heating and majority double glazing , the living space in outline comprises:- Communal entrance hall, private entrance hall, living room with walk-in bay window and high ceilings, re- fitted kitchen with modern units, good sized double bedroom with ample space for freestanding furniture and a contemporary shower room with chrome fittings. Currently tenanted till July 2021 @ £700pcm.

## Wilmslow Road, Withington M20 4BT

Guide price £125,000

- Ground floor apartment
- Attractive period conversion
- Convenient location
- Gas central heating
- Majority double glazing
- Living room with bay window
- Re-fitted kitchen
- Double bedroom
- Contemporary shower room
- Let till July 2021 @ £700pcm