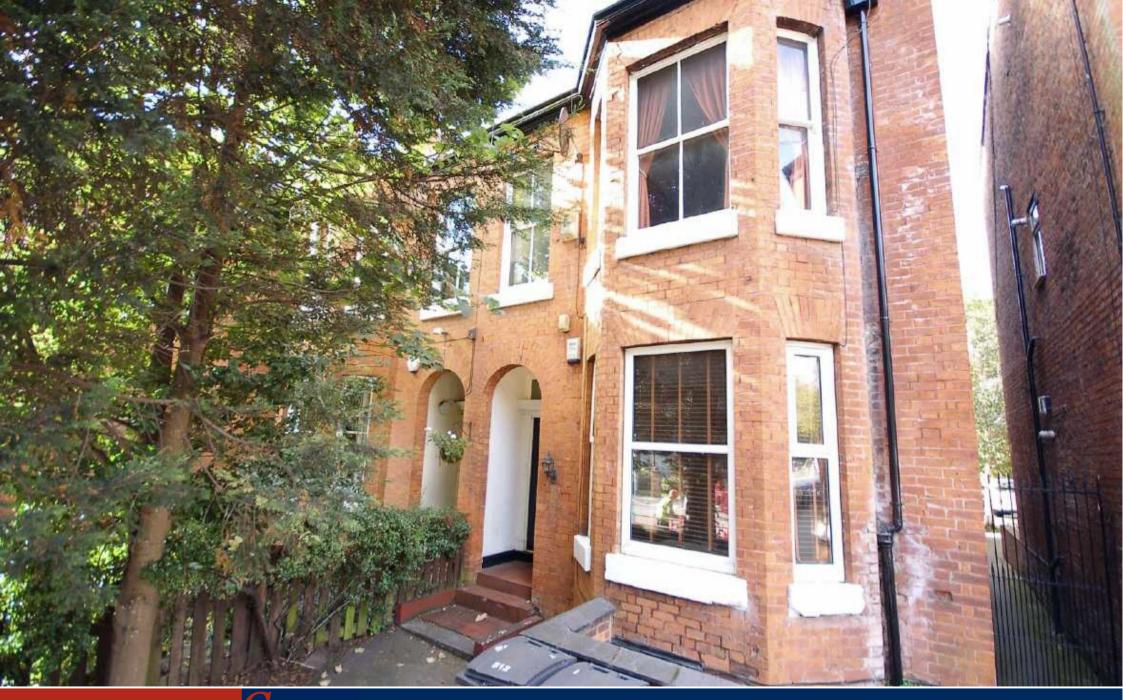

## The Property

\*\*\*LANDLORDS ONLY\*\*\* An appealing ground floor apartment, forming part of an attractive period conversion with a convenient location which is within a 'short stroll' of Withington Village. Tastefully presented and benefiting from gas central heating and majority double glazing , the living space in outline comprises:- Communal entrance hall, private entrance hall, living room with walk-in bay window and high ceilings, re- fitted kitchen with modern units, good sized double bedroom with ample space for freestanding furniture and a contemporary shower room with chrome fittings. Currently tenanted till July 2021 @ £700pcm.

## Wilmslow Road, Withington M20 4BT

Guide price £125,000

- Ground floor apartment
- Attractive period conversion
- Convenient location
- Gas central heating
- Majority double glazing
- Living room with bay window
- Re-fitted kitchen
- Double bedroom
- Contemporary shower room
- Let till July 2021 @ £700pcm