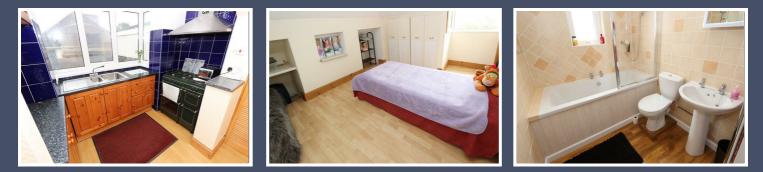

THE KITCHEN IS A GOOD SIZE WITH ROOM FOR A DINING SET AND WITH A RANGE OF COTTAGE STYLE

PINE CUPBOARDS. THE SINK UNIT IS RECESSED INTO A BAY WINDOW AREA OFFERING GOOD NATURAL LIGHT. THERE'S ROOM HERE FOR A RANGE STYLE GAS AND ELECTRIC OVEN SET UP.

#### ACCOMMODATION

This home ideally suits a large or multigenerational family offering good privacy room to room.

ACCESS IS VIA THE KITCHEN AT THE FRONT OR VIA A MORE FORMAL ENTRANCE TOWARDS THE REAR. THE HALLWAY FEEDS INTO THE LOUNGE, KITCHEN, DINING ROOM (POSSIBLE DOUBLE BEDROOM FIVE) AND FAMILY BATHROOM. THERE ARE STAIRS UP TO THE LOFT AREA WHERE THERE ARE ALSO TWO DOUBLE BEDROOMS.