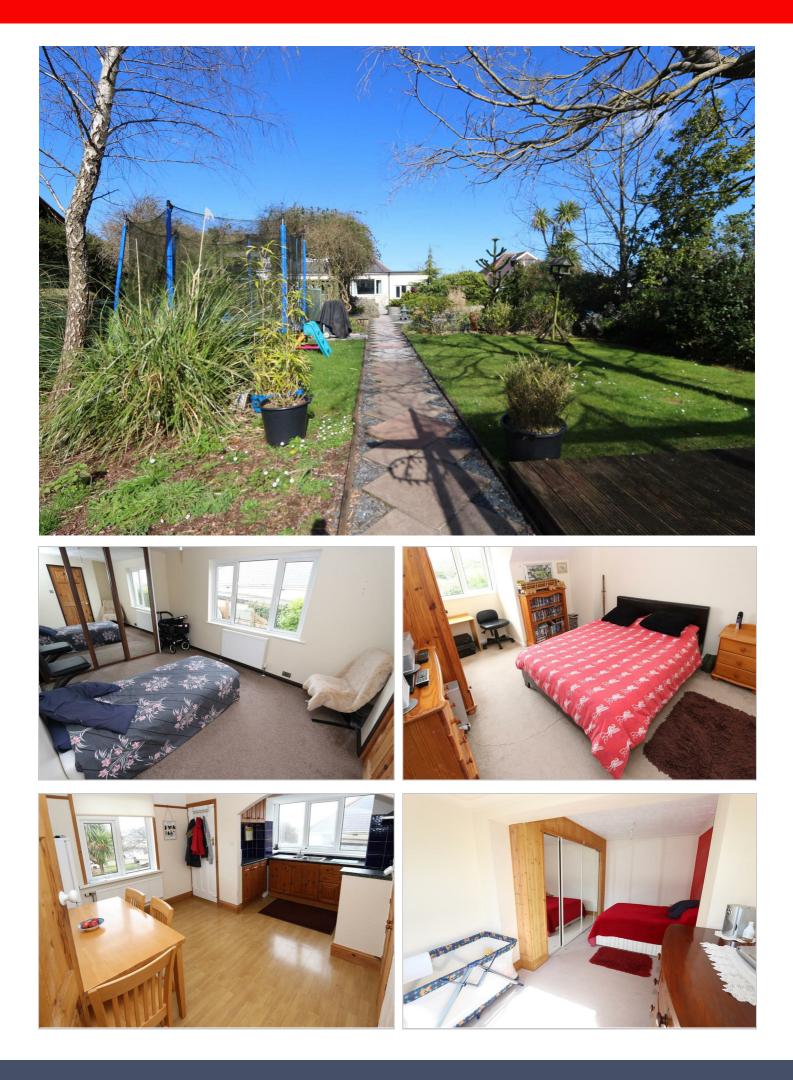

#### ACCOMMODATION

This home ideally suits a large or multigenerational family offering good privacy room to room.

ACCESS IS VIA THE KITCHEN AT THE FRONT OR VIA A MORE FORMAL ENTRANCE TOWARDS THE REAR. THE HALLWAY FEEDS INTO THE LOUNGE, KITCHEN, DINING ROOM (POSSIBLE DOUBLE BEDROOM FIVE) AND FAMILY BATHROOM. THERE ARE STAIRS UP TO THE LOFT AREA WHERE THERE ARE ALSO TWO DOUBLE BEDROOMS.

#### OUTSIDE

OUTSIDE SEES AN ASPHALT DRIVEWAY OFFERING STANDING FOR TWO VEHICLES IN FRONT OF THE SINGLE GARAGE (WITH POWER AND LIGHT) AND A FURTHER GRANITE CHIPPED AREA OFFERING CAR STANDING FOR SEVERAL VEHICLES. THE REAR GARDEN IS SPECTACULAR, MOSTLY LEVEL AND DIVIDED INTO ENTERTAINMENT AREAS PLUS A VERY SUBSTANTIAL KOI POND WITH FULL FILTRATION SYSTEM. AT THE BOTTOM OF THE GARDEN IS A VERY LARGE MULTI-ROOM WORKSHOP, AGAIN WITH FULL POWER AND LIGHT.