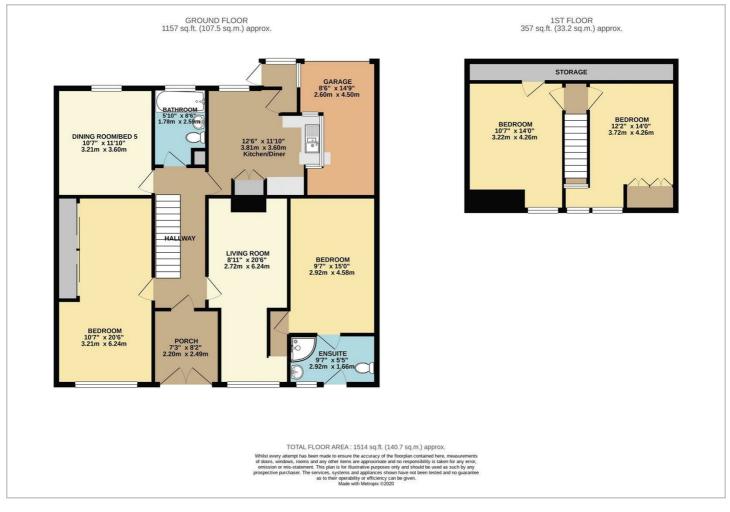

#### **FLOOR PLAN**

#### ACCOMMODATION

This home ideally suits a large or multigenerational family offering good privacy room to room.

ACCESS IS VIA THE KITCHEN AT THE FRONT OR VIA A MORE FORMAL ENTRANCE TOWARDS THE REAR. THE HALLWAY FEEDS INTO THE LOUNGE, KITCHEN, DINING ROOM (POSSIBLE DOUBLE BEDROOM FIVE) AND FAMILY BATHROOM. THERE ARE STAIRS UP TO THE LOFT AREA WHERE THERE ARE ALSO TWO DOUBLE BEDROOMS.

THE LOUNGE IS SPACIOUS, ENJOYING A LOVELY VIEW OVER THE EXTENSIVELY LANDSCAPED REAR GARDEN. THE ORIGINAL CHIMNEY BREAST IS STILL IN SITU WITH A FITTED GAS FIRE. STEPS FROM HERE LEAD DOWN INTO A SELF CONTAINED BEDROOM SUITE THAT INCLUDES A DOUBLE BEDROOM AND ADJOINING SHOWER ROOM, A CASEMENT DOOR FROM THE EN-SUITE OPENS INTO THE REAR GARDEN. THIS AREA IS A IDEAL SPACE FOR A VERY PRIVATE GUEST SUITE OR GRANNY FLAT.

THE KITCHEN IS A GOOD SIZE WITH ROOM FOR A DINING SET AND WITH A RANGE OF COTTAGE STYLE

PINE CUPBOARDS. THE SINK UNIT IS RECESSED INTO A BAY WINDOW AREA OFFERING GOOD NATURAL LIGHT. THERE'S ROOM HERE FOR A RANGE STYLE GAS AND ELECTRIC OVEN SET UP.