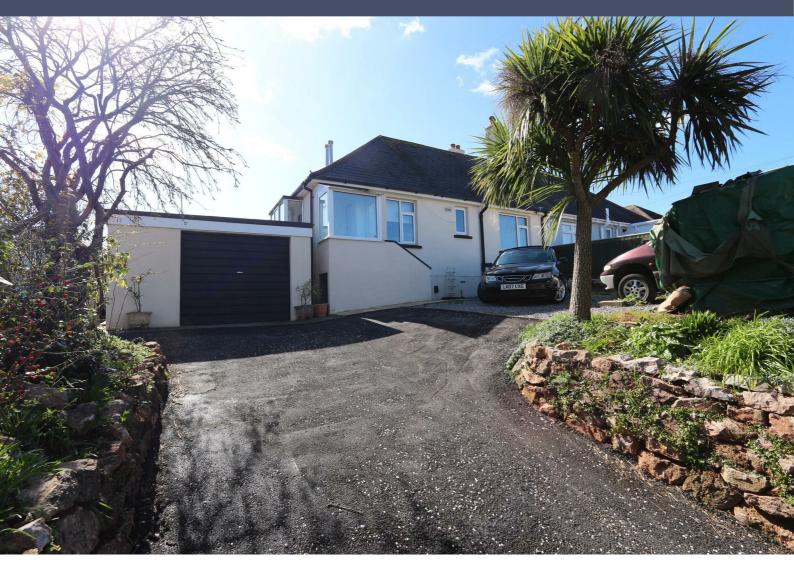

#### LOCATION

A VERY SUBSTANTIAL FOUR/FIVE DOUBLE BEDROOM CHALET BUNGALOW IDEALLY SITUATED CLOSE TO THE GRAMMAR SCHOOLS AND OFFERING EASY ACCESS TO THE RING ROAD.

#### OUTSIDE

OUTSIDE SEES AN ASPHALT DRIVEWAY OFFERING STANDING FOR TWO VEHICLES IN FRONT OF THE SINGLE GARAGE (WITH POWER AND LIGHT) AND A FURTHER GRANITE CHIPPED AREA OFFERING CAR STANDING FOR SEVERAL VEHICLES. THE REAR GARDEN IS SPECTACULAR, MOSTLY LEVEL AND DIVIDED INTO ENTERTAINMENT AREAS PLUS A VERY SUBSTANTIAL KOI POND WITH FULL FILTRATION SYSTEM. AT THE BOTTOM OF THE GARDEN IS A VERY LARGE MULTI-ROOM WORKSHOP, AGAIN WITH FULL POWER AND LIGHT.