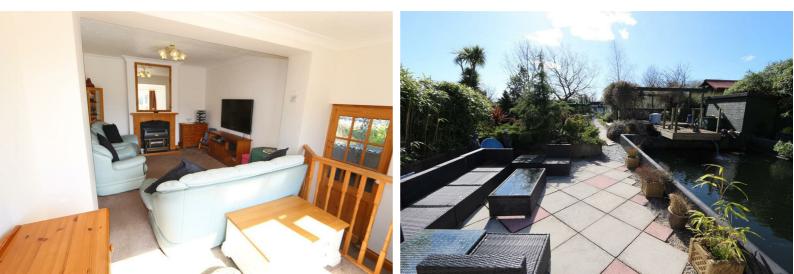

THE LOUNGE IS SPACIOUS, ENJOYING A LOVELY VIEW OVER THE EXTENSIVELY LANDSCAPED REAR GARDEN. THE ORIGINAL CHIMNEY BREAST IS STILL IN SITU WITH A FITTED GAS FIRE. STEPS FROM HERE LEAD DOWN INTO A SELF CONTAINED BEDROOM SUITE THAT INCLUDES A DOUBLE BEDROOM AND ADJOINING SHOWER ROOM, A CASEMENT DOOR FROM THE EN-SUITE OPENS INTO THE REAR GARDEN. THIS AREA IS A IDEAL SPACE FOR A VERY PRIVATE GUEST SUITE OR GRANNY FLAT.

#### OUTSIDE

OUTSIDE SEES AN ASPHALT DRIVEWAY OFFERING STANDING FOR TWO VEHICLES IN FRONT OF THE SINGLE GARAGE (WITH POWER AND LIGHT) AND A FURTHER GRANITE CHIPPED AREA OFFERING CAR STANDING FOR SEVERAL VEHICLES. THE REAR GARDEN IS SPECTACULAR, MOSTLY LEVEL AND DIVIDED INTO ENTERTAINMENT AREAS PLUS A VERY SUBSTANTIAL KOI POND WITH FULL FILTRATION SYSTEM. AT THE BOTTOM OF THE GARDEN IS A VERY LARGE MULTI-ROOM WORKSHOP, AGAIN WITH FULL POWER AND LIGHT.